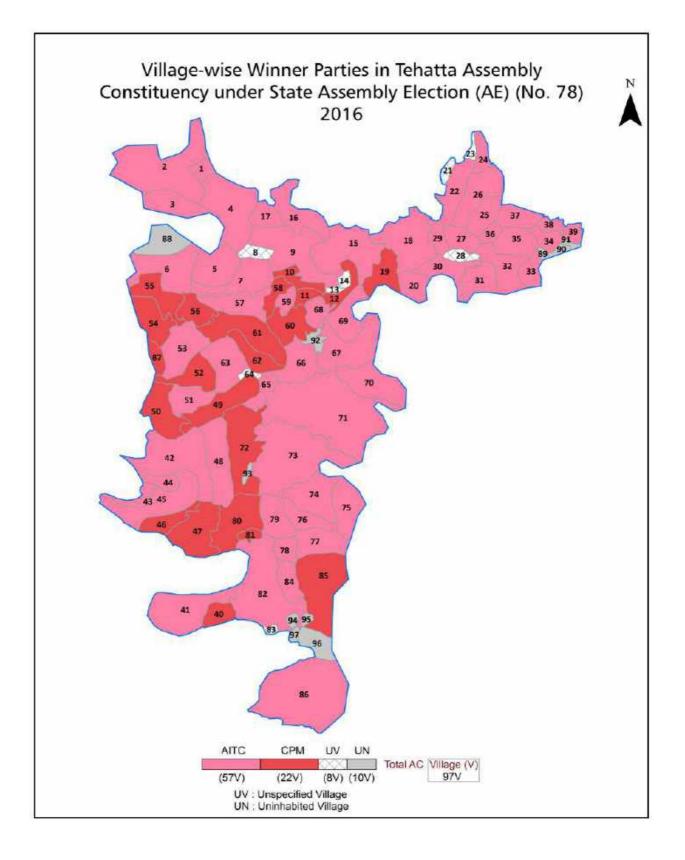

| 157-158  |
| 11  | Disclaimer                                                                                                                                                                                                                                                                                                                                                                                                                                                                | 159      |

#### **Location & Political Map**





#### **Administrative Setup**

#### List of Village Panchayat & Intermediate Panchayat (Block) Name - 2011

| Village Name       | Village Panchayat Name | Intermediate Panchayat<br>Name |
|--------------------|------------------------|--------------------------------|
| Audia              | Dighal Kandi           | Karimpur - II                  |
| Aztullanagar       | Chhitka                | Tehatta - I                    |
| Bagadoba           | Chhitka                | Tehatta - I                    |
| Bagakhali          | Natna                  | Tehatta - I                    |
| Bagdanga           | Dighal Kandi           | Karimpur - II                  |
| Bahadurpur         | Kanainagar             | Tehatta - I                    |
| Baksipur           | Shyamnagar