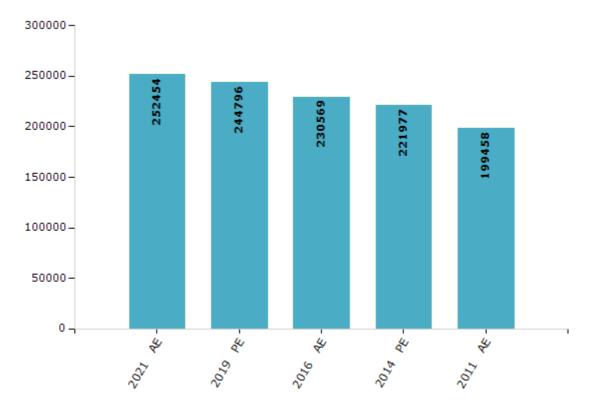

#### **Electors by Male & Female**

| Year    | Male   | Female | Others | Total  | Year    | Male | Female | Others | Total |
|---------|--------|--------|--------|--------|---------|------|--------|--------|-------|
| 2021 AE | 130981 | 121471 | 2      | 252454 | 1991 AE | -    | -      | -      | -     |
| 2019 PE | 127389 | 117404 | 3      | 244796 | 1987 AE | -    | -      | -      | -     |
| 2016 AE | 120001 | 110567 | 1      | 230569 | 1982 AE | -    | -      | -      | -     |
| 2014 PE | 116127 | 105849 | 1      | 221977 | 1977 AE | -    | -      | -      | -     |
| 2011 AE | 104950 | 94508  | 0      | 199458 | 1972 AE | -    | -      | -      | -     |
| 2009 PE | -      | -      | -      | -      | 1971 AE | -    | -      | -      | -     |
| 2006 AE | -      | -      | -      | -      | 1969 AE | -    | -      | -      | -     |
| 2004 PE | -      | -      | -      | -      | 1967 AE | -    | -      | -      | -     |
| 2001 AE | -      | -      | -      | -      | 1962 AE | -    | -      | -      | -     |
| 1999 PE | -      | -      | -      | -      | 1957 AE | -    | -      | -      | -     |
| 1996 AE | -      | -      | -      | -      | 1952 AE | -    | -      | -      | -     |

Number of Electors

**Note :** AE : Assembly Election, PE : Assembly Segment of Parliamentary Election