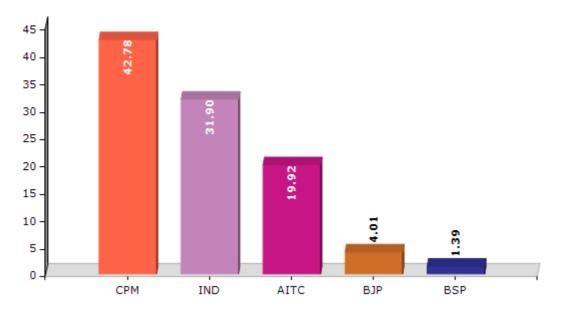

#### Summary Result of Assembly Election - 2011

| Candidate Name      | Party | Votes | Votes % |
|---------------------|-------|-------|---------|
| Ranjit Kumar Mandal | СРМ   | 75445 | 42.78   |
| Tapas Kumar Saha    | IND   | 56248 | 31.9    |
| Gouri Sankar Dutta  | AITC  | 35127 | 19.92   |
| Ashutosh Paul       | BJP   | 7067  | 4.01    |
| Tapan Bala          | BSP   | 2458  | 1.39    |

Votes Percentage of Top Parties - 2011