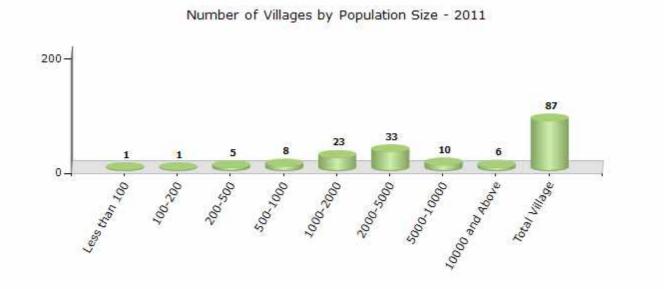

#### Number of Villages by Population Size - 2011

| Less<br>than<br>100 | 100-<br>200 | 200-<br>500 | 500-<br>1000 | 1000-<br>2000 | 2000-<br>5000 | 5000-<br>10000 | 10000<br>and<br>Above | Total<br>Village |  |
|---------------------|-------------|-------------|--------------|---------------|---------------|----------------|-----------------------|------------------|--|
| 1                   | 1           | 5           | 8            | 23            | 33            | 10             | 6                     | 87               |  |