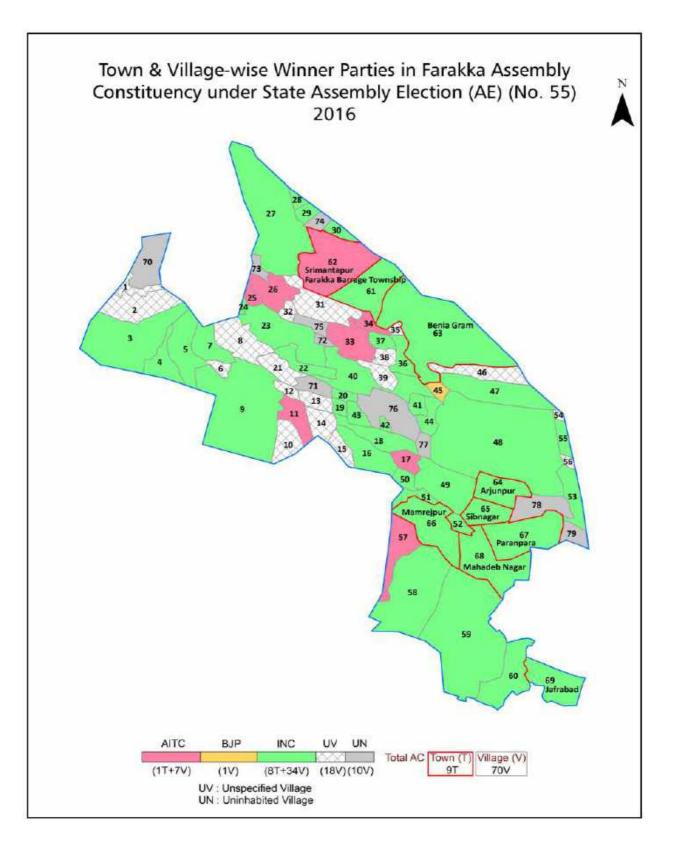

| 150-151  |  |  |  |
| 11  | Disclaimer                                                                                                                                                                                                                                                                                                                                                                                                                                                                | 152      |  |  |  |

#### **Location & Political Map**





#### **Administrative Setup**

#### List of Village Panchayat & Intermediate Panchayat (Block) Name - 2011

| Village Name     | Village Panchayat Name | Intermediate Panchayat<br>Name |
|------------------|------------------------|--------------------------------|
| Abhla            | Bahadurpur             | Farakka                        |
| Alaipur          | Imamnagar              | Farakka                        |
| Andhua           | Beniagram              | Farakka                        |
| Anuppur          | Imamnagar              | Farakka                        |
| Asua             | Beniagram              | Farakka                        |
| Bagdabra         | Bahadurpur             | Farakka                        |
| Bahadurpur       | Bahadurpur             | Farakka