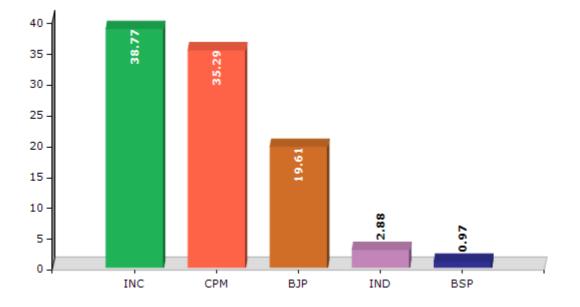

#### Summary Result of Assembly Election - 2011

| Candidate Name     | Party | Votes | Votes % |
|--------------------|-------|-------|---------|
| Mainul Haque       | INC   | 52780 | 38.77   |
| Abdus Salam        | СРМ   | 48041 | 35.29   |
| Ghosh Hemanta      | ВЈР   | 26696 | 19.61   |
| Sanu Seikh         | IND   | 3914  | 2.88    |
| Satrughna Rabi Das | BSP   | 1314  | 0.97    |
| Sofikul Islam      | IUC   | 1250  | 0.92    |
| Mahah Saijul Hoque | SDPI  | 1122  | 0.82    |
| Baidul Hoque       | MUL   | 1010  | 0.74    |

Votes Percentage of Top Parties - 2011