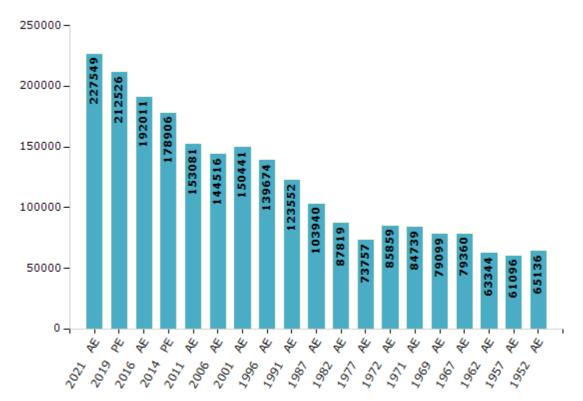

#### **Electors by Male & Female**

| Year    | Male   | Female | Others | Total  | Year    | Male  | Female | Others | Total  |
|---------|--------|--------|--------|--------|---------|-------|--------|--------|--------|
| 2021 AE | 113853 | 113689 | 7      | 227549 | 1991 AE | 61279 | 62273  | -      | 123552 |
| 2019 PE | 107175 | 105348 | 3      | 212526 | 1987 AE | 51505 | 52435  | -      | 103940 |
| 2016 AE | 97976  | 94034  | 1      | 192011 | 1982 AE | 45035 | 42784  | -      | 87819  |
| 2014 PE | 91025  | 87881  | 0      | 178906 | 1977 AE | 37572 | 36185  | -      | 73757  |
| 2011 AE | 78649  | 74432  | 0      | 153081 | 1972 AE | 47258 | 38601  | -      | 85859  |
| 2009 PE | -      | -      | -      | -      | 1971 AE | 46624 | 38115  | -      | 84739  |
| 2006 AE | 75357  | 69159  | -      | 144516 | 1969 AE | 40602 | 38497  | -      | 79099  |
| 2004 PE | -      | -      | -      | -      | 1967 AE | -     | -      | -      | 79360  |
| 2001 AE | 75393  | 75048  | -      | 150441 | 1962 AE | -     | -      | -      | 63344  |
| 1999 PE | -      | -      | -      | -      | 1957 AE | -     | -      | -      | 61096  |
| 1996 AE | 70046  | 69628  | -      | 139674 | 1952 AE | -     | -      | -      | 65136  |

Number of Electors

Note : AE : Assembly Election, PE : Assembly Segment of Parliamentary Election