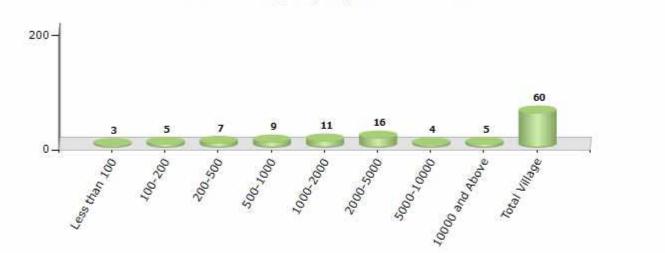

#### Number of Villages by Population Size - 2011

| Less<br>than<br>100 | 100-<br>200 | 200-<br>500 | 500-<br>1000 | 1000-<br>2000 | 2000-<br>5000 | 5000-<br>10000 | 10000<br>and<br>Above | Total<br>Village |
|---------------------|-------------|-------------|--------------|---------------|---------------|----------------|-----------------------|------------------|
| 3                   | 5           | 7           | 9            | 11            | 16            | 4              | 5                     | 60               |

Number of Villages by Population Size - 2011