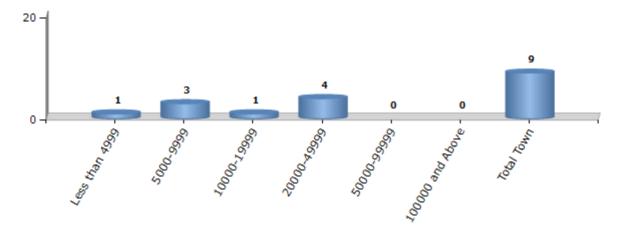

#### Number of Towns by Population Size - 2011

| Less than | 5000-9999 | 10000- | 20000- | 50000- | 100000 and | Total |
|-----------|-----------|--------|--------|--------|------------|-------|
| 4999      |           | 19999  | 49999  | 99999  | Above      | Town  |
| 1         | 3         | 1      | 4      | 0      | 0          | 9     |

Number of Towns by Population Size - 2011