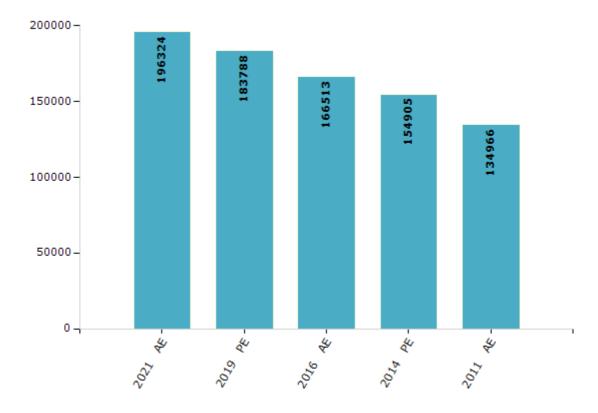

#### **Electors by Male & Female**

| Year    | Male  | Female | Others | Total  | Year    | Male | Female | Others | Total |
|---------|-------|--------|--------|--------|---------|------|--------|--------|-------|
| 2021 AE | 99166 | 97152  | 6      | 196324 | 1991 AE | -    | -      | -      | -     |
| 2019 PE | 93693 | 90092  | 3      | 183788 | 1987 AE | -    | -      | -      | -     |
| 2016 AE | 85758 | 80753  | 2      | 166513 | 1982 AE | -    | -      | -      | -     |
| 2014 PE | 79734 | 75170  | 1      | 154905 | 1977 AE | -    | -      | -      | -     |
| 2011 AE | 70011 | 64955  | 0      | 134966 | 1972 AE | -    | -      | -      | -     |
| 2009 PE | -     | -      | -      | -      | 1971 AE | -    | -      | -      | -     |
| 2006 AE | -     | -      | -      | -      | 1969 AE | -    | -      | -      | -     |
| 2004 PE | -     | -      | -      | -      | 1967 AE | -    | -      | -      | -     |
| 2001 AE | -     | -      | -      | -      | 1962 AE | -    | -      | -      | -     |
| 1999 PE | -     | -      | -      | -      | 1957 AE | -    | -      | -      | -     |
| 1996 AE | -     | -      | -      | -      | 1952 AE | -    | -      | -      | -     |

#### Number of Electors

Note: AE: Assembly Election, PE: Assembly Segment of Parliamentary Election