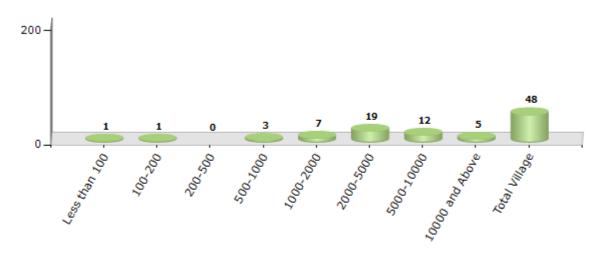

#### Number of Villages by Population Size - 2011

| Less<br>than<br>100 | 100-<br>200 | 200-<br>500 | 500-<br>1000 | 1000-<br>2000 | 2000-<br>5000 | 5000-<br>10000 | 10000<br>and<br>Above | Total<br>Village |
|---------------------|-------------|-------------|--------------|---------------|---------------|----------------|-----------------------|------------------|
| 1                   | 1           | 0           | 3            | 7             | 19            | 12             | 5                     | 48               |

Number of Villages by Population Size - 2011