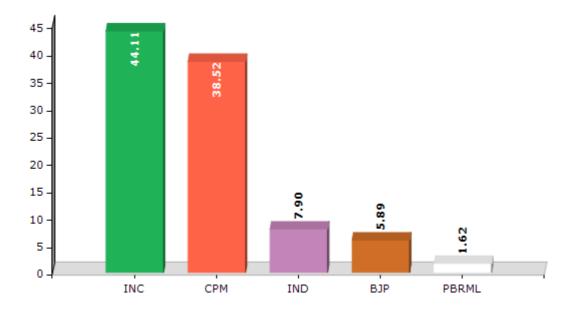

#### **Summary Result of Assembly Election - 2011**

| Candidate Name                      | Party      | Votes | Votes % |
|-------------------------------------|------------|-------|---------|
| Sabina Yeasmin                      | INC        | 47466 | 44.11   |
| Naimuddin Sheikh                    | СРМ        | 41446 | 38.52   |
| Shehnaz Quadery                     | IND        | 8505  | 7.9     |
| Nandan Kumar Ghosh                  | ВЈР        | 6340  | 5.89    |
| Md. Faruque Hossain (Sahitya Ratna) | PBRML      | 1738  | 1.62    |
| Firoz Akhtar                        | BSP        | 1070  | 0.99    |
| Rajab Ali                           | CPI(ML)(L) | 1034  | 0.96    |

#### Votes Percentage of Top Parties - 2011