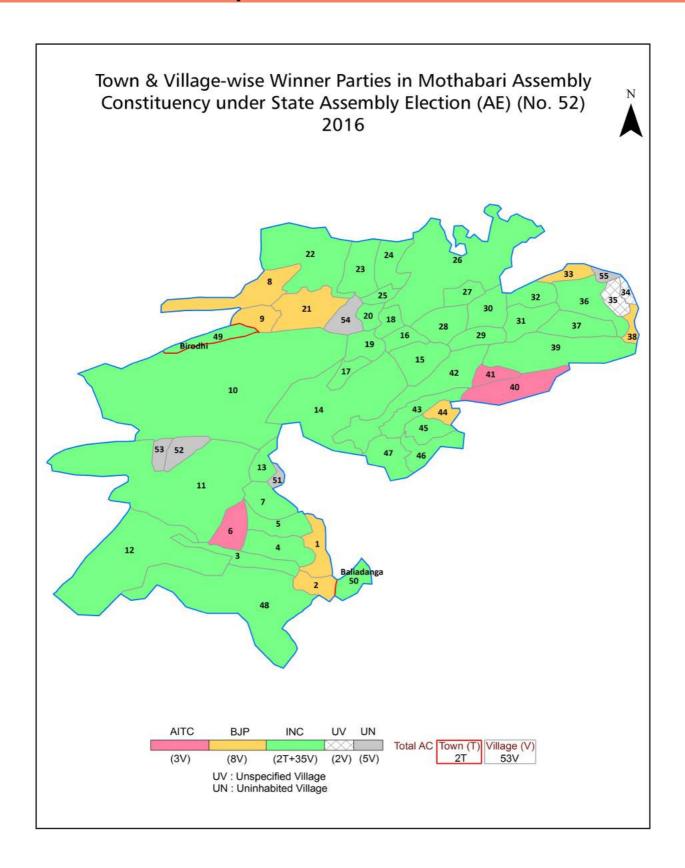

#### **Polling Station Level Election Results**

Polling Station-wise Votes Secured by Overall Top Five Parties in Mothabari Assembly in Assembly Election (AE) under Maldaha Dakshin Parliamentary Constituency in West Bengal (2016)