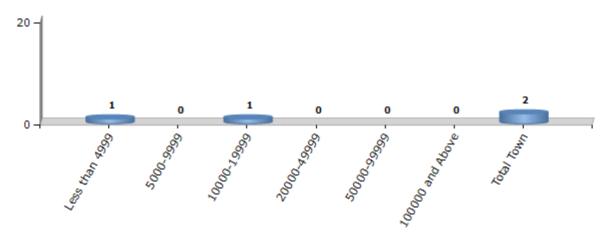

#### **Number of Towns by Population Size - 2011**

| Less than | 5000-9999 | 10000- | 20000- | 50000- | 100000 and | Total |
|-----------|-----------|--------|--------|--------|------------|-------|
| 4999      |           | 19999  | 49999  | 99999  | Above      | Town  |
| 1         | 0         | 1      | 0      | 0      | 0          | 2     |

Number of Towns by Population Size - 2011