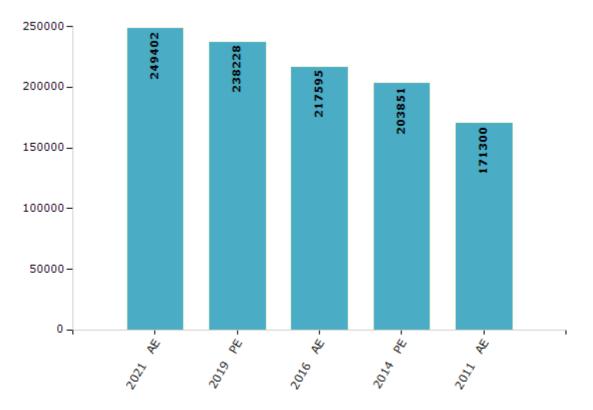

#### **Electors by Male & Female**

| Year    | Male   | Female | Others | Total  | Year    | Male | Female | Others | Total |
|---------|--------|--------|--------|--------|---------|------|--------|--------|-------|
| 2021 AE | 127730 | 121668 | 4      | 249402 | 1991 AE | -    | -      | -      | -     |
| 2019 PE | 123053 | 115172 | 3      | 238228 | 1987 AE | -    | -      | -      | -     |
| 2016 AE | 113882 | 103710 | 3      | 217595 | 1982 AE | -    | -      | -      | -     |
| 2014 PE | 106755 | 97094  | 2      | 203851 | 1977 AE | -    | -      | -      | -     |
| 2011 AE | 89933  | 81367  | 0      | 171300 | 1972 AE | -    | -      | -      | -     |
| 2009 PE | -      | -      | -      | -      | 1971 AE | -    | -      | -      | -     |
| 2006 AE | -      | -      | -      | -      | 1969 AE | -    | -      | -      | -     |
| 2004 PE | -      | -      | -      | -      | 1967 AE | -    | -      | -      | -     |
| 2001 AE | -      | -      | -      | -      | 1962 AE | -    | -      | -      | -     |
| 1999 PE | -      | -      | -      | -      | 1957 AE | -    | -      | -      | -     |
| 1996 AE | -      | -      | -      | -      | 1952 AE | -    | -      | -      | -     |

Number of Electors