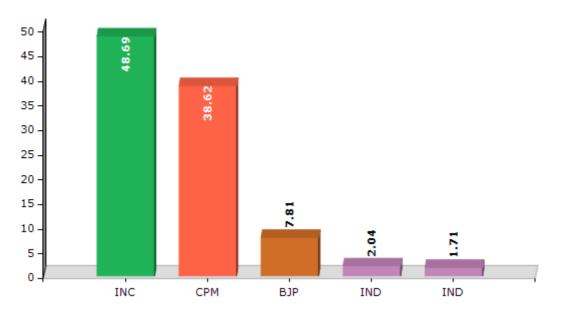

#### Summary Result of Assembly Election - 2011

| Candidate Name           | Party | Votes | Votes % |
|--------------------------|-------|-------|---------|
| Asif Mehbub              | INC   | 68586 | 48.69   |
| Anjuman Ara Begam        | СРМ   | 54399 | 38.62   |
| Sital Prasad Chakraborty | BJP   | 11002 | 7.81    |
| Jayanta Kumar Sinha      | IND   | 2867  | 2.04    |
| Abdul Khaleque           | IND   | 2405  | 1.71    |
| Dally Choudhury Roy      | BSP   | 1593  | 1.13    |

#### Votes Percentage of Top Parties - 2011