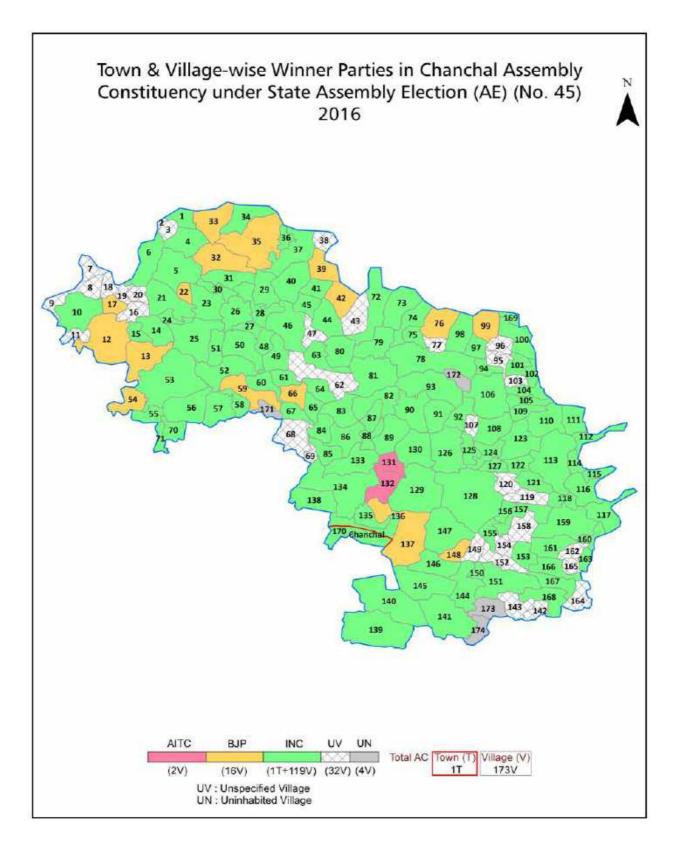

| 148-149  |  |  |  |
| 11  | Disclaimer                                                                                                                                                                                                                                                                                                                                                                                                                                                                | 150      |  |  |  |

#### Location & Political Map





#### **Administrative Setup**

#### List of Village Panchayat & Intermediate Panchayat (Block) Name - 2011

| Village Name         | Village Panchayat Name | Intermediate Panchayat<br>Name |  |  |
|----------------------|------------------------|--------------------------------|--|--|
| Alihanda             | Alihanda               | Chanchal - I                   |  |  |
| Angarmani            | Tulsihatta             | Harischandrapur - I            |  |  |
| Arazi Jaynagar       | Kusidha                | Harischandrapur - I            |  |  |
| Arbara               | Bhagabanpur            | Chanchal - I                   |  |  |
| Ashapur              | Kharba                 | Chanchal - I                   |  |  |
| Ashwinpur            | Makdampur              | Chanchal - I