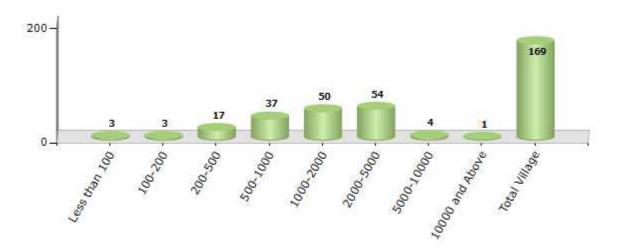

#### Number of Villages by Population Size - 2011

| Less<br>than<br>100 | 100-<br>200 | 200-<br>500 | 500-<br>1000 | 1000-<br>2000 | 2000-<br>5000 | 5000-<br>10000 | 10000<br>and<br>Above | Total<br>Village |
|---------------------|-------------|-------------|--------------|---------------|---------------|----------------|-----------------------|------------------|
| 3                   | 3           | 17          | 37           | 50            | 54            | 4              | 1                     | 169              |

Number of Villages by Population Size - 2011