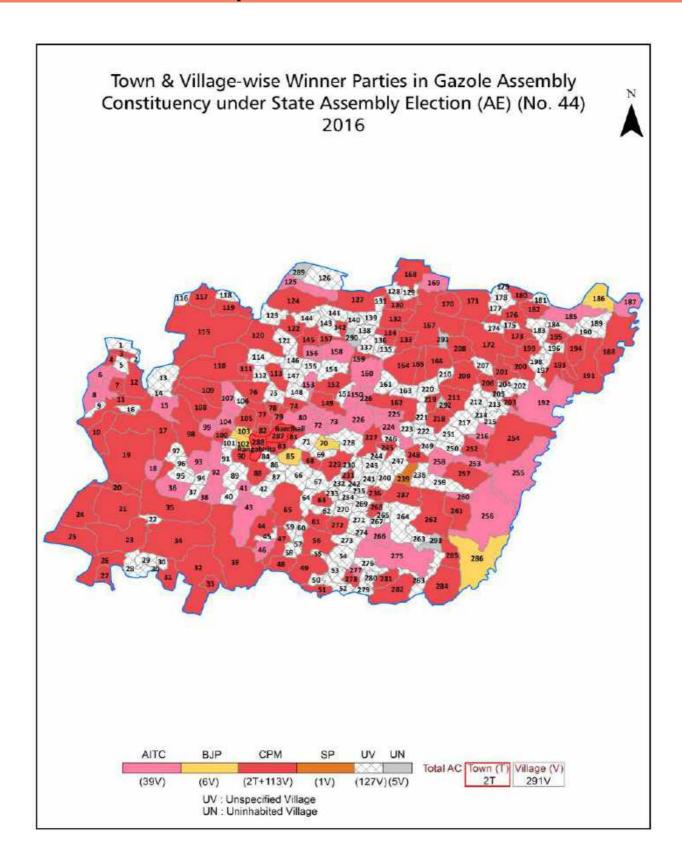

#### **Polling Station Level Election Results**

Polling Station-wise Votes Secured by Overall Top Five Parties in Gazole Assembly in Assembly Election (AE) under Maldaha Uttar Parliamentary Constituency in West Bengal (2016)

#### **Polling Station Level Election Results**

Winner, Runner-up and 3rd Party Position & Winning Margin According to Polling Stations in Gazole Assembly in Assembly Election (AE) under Maldaha Uttar Parliamentary Constituency in West Bengal (2016)