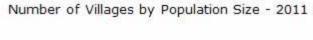

#### Number of Villages by Population Size - 2011

| Less<br>than<br>100 | 100-<br>200 | 200-<br>500 | 500-<br>1000 | 1000-<br>2000 | 2000-<br>5000 | 5000-<br>10000 | 10000<br>and<br>Above | Total<br>Village |
|---------------------|-------------|-------------|--------------|---------------|---------------|----------------|-----------------------|------------------|
| 6                   | 15          | 78          | 82           | 63            | 35            | 7              | 0                     | 286              |