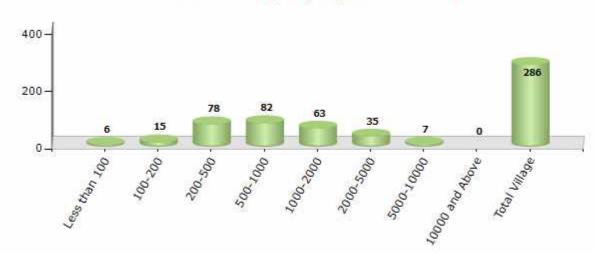

#### Number of Villages by Population Size - 2011

| Less<br>than<br>100 | 100-<br>200 | 200-<br>500 | 500-<br>1000 | 1000-<br>2000 | 2000-<br>5000 | 5000-<br>10000 | 10000<br>and<br>Above | Total<br>Village |
|---------------------|-------------|-------------|--------------|---------------|---------------|----------------|-----------------------|------------------|
| 6                   | 15          | 78          | 82           | 63            | 35            | 7              | 0                     | 286              |