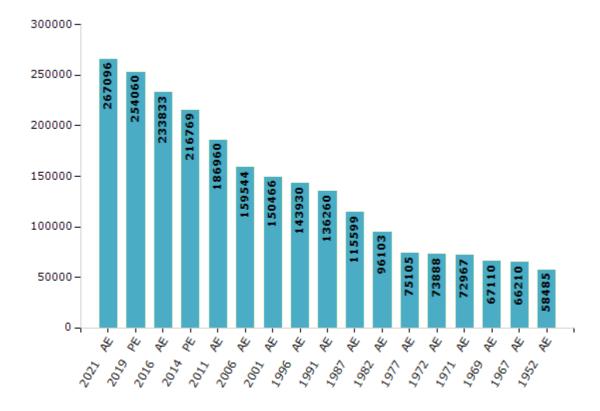

#### **Electors by Male & Female**

| 2021 AE 134828 132263 5 267096 1991 AE 68 2019 PE 129007 125048 5 254060 1987 AE 57 2016 AE 119466 114362 5 233833 1982 AE 47 2014 PE 110986 105782 1 216769 1977 AE 39 2011 AE 96311 90649 0 186960 1972 AE 40 2009 PE 1971 AE 39                                                    |         |        |        |        |        |         |    |
|---------------------------------------------------------------------------------------------------------------------------------------------------------------------------------------------------------------------------------------------------------------------------------------|---------|--------|--------|--------|--------|---------|----|
| 2019 PE 129007 125048 5 254060 1987 AE 57 2016 AE 119466 114362 5 233833 1982 AE 47 2014 PE 110986 105782 1 216769 1977 AE 39 2011 AE 96311 90649 0 186960 1972 AE 40 2009 PE 1971 AE 39 2006 AE 81520 78024 - 159544 1969 AE 36 2004 PE 1967 AE 2001 AE 75218 75248 - 150466 1962 AE | Year    | Male   | Female | Others | Total  | Year    | Ma |
| 2016 AE 119466 114362 5 233833 1982 AE 47 2014 PE 110986 105782 1 216769 1977 AE 39 2011 AE 96311 90649 0 186960 1972 AE 40 2009 PE 1971 AE 39 2006 AE 81520 78024 - 159544 1969 AE 36 2004 PE 1967 AE 2001 AE 75218 75248 - 150466 1962 AE 1999 PE 1957 AE                           | 2021 AE | 134828 | 132263 | 5      | 267096 | 1991 AE | 68 |
| 2014 PE 110986 105782 1 216769 1977 AE 39 2011 AE 96311 90649 0 186960 1972 AE 40 2009 PE 1971 AE 39 2006 AE 81520 78024 - 159544 1969 AE 36 2004 PE 1967 AE 2001 AE 75218 75248 - 150466 1962 AE 1999 PE 1957 AE                                                                     | 2019 PE | 129007 | 125048 | 5      | 254060 | 1987 AE | 57 |
| 2011 AE 96311 90649 0 186960 1972 AE 40<br>2009 PE 1971 AE 39<br>2006 AE 81520 78024 - 159544 1969 AE 36<br>2004 PE 1967 AE<br>2001 AE 75218 75248 - 150466 1962 AE                                                                                                                   | 2016 AE | 119466 | 114362 | 5      | 233833 | 1982 AE | 47 |
| 2009 PE 1971 AE 39 2006 AE 81520 78024 - 159544 1969 AE 36 2004 PE 1967 AE 2001 AE 75218 75248 - 150466 1962 AE 1999 PE 1957 AE                                                                                                                                                       | 2014 PE | 110986 | 105782 | 1      | 216769 | 1977 AE | 39 |
| 2006 AE 81520 78024 - 159544 1969 AE 36<br>2004 PE 1967 AE<br>2001 AE 75218 75248 - 150466 1962 AE<br>1999 PE 1957 AE                                                                                                                                                                 | 2011 AE | 96311  | 90649  | 0      | 186960 | 1972 AE | 40 |
| 2004 PE 1967 AE 2001 AE 75218 75248 - 150466 1962 AE 1999 PE 1957 AE                                                                                                                                                                                                                  | 2009 PE | -      | -      | -      | -      | 1971 AE | 39 |
| 2001 AE 75218 75248 - 150466 1962 AE 1999 PE 1957 AE                                                                                                                                                                                                                                  | 2006 AE | 81520  | 78024  | -      | 159544 | 1969 AE | 36 |
| 1999 PE 1957 AE                                                                                                                                                                                                                                                                       | 2004 PE | -      | -      | -      | -      | 1967 AE |    |
|                                                                                                                                                                                                                                                                                       | 2001 AE | 75218  | 75248  | -      | 150466 | 1962 AE |    |
| 1996 AE 72712 71218 - 143930 1952 AE                                                                                                                                                                                                                                                  | 1999 PE | -      | -      | -      | -      | 1957 AE |    |
|                                                                                                                                                                                                                                                                                       | 1996 AE | 72712  | 71218  | -      | 143930 | 1952 AE |    |

| Year    | Male  | Female | Others | Total  |
|---------|-------|--------|--------|--------|
| 1991 AE | 68291 | 67969  | -      | 136260 |
| 1987 AE | 57353 | 58246  | -      | 115599 |
| 1982 AE | 47820 | 48283  | -      | 96103  |
| 1977 AE | 39193 | 35912  | -      | 75105  |
| 1972 AE | 40661 | 33227  | -      | 73888  |
| 1971 AE | 39805 | 33162  | -      | 72967  |
| 1969 AE | 36528 | 30582  | -      | 67110  |
| 1967 AE | -     | -      | -      | 66210  |
| 1962 AE | -     | -      | -      | -      |
| 1957 AE | -     | -      | -      | -      |
| 1952 AE | _     | -      | -      | 58485  |

#### Number of Electors

Note: AE: Assembly Election, PE: Assembly Segment of Parliamentary Election