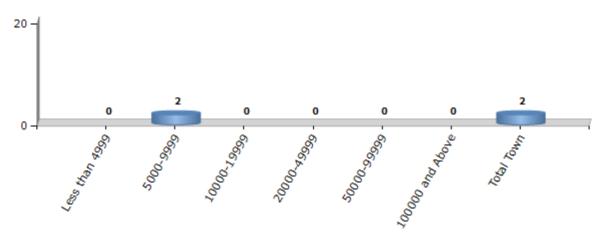

#### **Number of Towns by Population Size - 2011**

| Less than | 5000-9999 | 10000- | 20000- | 50000- | 100000 and | Total |
|-----------|-----------|--------|--------|--------|------------|-------|
| 4999      |           | 19999  | 49999  | 99999  | Above      | Town  |
| 0         | 2         | 0      | 0      | 0      | 0          | 2     |