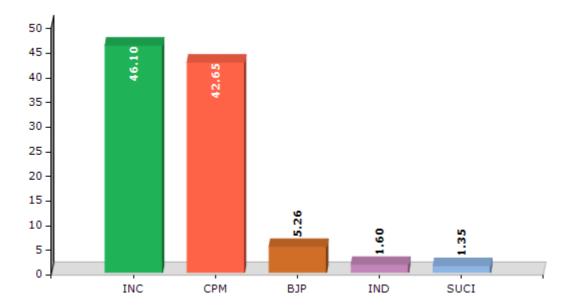

#### **Summary Result of Assembly Election - 2011**

| Candidate Name          | Party      | Votes | Votes % |
|-------------------------|------------|-------|---------|
| Sushil Chandra Ray      | INC        | 74654 | 46.1    |
| Gobinda Mandal          | СРМ        | 69070 | 42.65   |
| Prafulla Chandra Sarkar | ВЈР        | 8514  | 5.26    |
| Pradip Kumar Sarkar     | IND        | 2592  | 1.6     |
| Gautam Sarkar           | SUCI       | 2186  | 1.35    |
| Kamal Chandra Sarkar    | BSP        | 1921  | 1.19    |
| Manabendra Roy          | CPI(ML)(L) | 1695  | 1.05    |
| Partha Biswas           | IND        | 1309  | 0.81    |

#### Votes Percentage of Top Parties - 2011