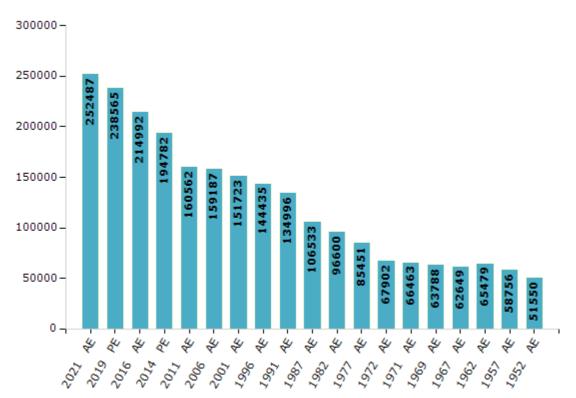

#### **Electors by Male & Female**

| Year    | Male   | Female | Others | Total  | Year    | Male  | Female | Others | Total  |
|---------|--------|--------|--------|--------|---------|-------|--------|--------|--------|
| 2021 AE | 129930 | 122552 | 5      | 252487 | 1991 AE | 68661 | 66335  | -      | 134996 |
| 2019 PE | 123820 | 114738 | 7      | 238565 | 1987 AE | 54240 | 52293  | -      | 106533 |
| 2016 AE | 112574 | 102413 | 5      | 214992 | 1982 AE | 49435 | 47165  | -      | 96600  |
| 2014 PE | 102596 | 92183  | 3      | 194782 | 1977 AE | 43510 | 41941  | -      | 85451  |
| 2011 AE | 85341  | 75221  | 0      | 160562 | 1972 AE | 34735 | 33167  | -      | 67902  |
| 2009 PE | -      | -      | -      | -      | 1971 AE | 33696 | 32767  | -      | 66463  |
| 2006 AE | 82254  | 76933  | -      | 159187 | 1969 AE | 31621 | 32167  | -      | 63788  |
| 2004 PE | -      | -      | -      | -      | 1967 AE | -     | -      | -      | 62649  |
| 2001 AE | 77039  | 74684  | -      | 151723 | 1962 AE | -     | -      | -      | 65479  |
| 1999 PE | -      | -      | -      | -      | 1957 AE | -     | -      | -      | 58756  |
| 1996 AE | 73575  | 70860  | -      | 144435 | 1952 AE | -     | -      | -      | 51550  |

Note : AE : Assembly Election, PE : Assembly Segment of Parliamentary Election