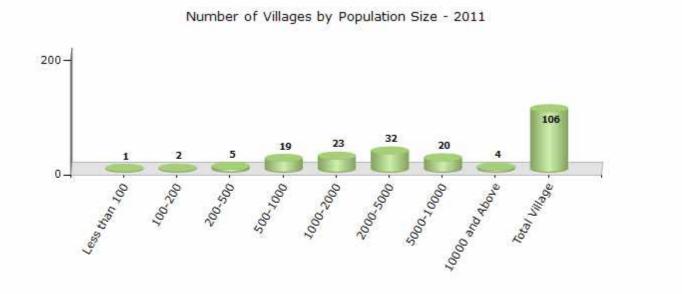

#### Number of Villages by Population Size - 2011

| Less<br>than<br>100 | 100-<br>200 | 200-<br>500 | 500-<br>1000 | 1000-<br>2000 | 2000-<br>5000 | 5000-<br>10000 | 10000<br>and<br>Above | Total<br>Village |
|---------------------|-------------|-------------|--------------|---------------|---------------|----------------|-----------------------|------------------|
| 1                   | 2           | 5           | 19           | 23            | 32            | 20             | 4                     | 106              |