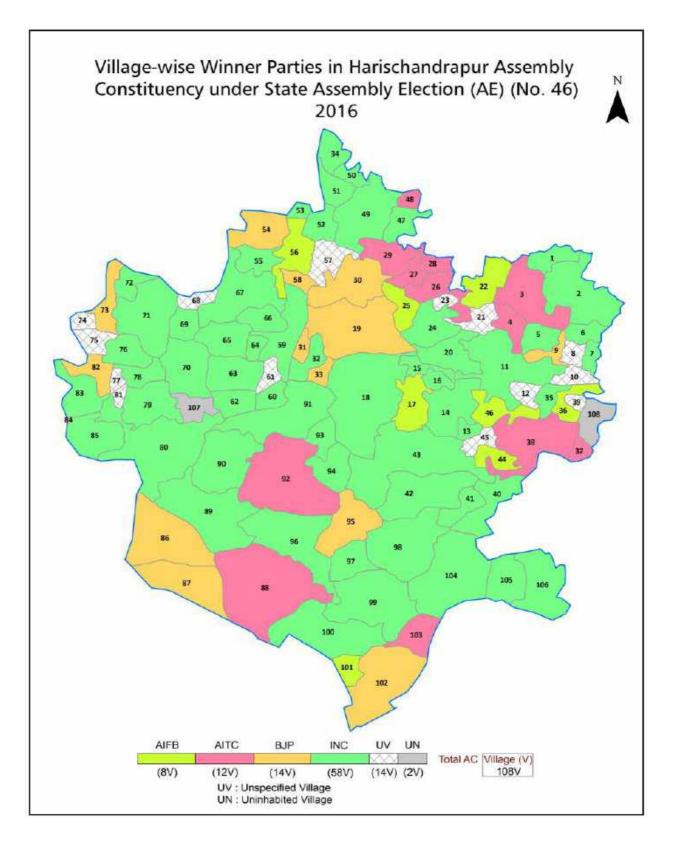

| 152-153  |
| 11  | Disclaimer                                                                                                                                                                                                                                                                                                                                                                                                                                                                | 154      |

#### Location & Political Map





#### **Administrative Setup**

#### List of Village Panchayat & Intermediate Panchayat (Block) Name - 2011

| Village Name             | Village Panchayat Name | Intermediate Panchayat<br>Name |  |  |
|--------------------------|------------------------|--------------------------------|--|--|
| Arjuna                   | Malior-I               | Harischandrapur - II           |  |  |
| Bairat                   | Bhingole               | Harischandrapur - I            |  |  |
| Bangrua                  | Mahendrapur            | Harischandrapur - I            |  |  |
| Bansaria                 | Mahendrapur            | Harischandrapur - I            |  |  |
| Bansdol                  | Daulatpur              | Harischandrapur - II           |  |  |
| Baradangi                | Bhingole