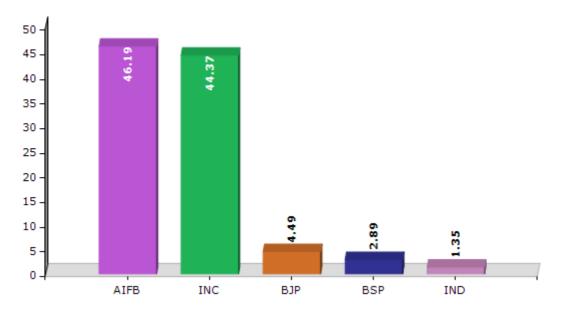

#### Summary Result of Assembly Election - 2011

| Candidate Name     | Party | Votes | Votes % |
|--------------------|-------|-------|---------|
| Tajmul Hossain     | AIFB  | 62019 | 46.19   |
| Alam Mostaque      | INC   | 59578 | 44.37   |
| Rina Saha          | BJP   | 6033  | 4.49    |
| Efrajul Haque      | BSP   | 3876  | 2.89    |
| Monowara Begam     | IND   | 1815  | 1.35    |
| Gouri Sankar Kedia | IND   | 942   | 0.7     |

Votes Percentage of Top Parties - 2011