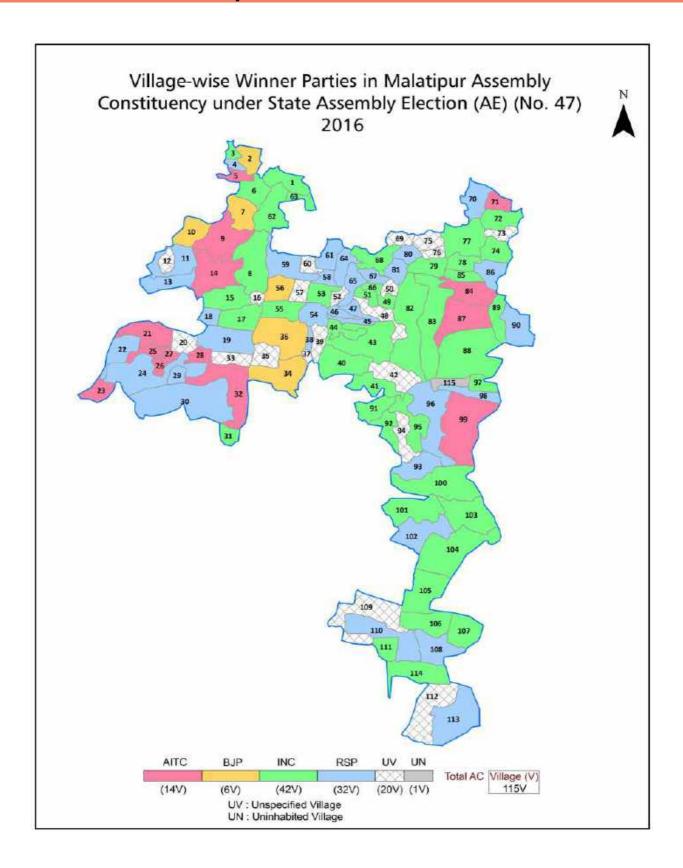

| 137-138  |
| 11  | Disclaimer                                                                                                                                                                                                                                                                                                                                                                                                                                                                               | 139      |

### **Location & Political Map**



#### **Administrative Setup**

#### List of Village Panchayat & Intermediate Panchayat (Block) Name - 2011

| Village Name           | Village Panchayat Name | Intermediate Panchayat<br>Name |
|------------------------|------------------------|--------------------------------|
| Aladipur               | Malatipur              | Chanchal - II                  |
| Anandaganj             | Gourhanda              | Chanchal - II                  |
| Anupnagar              | Malatipur              | Chanchal - II                  |
| Aolagachhi Chaupukuria | Dhangara-Bishanpur     | Chanchal - II                  |
| Baharabad              | Chandrapara            | Chanchal - II                  |
| Balarampur             | Chandrapara            | Chanchal - II                  |
| Ballabhp