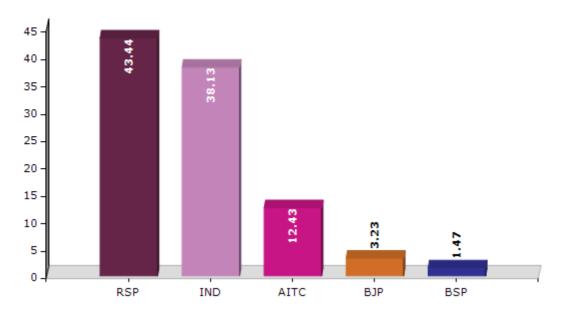

#### **Summary Result of Assembly Election - 2011**

| Candidate Name     | Party | Votes | Votes % |
|--------------------|-------|-------|---------|
| Abdur Rahim Boxi   | RSP   | 54794 | 43.44   |
| Al-Beruni          | IND   | 48093 | 38.13   |
| Gautam Chakraborty | AITC  | 15674 | 12.43   |
| Harendra Nath Paul | ВЈР   | 4070  | 3.23    |
| Tahida Khatun      | BSP   | 1853  | 1.47    |
| Abdul Khaleque     | IND   | 1652  | 1.31    |

#### Votes Percentage of Top Parties - 2011