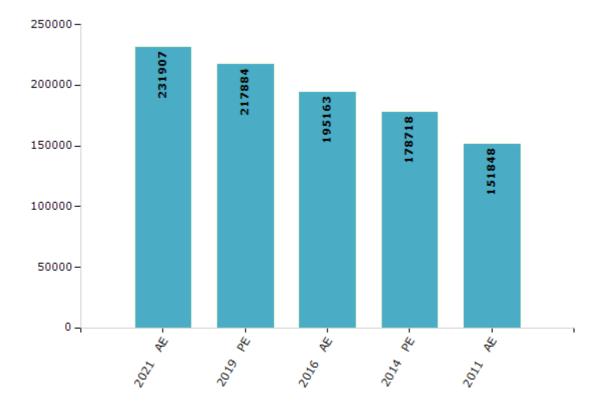

#### **Electors by Male & Female**

| Year    | Male   | Female | Others | Total  | Year    | Male | Female | Others | Total |
|---------|--------|--------|--------|--------|---------|------|--------|--------|-------|
| 2021 AE | 117707 | 114183 | 17     | 231907 | 1991 AE | -    | -      | -      | -     |
| 2019 PE | 111901 | 105971 | 12     | 217884 | 1987 AE | -    | -      | -      | -     |
| 2016 AE | 101333 | 93826  | 4      | 195163 | 1982 AE | -    | -      | -      | -     |
| 2014 PE | 93112  | 85603  | 3      | 178718 | 1977 AE | -    | -      | -      | -     |
| 2011 AE | 80063  | 71785  | 0      | 151848 | 1972 AE | -    | -      | -      | -     |
| 2009 PE | -      | -      | -      | -      | 1971 AE | -    | -      | -      | -     |
| 2006 AE | -      | -      | -      | -      | 1969 AE | -    | -      | -      | -     |
| 2004 PE | -      | -      | -      | -      | 1967 AE | -    | -      | -      | -     |
| 2001 AE | -      | -      | -      | -      | 1962 AE | -    | -      | -      | -     |
| 1999 PE | -      | -      | -      | -      | 1957 AE | -    | -      | -      | -     |
| 1996 AE | -      | -      | -      | -      | 1952 AE | -    | -      | -      | -     |

#### Number of Electors

Note: AE: Assembly Election, PE: Assembly Segment of Parliamentary Election