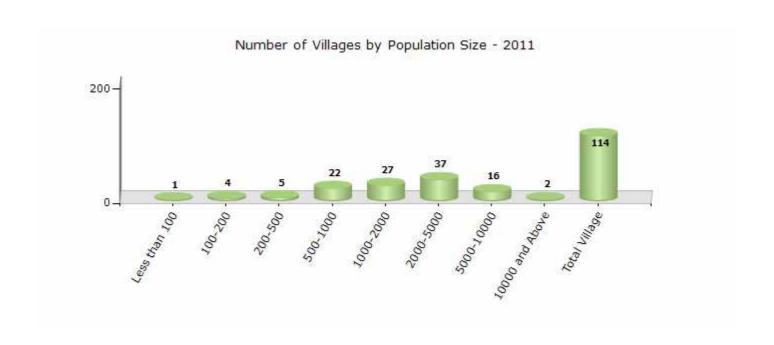

#### Number of Villages by Population Size - 2011

| Less<br>than<br>100 | 100-<br>200 | 200-<br>500 | 500-<br>1000 | 1000-<br>2000 | 2000-<br>5000 | 5000-<br>10000 | 10000<br>and<br>Above | Total<br>Village |
|---------------------|-------------|-------------|--------------|---------------|---------------|----------------|-----------------------|------------------|
| 1                   | 4           | 5           | 22           | 27            | 37            | 16             | 2                     | 114              |