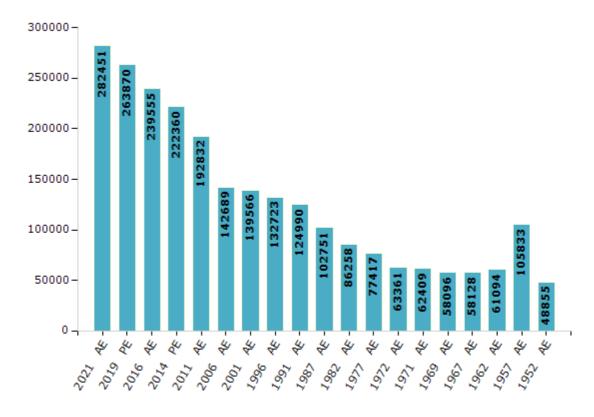

#### **Electors by Male & Female**

| Year    | Male   | Female | Others | Total  | Year    | Male  | Female | Others | Total  |
|---------|--------|--------|--------|--------|---------|-------|--------|--------|--------|
| 2021 AE | 145713 | 136725 | 13     | 282451 | 1991 AE | 63378 | 61612  | -      | 124990 |
| 2019 PE | 137343 | 126511 | 16     | 263870 | 1987 AE | 51472 | 51279  | -      | 102751 |
| 2016 AE | 125294 | 114256 | 5      | 239555 | 1982 AE | 43560 | 42698  | -      | 86258  |
| 2014 PE | 116218 | 106137 | 5      | 222360 | 1977 AE | 39939 | 37478  | -      | 77417  |
| 2011 AE | 101596 | 91236  | 0      | 192832 | 1972 AE | 32440 | 30921  | -      | 63361  |
| 2009 PE | -      | -      | -      | -      | 1971 AE | 31808 | 30601  | -      | 62409  |
| 2006 AE | 73934  | 68755  | -      | 142689 | 1969 AE | 29563 | 28533  | -      | 58096  |
| 2004 PE | -      | -      | -      | -      | 1967 AE | -     | -      | -      | 58128  |
| 2001 AE | 70492  | 69074  | -      | 139566 | 1962 AE | -     | -      | -      | 61094  |
| 1999 PE | -      | -      | -      | -      | 1957 AE | -     | -      | -      | 105833 |
| 1996 AE | 68153  | 64570  | -      | 132723 | 1952 AE | -     | -      | -      | 48855  |

#### Number of Electors

Note: AE: Assembly Election, PE: Assembly Segment of Parliamentary Election