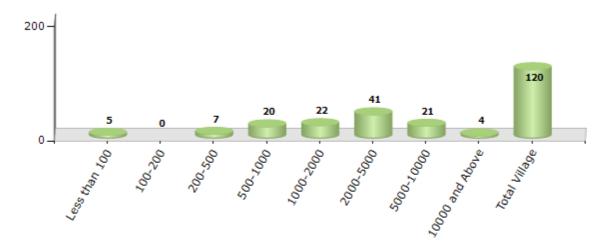

#### Number of Villages by Population Size - 2011

| t | Less<br>than<br>100 | 100-<br>200 | 200-<br>500 | 500-<br>1000 | 1000-<br>2000 | 2000-<br>5000 | 5000-<br>10000 | 10000<br>and<br>Above | Total<br>Village |
|---|---------------------|-------------|-------------|--------------|---------------|---------------|----------------|-----------------------|------------------|
|   | 5                   | 0           | 7           | 20           | 22            | 41            | 21             | 4                     | 120              |

#### Number of Villages by Population Size - 2011