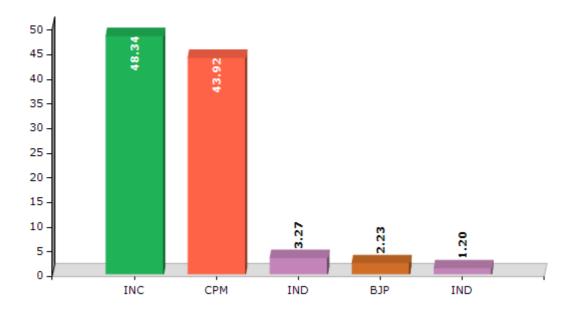

#### **Summary Result of Assembly Election - 2011**

| Candidate Name    | Party | Votes | Votes % |
|-------------------|-------|-------|---------|
| Samar Mukherjee   | INC   | 74936 | 48.34   |
| Sailen Sarkar     | СРМ   | 68075 | 43.92   |
| Imdadul Hoque     | IND   | 5068  | 3.27    |
| Dilip Agarwalla   | ВЈР   | 3457  | 2.23    |
| Ashoke Kumar Saha | IND   | 1856  | 1.2     |
| Ataur             | IND   | 1622  | 1.05    |

#### Votes Percentage of Top Parties - 2011