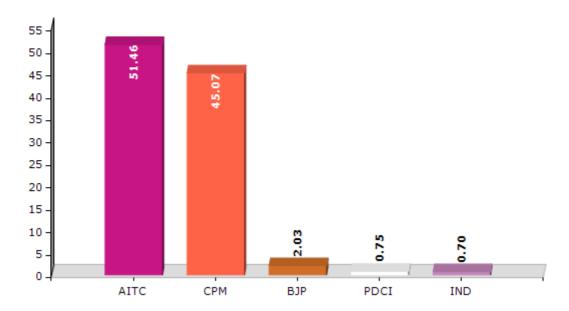

#### **Summary Result of Assembly Election - 2011**

| Candidate Name             | Party | Votes | Votes % |
|----------------------------|-------|-------|---------|
| Manturam Pakhira           | AITC  | 84483 | 51.46   |
| Milan Bhattacharyya        | СРМ   | 73980 | 45.07   |
| Nirmal Kumar Das           | ВЈР   | 3329  | 2.03    |
| Md. Kazi Nasiruddin Baidya | PDCI  | 1225  | 0.75    |
| Himanshu Sekhar Patra      | IND   | 1142  | 0.7     |

#### Votes Percentage of Top Parties - 2011