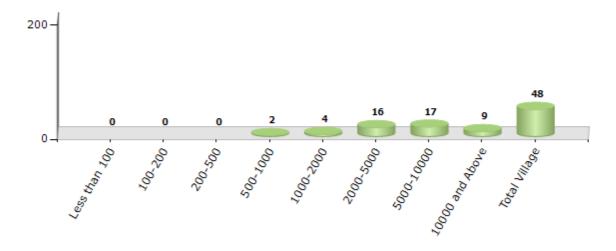

#### Number of Villages by Population Size - 2011

| Less<br>than<br>100 | 100-<br>200 | 200-<br>500 | 500-<br>1000 | 1000-<br>2000 | 2000-<br>5000 | 5000-<br>10000 | 10000<br>and<br>Above | Total<br>Village |
|---------------------|-------------|-------------|--------------|---------------|---------------|----------------|-----------------------|------------------|
| 0                   | 0           | 0           | 2            | 4             | 16            | 17             | Q                     | 48               |

Number of Villages by Population Size - 2011