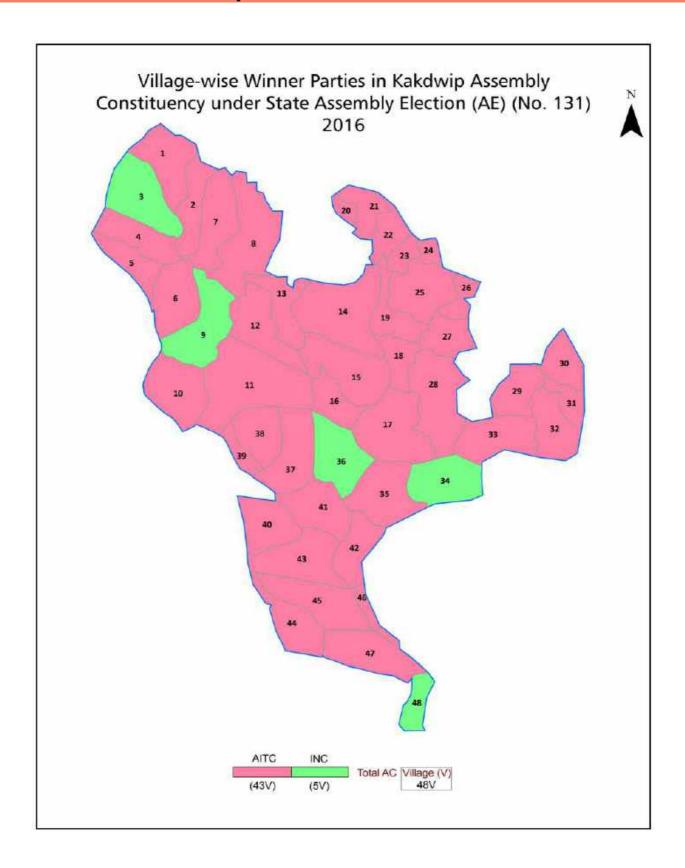

#### **Polling Station Level Election Results**

Polling Station-wise Votes Secured by Overall Top Five Parties in Kakdwip Assembly in Assembly Election (AE) under Mathurapur Parliamentary Constituency in West Bengal (2016)

| Number<br>of Polling<br>Station | Winner -<br>Manturam<br>Pakhira<br>(AITC) | Runner-up<br>- Rafik<br>Uddin<br>Molla<br>(INC) | 3rd -<br>Koushik<br>Das (BJP) | 4th -<br>Amiya<br>Sasmal<br>(SUCI) | 5th -<br>Parbati<br>Bhunia<br>(BSP) | NOTA | Other | Total<br>Votes<br>Secured |
|---------------------------------|-------------------------------------------|-------------------------------------------------|-------------------------------|------------------------------------|-------------------------------------|------|-------|---------------------------|
| 36                              | 493                                       | 338                                             | 55                            | 6                                  | 4                                   | 4    | 1     | 901                       |
| 37                              | 334                                       | 270                                             | 17                            | 5                                  | 2                                   | 2    | 0     | 630                       |
| 38                              | 383                                       | 287                                             | 19                            | 5                                  | 4                                   | 4    | 0     | 702                       |
| 39                              | 401                                       | 397                                             | 39                            | 7                                  | 12                                  | 11   | 7     | 874                       |
| 40                              | 311                                       | 228                                             | 11                            | 4                                  | 3                                   | 0    | 2     | 559                       |
| 41                              | 289                                       | 495                                             | 14                            | 5                                  | 2                                   | 4    | 0     | 809                       |
| 42                              | 396                                       | 436                                             | 21                            | 1                                  | 1                                   | 3    | 3     | 861                       |
| 43                              | 435                                       | 565                                             | 39                            | 5                                  | 4                                   | 5    | 7     | 1060                      |
| 44                              | 288                                       | 321                                             | 14                            | 8                                  | 2                                   | 2    | 1     | 636                       |
| 45                              | 320                                       | 328                                             | 16                            | 4                                  | 6                                   | 6    | 2     | 682                       |
| 46                              | 420                                       | 258                                             | 32                            | 8                                  | 1                                   | 1    | 3     | 723                       |
| 47                              | 282                                       | 144                                             | 24                            | 5                                  | 3                                   | 5    | 3     | 466                       |
| 48                              | 466                                       | 354                                             | 20                            | 4                                  | 4                                   | 4    | 3     | 855                       |
| 49                              | 356                                       | 97                                              | 14                            | 2                                  | 3                                   | 1    | 0     | 473                       |
| 50                              | 677                                       | 124                                             | 18                            | 2                                  | 5                                   | 4    | 1     | 831                       |
| 51                              | 663                                       | 295                                             | 43                            | 8                                  | 5                                   | 9    | 5     | 1028                      |
| 52                              | 317                                       | 269                                             | 14                            | 2                                  | 4                                   | 1    | 0     | 607                       |
| 53                              | 615                                       | 246                                             | 20                            | 3                                  | 3                                   | 4    | 0     | 891                       |
| 54                              | 727                                       | 85                                              | 15                            | 3                                  | 6                                   | 2    | 1     | 839                       |
| 55                              | 290                                       | 182                                             | 15                            | 6                                  | 3                                   | 6    | 1     | 503                       |
| 56                              | 569                                       | 295                                             | 20                            | 5                                  | 5                                   | 2    | 2     | 898                       |
| 57                              | 948                                       | 166                                             | 32                            | 4                                  | 3                                   | 4    | 2     | 1159                      |
| 58                              | 448                                       | 443                                             | 17                            | 6                                  | 1                                   | 3    | 2     | 920                       |
| 59                              | 468                                       | 144                                             | 24                            | 3                                  | 10                                  | 4    | 1     | 654                       |
| 60                              | 528                                       | 364                                             | 35                            | 7                                  | 5                                   | 6    | 4     | 949                       |
| 61                              | 617                                       | 460                                             | 13                            | 9                                  | 2                                   | 0    | 2     | 1103                      |
| 62                              | 430                                       | 82                                              | 7                             | 0                                  | 3                                   | 2    | 0     | 524                       |
| 63                              | 517                                       | 357                                             | 22                            | 8                                  | 4                                   | 3    | 3     | 914                       |
| 64                              | 513                                       | 302                                             | 35                            | 5                                  | 10                                  | 2    | 2     | 869                       |
| 65                              | 617                                       | 477                                             | 21                            | 8                                  | 3                                   | 2    | 1     | 1129                      |
| 66                              | 707                                       | 288                                             | 24                            | 3                                  | 2                                   | 2    | 1     | 1027                      |
| 67                              | 354                                       | 543                                             | 37                            | 14                                 | 3                                   | 7    | 2     | 960                       |
| 68                              | 381                                       | 613                                             | 86                            | 7                                  | 5                                   | 9    | 6     | 1107                      |
| 69                              | 319                                       | 328                                             | 75                            | 9                                  | 5                                   | 5    | 3     | 744                       |
| 70                              | 468                                       | 389                                             | 24                            | 6                                  | 5                                   | 6    | 4     | 902<br>Contd              |

#### **Polling Station Level Election Results**

Winner, Runner-up and 3rd Party Position & Winning Margin According to Polling Stations in Kakdwip Assembly in Assembly Election (AE) under Mathurapur Parliamentary Constituency in West Bengal (2016)

| Polling<br>Station<br>Number | Winner<br>Party | Winner<br>Votes<br>(%) | Runner-<br>up Party | Runner-<br>up Votes<br>(%)            | Winning<br>Margin<br>Votes<br>(%) | Third<br>Party | Third<br>Party<br>Votes<br>(%) | Other<br>Votes<br>(%) |
|------------------------------|-----------------|------------------------|---------------------|---------------------------------------|-----------------------------------|----------------|--------------------------------|-----------------------|
| 75                           | AITC            | 427 (47.71)            | INC                 | 393 (43.91)                           | 34 (3.8)                          | ВЈР            | 46 (5.14)                      | 29 (3.24)             |
| 76                           | INC             | 511 (57.03)            | AITC                | 349 (38.95)                           | 162 (18.08)                       | ВЈР            | 15 (1.67)                      | 21 (2.34)             |
| 77                           | AITC            | 474 (50.86)            | INC                 | 427 (45.82)                           | 47 (5.04)                         | ВЈР            | 16 (1.72)                      | 15 (1.61)             |
| 78                           | AITC            | 489 (58.77)            | INC                 | 311 (37.38)                           | 178 (21.39)                       | ВЈР            | 15 (1.8)                       | 17 (2.04)             |
| 79                           | AITC            | 455 (55.02)            | INC                 | 297 (35.91)                           | 158 (19.11)                       | ВЈР            | 46 (5.56)                      | 29 (3.51)             |
| 80                           | AITC            | 391 (58.1)             | INC                 | 212 (31.5)                            | 179 (26.6)                        | ВЈР            | 55 (8.17)                      | 15 (2.23)             |
| 81                           | AITC            | 362 (49.39)            | INC                 | 316 (43.11)                           | 46 (6.28)                         | ВЈР            | 38 (5.18)                      | 17 (2.32)             |
| 82                           | AITC            | 489 (52.86)            | INC                 | 373 (40.32)                           | 116 (12.54)                       | ВЈР            | 43 (4.65)                      | 20 (2.16)             |
| 83                           | AITC            | 473 (47.3)             | INC                 | 444 (44.4)                            | 29 (2.9)                          | ВЈР            | 59 (5.9)                       | 24 (2.4)              |
| 84                           | AITC            | 294 (48.51)            | INC                 | 258 (42.57)                           | 36 (5.94)                         | ВЈР            | 36 (5.94)                      | 18 (2.97)             |
| 85                           | AITC            | 317 (58.06)            | INC                 | 195 (35.71)                           | 122 (22.35)                       | ВЈР            | 21 (3.85)                      | 13 (2.38)             |
| 86                           | AITC            | 358 (62.59)            | INC                 | 181 (31.64)                           | 177 (30.95)                       | ВЈР            | 24 (4.2)                       | 9 (1.57)              |
| 87                           | AITC            | 531 (69.05)            | INC                 | 199 (25.88)                           | 332 (43.17)                       | ВЈР            | 25 (3.25)                      | 14 (1.82)             |
| 88                           | AITC            | 332 (65.48)            | INC                 | 150 (29.59)                           | 182 (35.89)                       | ВЈР            | 18 (3.55)                      | 7 (1.38)              |
| 89                           | AITC            | 284 (53.58)            | INC                 | 196 (36.98)                           | 88 (16.6)                         | ВЈР            | 33 (6.23)                      | 17 (3.21)             |
| 90                           | AITC            | 341 (57.02)            | INC                 | 212 (35.45)                           | 129 (21.57)                       | ВЈР            | 40 (6.69)                      | 5 (0.84)              |
| 91                           | INC             | 580 (52.16)            | AITC                | 446 (40.11)                           | 134 (12.05)                       | ВЈР            | 56 (5.04)                      | 30 (2.7)              |
| 92                           | AITC            | 243 (46.55)            | INC                 | 222 (42.53)                           | 21 (4.02)                         | ВЈР            | 50 (9.58)                      | 7 (1.34)              |
| 93                           | AITC            | 362 (57.1)             | INC                 | 202 (31.86)                           | 160 (25.24)                       | ВЈР            | 48 (7.57)                      | 22 (3.47)             |
| 94                           | AITC            | 592 (46.72)            | INC                 | 590 (46.57)                           | 2 (0.15)                          | ВЈР            | 42 (3.31)                      | 43 (3.39)             |
| 95                           | INC             | 245 (48.51)            | AITC                | 236 (46.73)                           | 9 (1.78)                          | ВЈР            | 16 (3.17)                      | 8 (1.58)              |
| 96                           | AITC            | 426 (56.05)            | INC                 | 292 (38.42)                           | 134 (17.63)                       | ВЈР            | 30 (3.95)                      | 12 (1.58)             |
| 97                           | AITC            | 416 (54.74)            | INC                 | 313 (41.18)                           | 103 (13.56)                       | ВЈР            | 15 (1.97)                      | 16 (2.11)             |
| 98                           | AITC            | 661 (56.26)            | INC                 | 466 (39.66)                           | 195 (16.6)                        | ВЈР            | 28 (2.38)                      | 20 (1.7)              |
| 99                           | AITC            | 712 (61.06)            | INC                 | 363 (31.13)                           | 349 (29.93)                       | ВЈР            | 63 (5.4)                       | 28 (2.4)              |
| 100                          | AITC            | 286 (57.2)             | INC                 | 192 (38.4)                            | 94 (18.8)                         | ВЈР            | 12 (2.4)                       | 10 (2)                |
| 101                          | AITC            | 402 (62.13)            | INC                 | 185 (28.59)                           | 217 (33.54)                       | ВЈР            | 37 (5.72)                      | 23 (3.55)             |
| 102                          | AITC            | 336 (61.2)             | INC                 | 188 (34.24)                           | 148 (26.96)                       | ВЈР            | 13 (2.37)                      | 12 (2.19)             |
| 103                          | AITC            | 445 (61.29)            | INC                 | 228 (31.4)                            | 217 (29.89)                       | ВЈР            | 33 (4.55)                      | 20 (2.75)             |
| 104                          | INC             | 343 (47.64)            | AITC                | 337 (46.81)                           | 6 (0.83)                          | ВЈР            | 25 (3.47)                      | 15 (2.08)             |
| 105                          | AITC            | 497 (53.27)            | INC                 | 375 (40.19)                           | 122 (13.08)                       | ВЈР            | 37 (3.97)                      | 24 (2.57)             |
| 106                          | INC             | 539 (51.43)            | AITC                | 460 (43.89)                           | 79 (7.54)                         | ВЈР            | 35 (3.34)                      | 14 (1.34)             |
| 107                          | AITC            | 389 (55.26)            | INC                 | 272 (38.64)                           | 117 (16.62)                       | ВЈР            | 23 (3.27)                      | 20 (2.84)             |
| 108                          | INC             | 336 (56.38)            | AITC                | 244 (40.94)                           | 92 (15.44)                        | ВЈР            | 6 (1.01)                       | 10 (1.68)             |
| 109                          | INC             | 473 (47.06)            | AITC                | 452 (44.98)                           | 21 (2.08)                         | ВЈР            | 68 (6.77)                      | 12 (1.19)             |
| 110                          | INC             | 545 (47.39)            | AITC                | 512 (44.52)                           | 33 (2.87)                         | ВЈР            | 65 (5.65)                      | 28 (2.43)             |
| 111                          | AITC            | 564 (51.27)            | INC                 | 450 (40.91)                           | 114 (10.36)                       | ВЈР            | 66 (6)                         | 20 (1.82)             |
|                              |                 | <u>.</u>               |                     | · · · · · · · · · · · · · · · · · · · |                                   |                |                                | Contd                 |