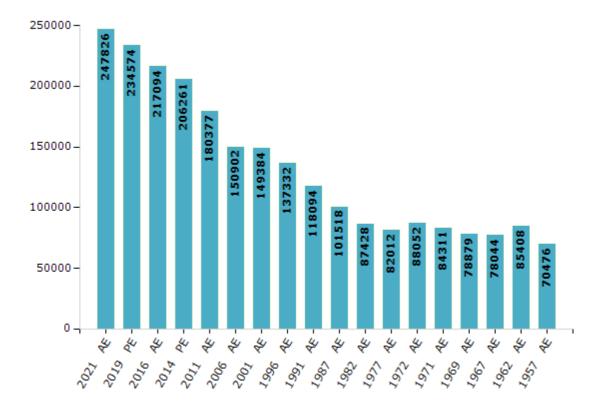

#### **Electors by Male & Female**

| Year    | Male   | Female | Others | Total  |
|---------|--------|--------|--------|--------|
| 2021 AE | 127038 | 120784 | 4      | 247826 |
| 2019 PE | 120872 | 113697 | 5      | 234574 |
| 2016 AE | 112071 | 105019 | 4      | 217094 |
| 2014 PE | 106883 | 99374  | 4      | 206261 |
| 2011 AE | 94280  | 86097  | 0      | 180377 |
| 2009 PE | -      | -      | -      | -      |
| 2006 AE | 76852  | 74050  | -      | 150902 |
| 2004 PE | -      | -      | -      | -      |
| 2001 AE | 74953  | 74431  | -      | 149384 |
| 1999 PE | -      | -      | -      | -      |
| 1996 AE | 69514  | 67818  | -      | 137332 |

| Year    | Male  | Female | Others | Total  |
|---------|-------|--------|--------|--------|
| 1991 AE | 64929 | 53165  | -      | 118094 |
| 1987 AE | 55853 | 45665  | -      | 101518 |
| 1982 AE | 47186 | 40242  | -      | 87428  |
| 1977 AE | 45107 | 36905  | -      | 82012  |
| 1972 AE | 52832 | 35220  | -      | 88052  |
| 1971 AE | 50586 | 33725  | -      | 84311  |
| 1969 AE | 47328 | 31551  | -      | 78879  |
| 1967 AE | -     | -      | -      | 78044  |
| 1962 AE | -     | -      | -      | 85408  |
| 1957 AE | -     | -      | -      | 70476  |
| 1952 AE | -     | -      | -      | -      |

#### Number of Electors

Note: AE: Assembly Election, PE: Assembly Segment of Parliamentary Election