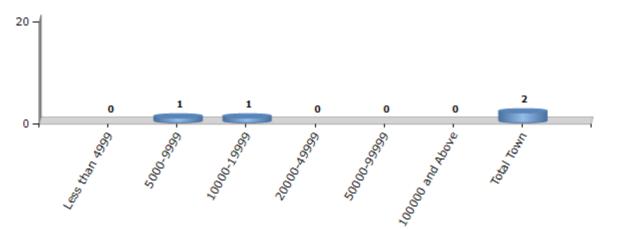

#### Number of Towns by Population Size - 2011

| Less than | 5000-9999 | 10000- | 20000- | 50000- | 100000 and | Total |
|-----------|-----------|--------|--------|--------|------------|-------|
| 4999      |           | 19999  | 49999  | 99999  | Above      | Town  |
| 0         | 1         | 1      | 0      | 0      | 0          | 2     |

Number of Towns by Population Size - 2011