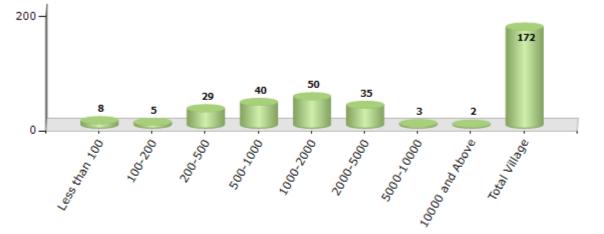

#### Number of Villages by Population Size - 2011

| Less<br>than<br>100 | 100-<br>200 | 200-<br>500 | 500-<br>1000 | 1000-<br>2000 | 2000-<br>5000 | 5000-<br>10000 | 10000<br>and<br>Above | Total<br>Village |
|---------------------|-------------|-------------|--------------|---------------|---------------|----------------|-----------------------|------------------|
| 8                   | 5           | 29          | 40           | 50            | 35            | 3              | 2                     | 172              |