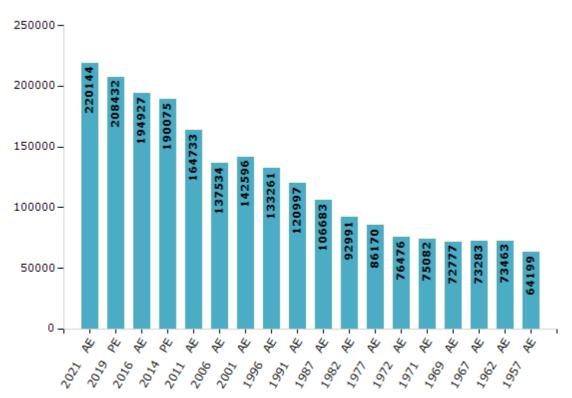

#### **Electors by Male & Female**

| Year    | Male   | Female | Others | Total  | Year    | Male  | Female | Others | Total  |
|---------|--------|--------|--------|--------|---------|-------|--------|--------|--------|
| 2021 AE | 112034 | 108108 | 2      | 220144 | 1991 AE | 66551 | 54446  | -      | 120997 |
| 2019 PE | 106845 | 101586 | 1      | 208432 | 1987 AE | 58674 | 48009  | -      | 106683 |
| 2016 AE | 100876 | 94050  | 1      | 194927 | 1982 AE | 47446 | 45545  | -      | 92991  |
| 2014 PE | 98026  | 92047  | 2      | 190075 | 1977 AE | 51680 | 34490  | -      | 86170  |
| 2011 AE | 85661  | 79072  | 0      | 164733 | 1972 AE | 45886 | 30590  | -      | 76476  |
| 2009 PE | -      | -      | -      | -      | 1971 AE | 45050 | 30032  | -      | 75082  |
| 2006 AE | 70583  | 66951  | -      | 137534 | 1969 AE | 43667 | 29110  | -      | 72777  |
| 2004 PE | -      | -      | -      | -      | 1967 AE | -     | -      | -      | 73283  |
| 2001 AE | 71711  | 70885  | -      | 142596 | 1962 AE | -     | -      | -      | 73463  |
| 1999 PE | -      | -      | -      | -      | 1957 AE | -     | -      | -      | 64199  |
| 1996 AE | 68684  | 64577  | -      | 133261 | 1952 AE | -     | -      | -      | -      |

#### Note : AE : Assembly Election, PE : Assembly Segment of Parliamentary Election