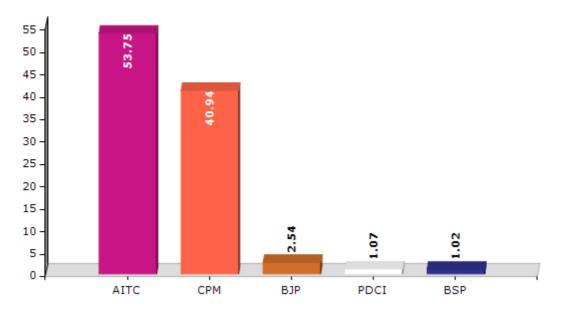

#### Summary Result of Assembly Election - 2011

| Candidate Name        | Party | Votes | Votes % |
|-----------------------|-------|-------|---------|
| Jogoranjan Halder     | AITC  | 76693 | 53.75   |
| Sakuntala Paik        | СРМ   | 58414 | 40.94   |
| Swapan Halder         | BJP   | 3624  | 2.54    |
| Syed Sadrul Anam      | PDCI  | 1523  | 1.07    |
| Dr. Arup Kumar Halder | BSP   | 1451  | 1.02    |
| Bidhan Naskar         | IND   | 978   | 0.69    |

#### Votes Percentage of Top Parties - 2011