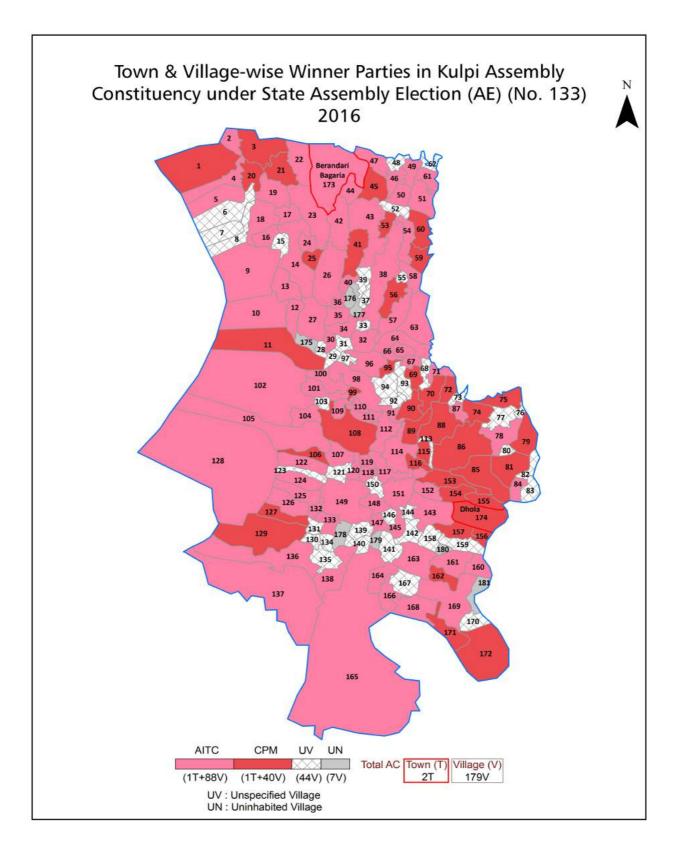

| 161-162  |  |  |  |  |
| 11  | Disclaimer                                                                                                                                                                                                                                                                                                                                                                                                                                                                | 163      |  |  |  |  |

#### Location & Political Map





#### **Administrative Setup**

#### List of Village Panchayat & Intermediate Panchayat (Block) Name - 2011

| Village Name       | Village Panchayat Name | Intermediate Panchayat<br>Name |
|--------------------|------------------------|--------------------------------|
| Alipara            | Ramkrishnapur          | Kulpi                          |
| Ampol              | Kamarchak              | Kulpi                          |
| Andinagar          | Karanjali              | Kulpi                          |
| Anduldaha Gopalpur | Karanjali              | Kulpi                          |
| Anoarpur           | Iswaripur              | Kulpi                          |
| Arunbaria          | Karanjali              | Kulpi                          |
| Arunnagar          | Belpukur