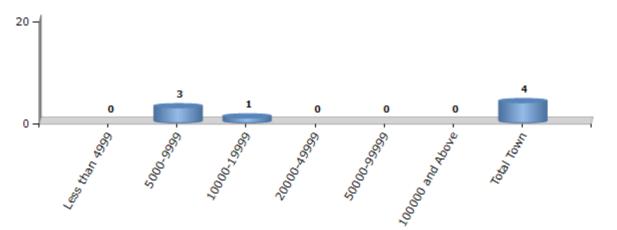

#### Number of Towns by Population Size - 2011

| Less than | 5000-9999 | 10000- | 20000- | 50000- | 100000 and | Total |
|-----------|-----------|--------|--------|--------|------------|-------|
| 4999      |           | 19999  | 49999  | 99999  | Above      | Town  |
| 0         | 3         | 1      | 0      | 0      | 0          | 4     |

Number of Towns by Population Size - 2011

indiastatelections