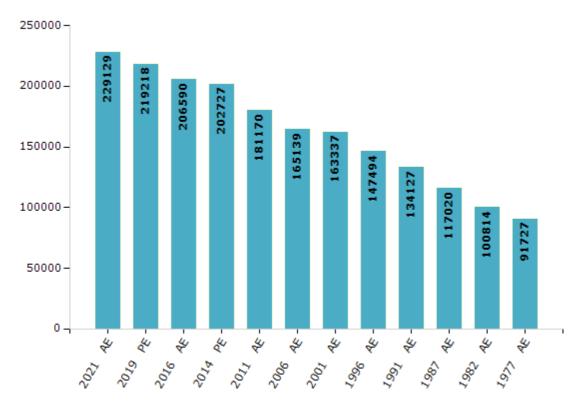

#### **Electors by Male & Female**

| Year    | Male   | Female | Others | Total  | Year    | Male  | Female | Others | Total  |
|---------|--------|--------|--------|--------|---------|-------|--------|--------|--------|
| 2021 AE | 116839 | 112286 | 4      | 229129 | 1991 AE | 73776 | 60351  | -      | 134127 |
| 2019 PE | 112297 | 106918 | 3      | 219218 | 1987 AE | 64366 | 52654  | -      | 117020 |
| 2016 AE | 106584 | 100006 | 0      | 206590 | 1982 AE | 51411 | 49403  | -      | 100814 |
| 2014 PE | 104304 | 98423  | 0      | 202727 | 1977 AE | 50454 | 41273  | -      | 91727  |
| 2011 AE | 94112  | 87058  | 0      | 181170 | 1972 AE | -     | -      | -      | -      |
| 2009 PE | -      | -      | -      | -      | 1971 AE | -     | -      | -      | -      |
| 2006 AE | 83867  | 81272  | -      | 165139 | 1969 AE | -     | -      | -      | -      |
| 2004 PE | -      | -      | -      | -      | 1967 AE | -     | -      | -      | -      |
| 2001 AE | 81078  | 82259  | -      | 163337 | 1962 AE | -     | -      | -      | -      |
| 1999 PE | -      | -      | -      | -      | 1957 AE | -     | -      | -      | -      |
| 1996 AE | 75323  | 72171  | -      | 147494 | 1952 AE | -     | -      | -      | -      |

Number of Electors