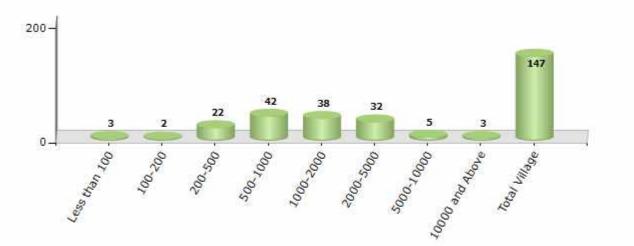

#### Number of Villages by Population Size - 2011

| tł | ess<br>nan<br>00 | 100-<br>200 | 200-<br>500 | 500-<br>1000 | 1000-<br>2000 | 2000-<br>5000 | 5000-<br>10000 | 10000<br>and<br>Above | Total<br>Village |
|----|------------------|-------------|-------------|--------------|---------------|---------------|----------------|-----------------------|------------------|
|    | 3                | 2           | 22          | 42           | 38            | 32            | 5              | 3                     | 147              |

Number of Villages by Population Size - 2011