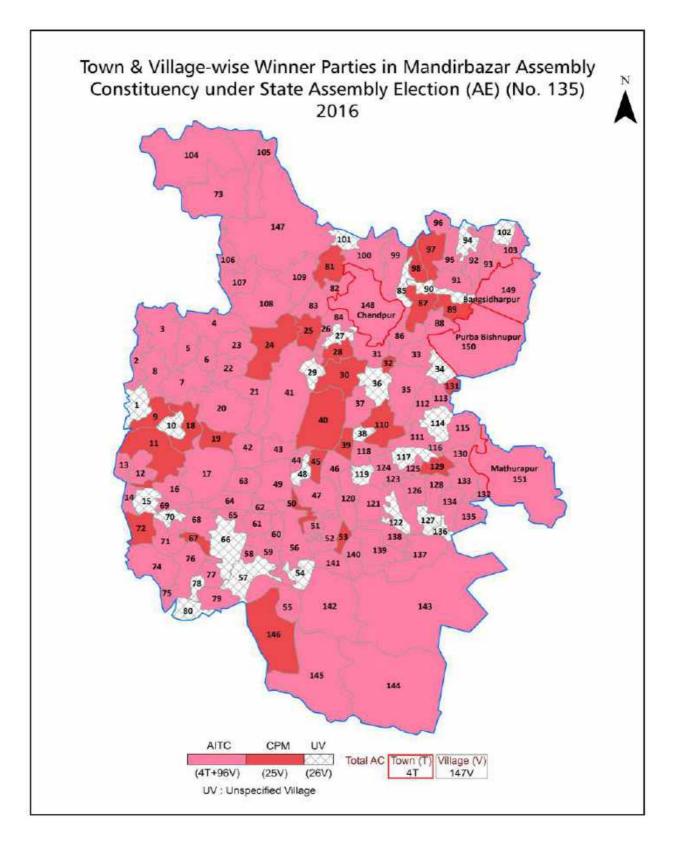

| 166-167 |  |  |  |  |
| 11  | Disclaimer                                                                                                                                                                                                                                                                                                                                                                                                                                                                | 168     |  |  |  |  |

#### Location & Political Map





#### **Administrative Setup**

#### List of Village Panchayat & Intermediate Panchayat (Block) Name - 2011

| Village Name             | Village Panchayat Name | Intermediate Panchayat<br>Name |
|--------------------------|------------------------|--------------------------------|
| Achina (K)               | Anchana                | Mandirbazar                    |
| Adityapur (M)            | Dakshin Bishnupur      | Mandirbazar                    |
| Alemaheshpur (M)         | Dakshin Bishnupur      | Mandirbazar                    |
| Bade Gokulnagar (M)      | Dakshin Bishnupur      | Mandirbazar                    |
| Bade Muldia (M)          | Dakshin Bishnupur      | Mandirbazar                    |
| Badeballabhpur (K)       | Krishnapur             | Mandirbazar