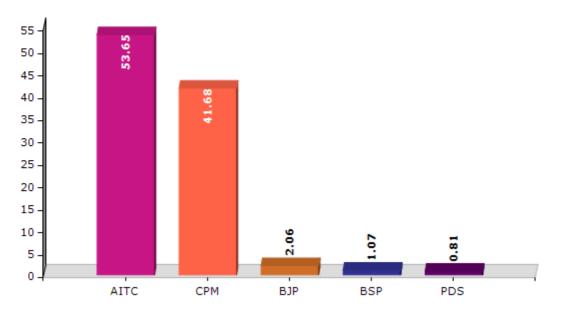

#### Summary Result of Assembly Election - 2011

| Candidate Name           | Party | Votes | Votes % |
|--------------------------|-------|-------|---------|
| Joydeb Halder            | AITC  | 83524 | 53.65   |
| Dr. Sarat Chandra Halder | СРМ   | 64883 | 41.68   |
| Goutam Naskar            | BJP   | 3209  | 2.06    |
| Soumen Saradar           | BSP   | 1670  | 1.07    |
| Bappa Das                | PDS   | 1263  | 0.81    |
| Pranab Kumar Paik        | PDCI  | 1136  | 0.73    |

#### Votes Percentage of Top Parties - 2011