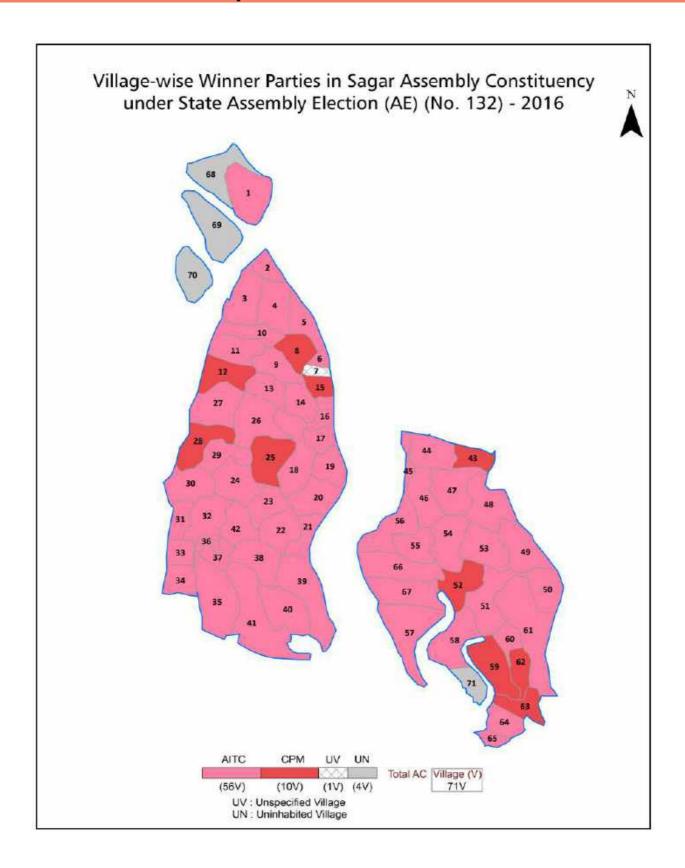

#### **Polling Station Level Election Results**

Polling Station-wise Votes Secured by Overall Top Five Parties in Sagar Assembly in Assembly Election (AE) under Mathurapur Parliamentary Constituency in West Bengal (2016)