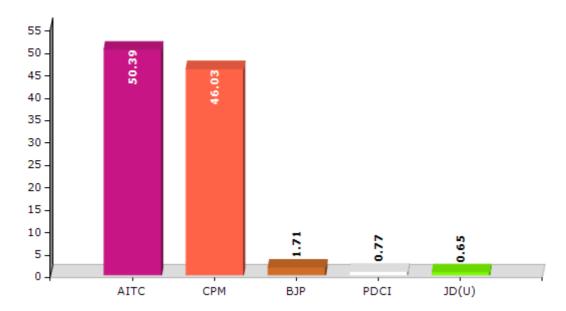

#### **Summary Result of Assembly Election - 2011**

| Candidate Name       | Party | Votes | Votes % |
|----------------------|-------|-------|---------|
| Bankim Chandra Hazra | AITC  | 94264 | 50.39   |
| Milan Parua          | СРМ   | 86115 | 46.03   |
| Bimal Maity          | ВЈР   | 3193  | 1.71    |
| Anup Das             | PDCI  | 1437  | 0.77    |
| Dilip Pramanik       | JD(U) | 1216  | 0.65    |
| Dr. Gorachand Mondal | IJP   | 853   | 0.46    |

#### Votes Percentage of Top Parties - 2011