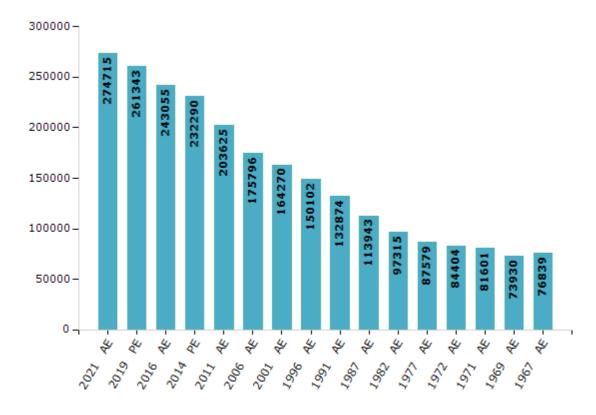

#### **Electors by Male & Female**

| Year    | Male   | Female | Others | Total  |
|---------|--------|--------|--------|--------|
| 2021 AE | 142921 | 131792 | 2      | 274715 |
| 2019 PE | 136241 | 125100 | 2      | 261343 |
| 2016 AE | 127213 | 115839 | 3      | 243055 |
| 2014 PE | 121433 | 110854 | 3      | 232290 |
| 2011 AE | 106947 | 96678  | 0      | 203625 |
| 2009 PE | -      | -      | -      | -      |
| 2006 AE | 90732  | 85064  | -      | 175796 |
| 2004 PE | -      | -      | -      | -      |
| 2001 AE | 83114  | 81156  | -      | 164270 |
| 1999 PE | -      | -      | -      | -      |
| 1996 AE | 75693  | 74409  | -      | 150102 |

| Year    | Male  | Female | Others | Total  |
|---------|-------|--------|--------|--------|
| 1991 AE | 73074 | 59800  | -      | 132874 |
| 1987 AE | 62673 | 51270  | -      | 113943 |
| 1982 AE | 50542 | 46773  | -      | 97315  |
| 1977 AE | 48196 | 39383  | -      | 87579  |
| 1972 AE | 50643 | 33761  | -      | 84404  |
| 1971 AE | 48961 | 32640  | -      | 81601  |
| 1969 AE | 44358 | 29572  | -      | 73930  |
| 1967 AE | -     | -      | -      | 76839  |
| 1962 AE | -     | -      | -      | -      |
| 1957 AE | -     | -      | -      | -      |
| 1952 AE | -     | -      | -      | -      |

#### Number of Electors

Note: AE: Assembly Election, PE: Assembly Segment of Parliamentary Election