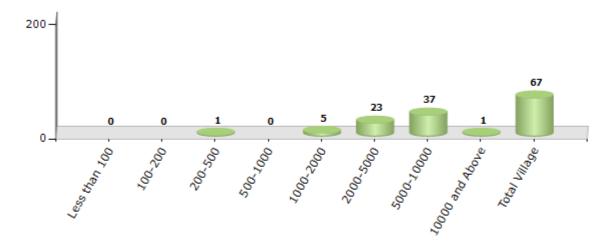

#### Number of Villages by Population Size - 2011

| Less<br>than<br>100 | 100-<br>200 | 200-<br>500 | 500-<br>1000 | 1000-<br>2000 | 2000-<br>5000 | 5000-<br>10000 | 10000<br>and<br>Above | Total<br>Village |
|---------------------|-------------|-------------|--------------|---------------|---------------|----------------|-----------------------|------------------|
| 0                   | 0           | 1           | 0            | 5             | 23            | 37             | 1                     | 67               |

#### Number of Villages by Population Size - 2011