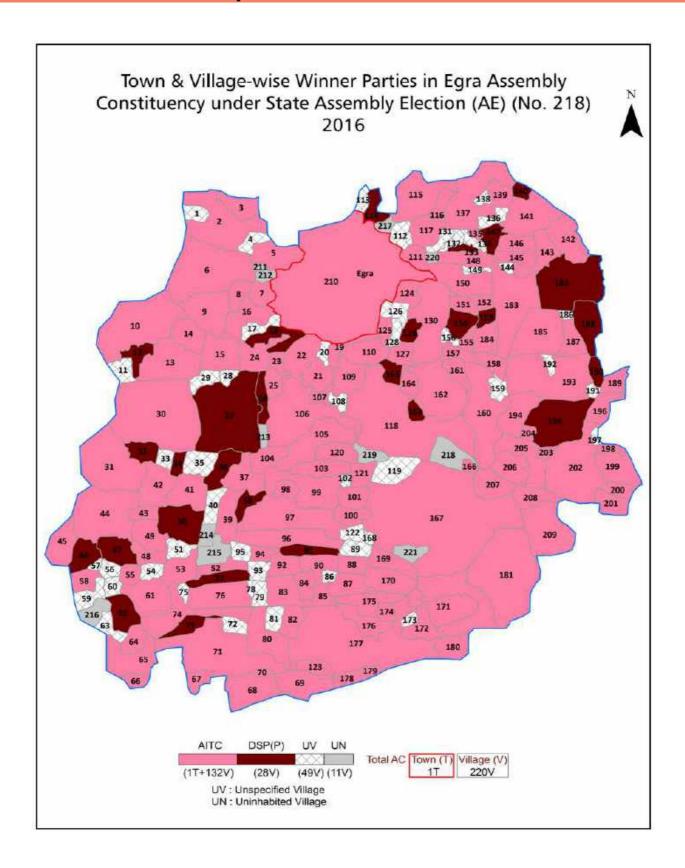

#### **Polling Station Level Election Results**

Polling Station-wise Votes Secured by Overall Top Five Parties in Egra Assembly in Assembly Election (AE) under Medinipur Parliamentary Constituency in West Bengal (2016)

#### **Polling Station Level Election Results**

Winner, Runner-up and 3rd Party Position & Winning Margin According to Polling Stations in Egra Assembly in Assembly Election (AE) under Medinipur Parliamentary Constituency in West Bengal (2016)