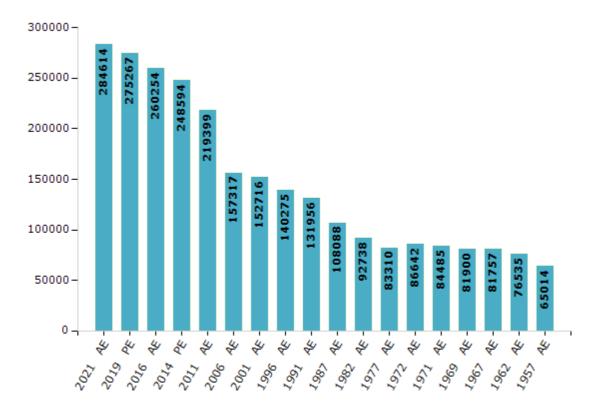

#### **Electors by Male & Female**

| Year    | Male   | Female | Others | Total  |
|---------|--------|--------|--------|--------|
| 2021 AE | 146765 | 137849 | 0      | 284614 |
| 2019 PE | 142505 | 132761 | 1      | 275267 |
| 2016 AE | 135061 | 125192 | 1      | 260254 |
| 2014 PE | 130062 | 118530 | 2      | 248594 |
| 2011 AE | 115287 | 104112 | 0      | 219399 |
| 2009 PE | -      | -      | -      | -      |
| 2006 AE | 79959  | 77358  | -      | 157317 |
| 2004 PE | -      | -      | -      | -      |
| 2001 AE | 77210  | 75506  | -      | 152716 |
| 1999 PE | -      | -      | -      | -      |
| 1996 AE | 71549  | 68726  | -      | 140275 |

| Year    | Male  | Female | Others | Total  |
|---------|-------|--------|--------|--------|
| 1991 AE | 69403 | 62553  | -      | 131956 |
| 1987 AE | 59459 | 48629  | -      | 108088 |
| 1982 AE | 47753 | 44985  | -      | 92738  |
| 1977 AE | 44159 | 39151  | -      | 83310  |
| 1972 AE | 45872 | 40770  | -      | 86642  |
| 1971 AE | 44647 | 39838  | -      | 84485  |
| 1969 AE | 42493 | 39407  | -      | 81900  |
| 1967 AE | -     | -      | -      | 81757  |
| 1962 AE | -     | -      | -      | 76535  |
| 1957 AE | -     | -      | -      | 65014  |
| 1952 AE | -     | -      | -      | -      |

#### Number of Electors

Note: AE: Assembly Election, PE: Assembly Segment of Parliamentary Election