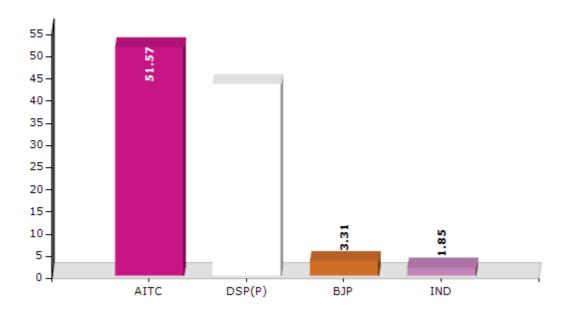

#### **Summary Result of Assembly Election - 2011**

| Candidate Name    | Party  | Votes | Votes % |
|-------------------|--------|-------|---------|
| Das Samares       | AITC   | 99178 | 51.57   |
| Hrishikesh Paria  | DSP(P) | 83225 | 43.27   |
| Minati Sur        | ВЈР    | 6358  | 3.31    |
| Durga Pada Mishra | IND    | 3565  | 1.85    |

#### Votes Percentage of Top Parties - 2011