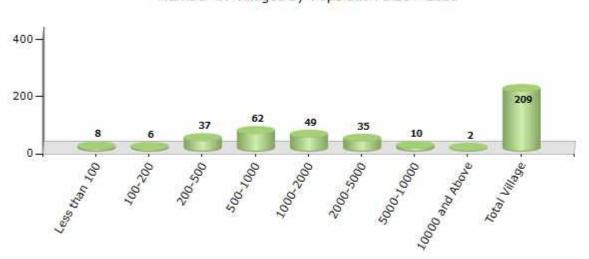

#### **Number of Villages by Population Size - 2011**

| Less<br>than<br>100 | 100-<br>200 | 200-<br>500 | 500-<br>1000 | 1000-<br>2000 | 2000-<br>5000 | 5000-<br>10000 | 10000<br>and<br>Above | Total<br>Village |
|---------------------|-------------|-------------|--------------|---------------|---------------|----------------|-----------------------|------------------|
| 8                   | 6           | 37          | 62           | 49            | 35            | 10             | 2                     | 209              |

Number of Villages by Population Size - 2011