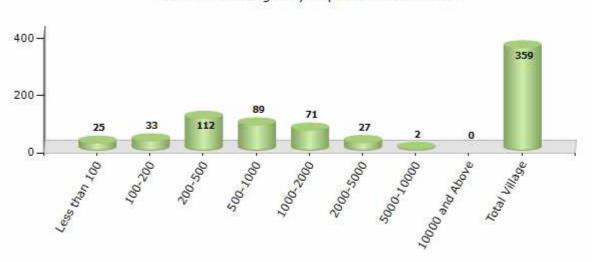

#### Number of Villages by Population Size - 2011

| Less<br>than<br>100 | 100-<br>200 | 200-<br>500 | 500-<br>1000 | 1000-<br>2000 | 2000-<br>5000 | 5000-<br>10000 | 10000<br>and<br>Above | Total<br>Village |
|---------------------|-------------|-------------|--------------|---------------|---------------|----------------|-----------------------|------------------|
| 25                  | 33          | 112         | 89           | 71            | 27            | 2              | 0                     | 359              |