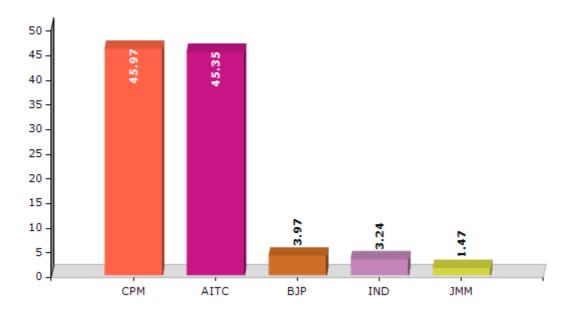

#### **Summary Result of Assembly Election - 2011**

| Candidate Name     | Party | Votes | Votes % |
|--------------------|-------|-------|---------|
| Biram Mandi        | СРМ   | 76976 | 45.97   |
| Shyam Charan Mandi | AITC  | 75939 | 45.35   |
| Dilip Routh        | ВЈР   | 6651  | 3.97    |
| Jaba Hansda        | IND   | 5418  | 3.24    |
| Gopal Murmu        | ММС   | 2453  | 1.47    |

#### Votes Percentage of Top Parties - 2011