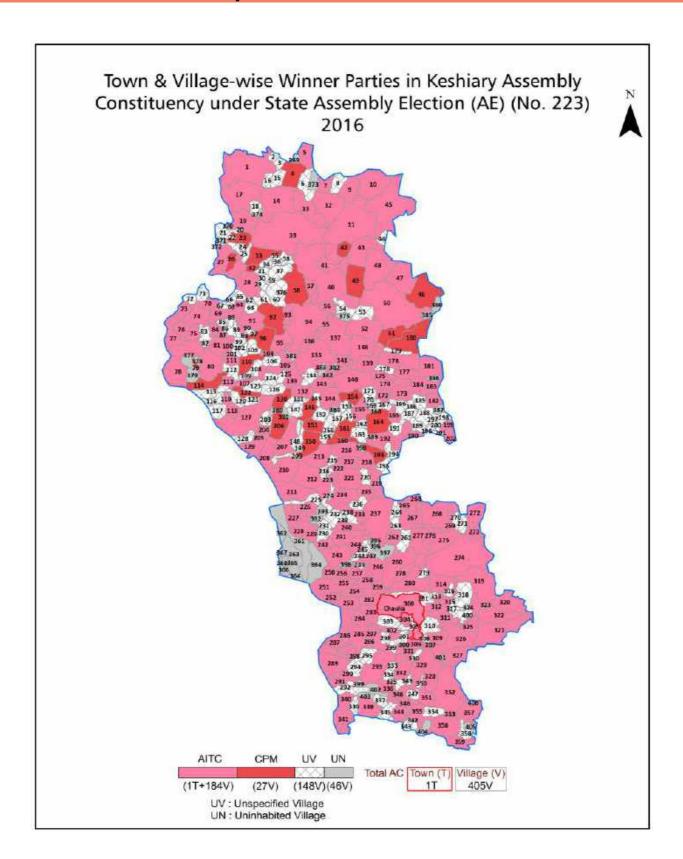

| 184-185  |
| 11  | Disclaimer                                                                                                                                                                                                                                                                                                                                                                                                                                              | 186      |

### **Location & Political Map**



#### **Administrative Setup**

#### List of Village Panchayat & Intermediate Panchayat (Block) Name - 2011

| Village Name     | Village Panchayat Name | Intermediate Panchayat<br>Name |
|------------------|------------------------|--------------------------------|
| Achkarbar        | Salikotha              | Dantan - I                     |
| Agarpara         | Keshiari               | Keshiary                       |
| Alash            | Lalua                  | Keshiary                       |
| Alikasha         | Alikosha               | Dantan - I                     |
| Ambhi            | Gaganeswar             | Keshiary                       |
| Ambi             | Kusumpur               | Keshiary                       |
| Amda             | Gaganeswar             | Keshiary