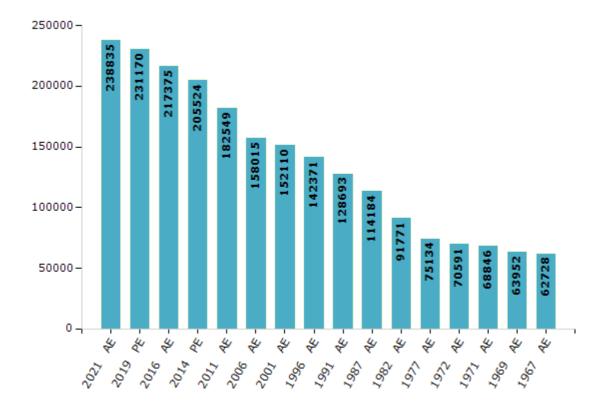

#### **Electors by Male & Female**

| Year    | Male   | Female | Others | Total  |
|---------|--------|--------|--------|--------|
| 2021 AE | 121185 | 117650 | 0      | 238835 |
| 2019 PE | 117477 | 113693 | 0      | 231170 |
| 2016 AE | 111076 | 106299 | 0      | 217375 |
| 2014 PE | 105607 | 99917  | 0      | 205524 |
| 2011 AE | 93884  | 88665  | 0      | 182549 |
| 2009 PE | -      | -      | -      | -      |
| 2006 AE | 79563  | 78452  | -      | 158015 |
| 2004 PE | -      | -      | -      | -      |
| 2001 AE | 76146  | 75964  | -      | 152110 |
| 1999 PE | -      | -      | -      | -      |
| 1996 AE | 71312  | 71059  | -      | 142371 |

| Year    | Male  | Female | Others | Total  |
|---------|-------|--------|--------|--------|
| 1991 AE | 65787 | 62906  | -      | 128693 |
| 1987 AE | 59167 | 55017  | -      | 114184 |
| 1982 AE | 50466 | 41305  | -      | 91771  |
| 1977 AE | 41329 | 33805  | -      | 75134  |
| 1972 AE | 38219 | 32372  | -      | 70591  |
| 1971 AE | 37177 | 31669  | -      | 68846  |
| 1969 AE | 40692 | 23260  | -      | 63952  |
| 1967 AE | -     | -      | -      | 62728  |
| 1962 AE | -     | -      | -      | -      |
| 1957 AE | -     | -      | -      | -      |
| 1952 AE | -     | -      | -      | -      |

#### Number of Electors

Note: AE: Assembly Election, PE: Assembly Segment of Parliamentary Election