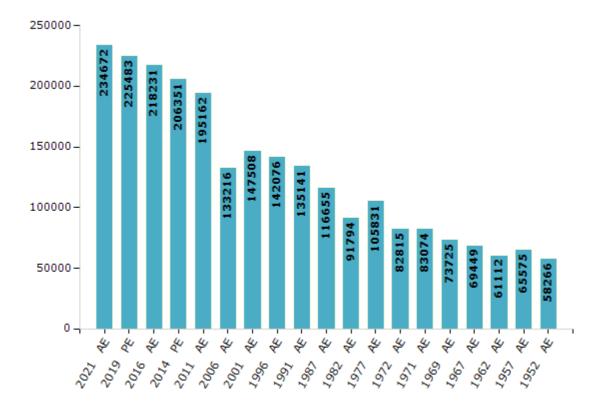

#### **Electors by Male & Female**

| Year    | Male   | Female | Others | Total  | Year    | Male  | Female | Others |
|---------|--------|--------|--------|--------|---------|-------|--------|--------|
| 2021 AE | 115051 | 119604 | 17     | 234672 | 1991 AE | 68085 | 67056  | -      |
| 2019 PE | 111406 | 114070 | 7      | 225483 | 1987 AE | 60577 | 56078  | -      |
| 2016 AE | 108796 | 109434 | 1      | 218231 | 1982 AE | 51489 | 40305  | -      |
| 2014 PE | 104462 | 101889 | 0      | 206351 | 1977 AE | 56878 | 48953  | -      |
| 2011 AE | 100036 | 95126  | 0      | 195162 | 1972 AE | 42875 | 39940  | -      |
| 2009 PE | -      | -      | -      | -      | 1971 AE | 44860 | 38214  | -      |
| 2006 AE | 69313  | 63903  | -      | 133216 | 1969 AE | 42612 | 31113  | -      |
| 2004 PE | -      | -      | -      | -      | 1967 AE | -     | -      | -      |
| 2001 AE | 77489  | 70019  | -      | 147508 | 1962 AE | -     | -      | -      |
| 1999 PE | -      | -      | -      | -      | 1957 AE | -     | -      | -      |
| 1996 AE | 75071  | 67005  | -      | 142076 | 1952 AE | -     | -      | -      |

#### Number of Electors

Note: AE: Assembly Election, PE: Assembly Segment of Parliamentary Election