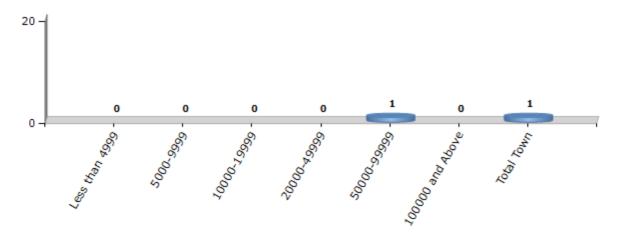

#### **Number of Towns by Population Size - 2011**

| Less than | 5000-9999 | 10000- | 20000- | 50000- | 100000 and | Total |
|-----------|-----------|--------|--------|--------|------------|-------|
| 4999      |           | 19999  | 49999  | 99999  | Above      | Town  |
| 0         | 0         | 0      | 0      | 1      | 0          | 1     |

#### Number of Towns by Population Size - 2011