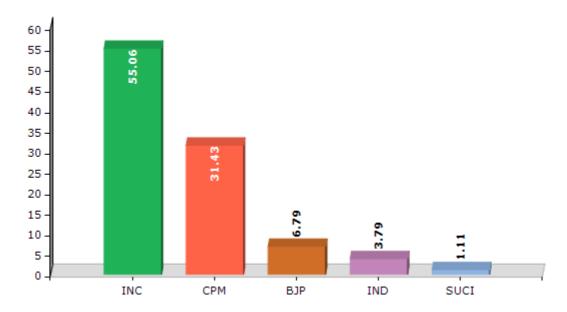

#### **Summary Result of Assembly Election - 2011**

| Candidate Name      | Party | Votes | Votes % |
|---------------------|-------|-------|---------|
| Gyan Singh Sohanpal | INC   | 75425 | 55.06   |
| Anil Kumar Das      | СРМ   | 43056 | 31.43   |
| Prem Chandra Jha    | ВЈР   | 9303  | 6.79    |
| Satya Deo Sharma    | IND   | 5191  | 3.79    |
| Suranjan Mahapatra  | SUCI  | 1525  | 1.11    |
| Sanjay Shankar      | ММ    | 1020  | 0.74    |
| Subodh Meshram      | BSP   | 915   | 0.67    |
| Nagrajan            | JD(U) | 563   | 0.41    |

#### Votes Percentage of Top Parties - 2011