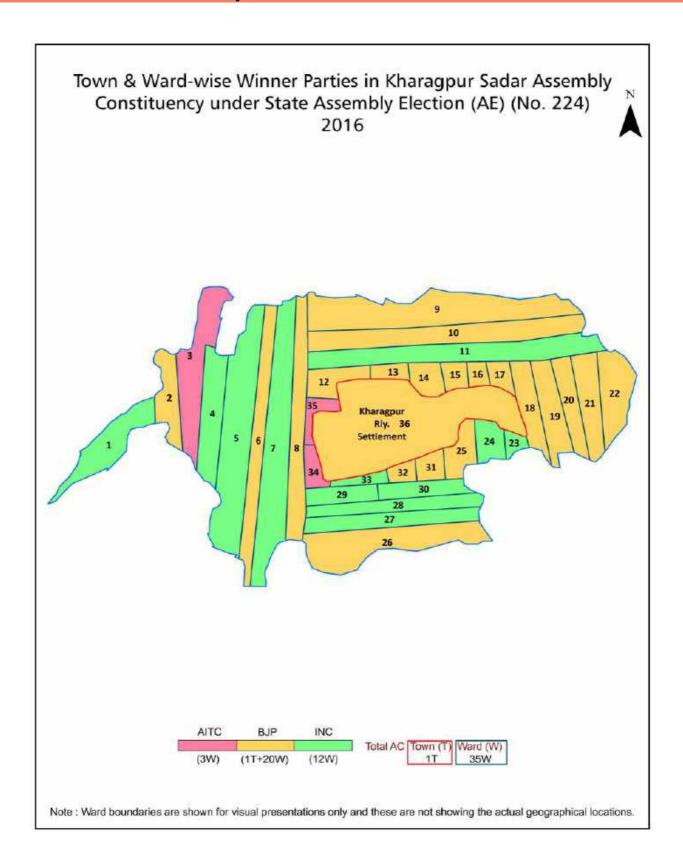

#### **Polling Station Level Election Results**

Polling Station-wise Votes Secured by Overall Top Five Parties in Kharagpur Sadar Assembly in Assembly Election (AE) under Medinipur Parliamentary Constituency in West Bengal (2016)