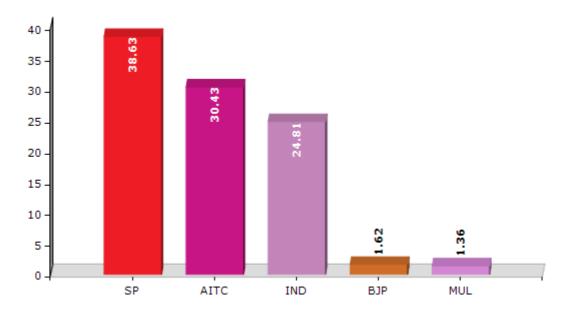

#### **Summary Result of Assembly Election - 2011**

| Candidate Name  | Party | Votes | Votes % |
|-----------------|-------|-------|---------|
| Chand Mohammad  | SP    | 62862 | 38.63   |
| Sagir Hossain   | AITC  | 49528 | 30.43   |
| Alamgir Sayed   | IND   | 40376 | 24.81   |
| Mehebub Alam    | ВЈР   | 2638  | 1.62    |
| Kamal Pasha     | MUL   | 2206  | 1.36    |
| Seikh Ajfar Ali | IJP   | 1752  | 1.08    |
| Islam Najrul    | IND   | 1745  | 1.07    |
| Gazi Rahman     | IND   | 1641  | 1.01    |

#### Votes Percentage of Top Parties - 2011