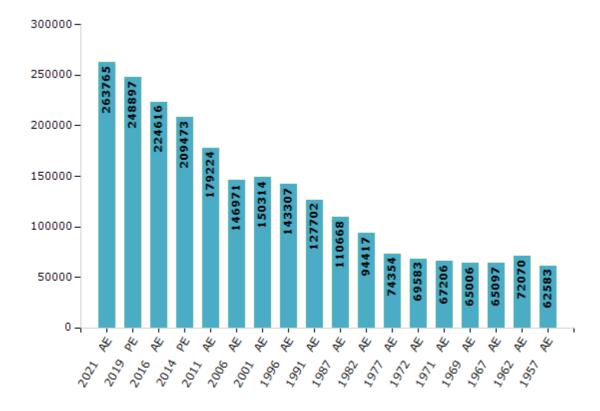

#### **Electors by Male & Female**

| Year    | Male   | Female | Others | Total  |
|---------|--------|--------|--------|--------|
| 2021 AE | 135120 | 128644 | 1      | 263765 |
| 2019 PE | 128107 | 120788 | 2      | 248897 |
| 2016 AE | 116811 | 107805 | 0      | 224616 |
| 2014 PE | 108460 | 101013 | 0      | 209473 |
| 2011 AE | 93148  | 86076  | 0      | 179224 |
| 2009 PE | -      | -      | -      | -      |
| 2006 AE | 75962  | 71009  | -      | 146971 |
| 2004 PE | -      | -      | -      | -      |
| 2001 AE | 75800  | 74514  | -      | 150314 |
| 1999 PE | -      | -      | -      | -      |
| 1996 AE | 72886  | 70421  | -      | 143307 |

| Year    | Male  | Female | Others | Total  |
|---------|-------|--------|--------|--------|
| 1991 AE | 65478 | 62224  | -      | 127702 |
| 1987 AE | 61378 | 49290  | -      | 110668 |
| 1982 AE | 46997 | 47420  | -      | 94417  |
| 1977 AE | 39472 | 34882  | -      | 74354  |
| 1972 AE | 36187 | 33396  | -      | 69583  |
| 1971 AE | 34948 | 32258  | -      | 67206  |
| 1969 AE | 37893 | 27113  | -      | 65006  |
| 1967 AE | -     | -      | -      | 65097  |
| 1962 AE | -     | -      | -      | 72070  |
| 1957 AE | -     | -      | -      | 62583  |
| 1952 AE | -     | -      | -      | -      |

#### Number of Electors

**Note :** AE : Assembly Election, PE : Assembly Segment of Parliamentary Election