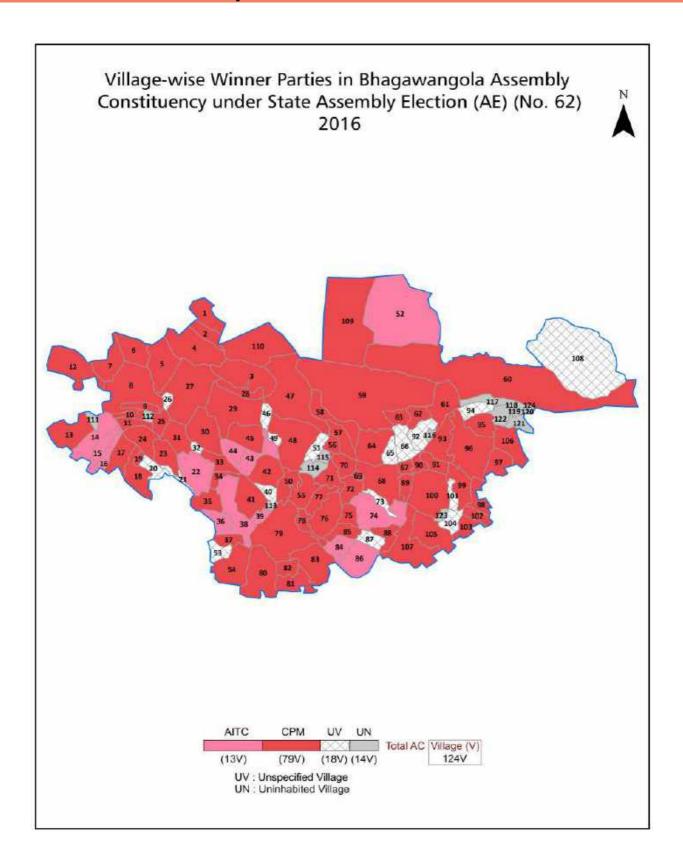

| 167-168  |
| 11  | Disclaimer                                                                                                                                                                                                                                                                                                                                                                                                                                              | 169      |

### **Location & Political Map**



#### **Administrative Setup**

#### List of Village Panchayat & Intermediate Panchayat (Block) Name - 2011

| Amdahara Haziganja Amdahara Anupnagar Baligram Baligram Bhagawangola - II Arazi Nista Arazi Nista Amdahara Bhagawangola - II Bajipur Mahisasthali Balgawangola - II Baligram Bagawangola - II Basantapur Basantapur Bahagawangola Basantapur Bahagawangola Bahagawangola Baligram Bahadara Bahagawangola - II Bahindara Amdahara Bahagawangola - II Bhundar Kismat Bhagawangola - II Bhagawangola - II Chanlipara Kuthirampur Bhagawangola - II Chanlipara Bhagawangola - II  | Village Name                 | Village Panchayat Name | Intermediate Panchayat<br>Name |
|--------------------------------------------------------------------------------------------------------------------------------------