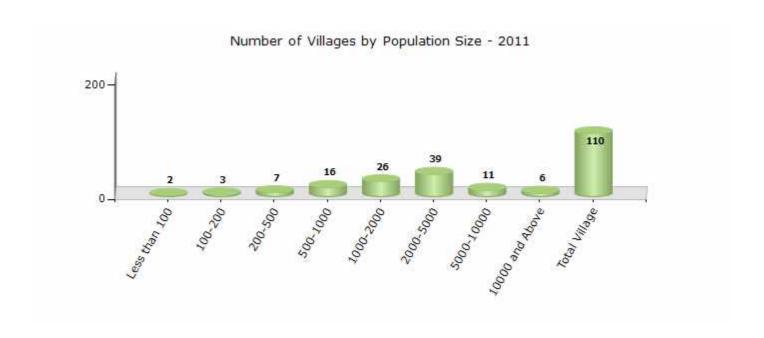

#### Number of Villages by Population Size - 2011

| 1000-<br>2000 | 2000-<br>5000 | Less<br>than<br>100 | 5000-<br>10000 | 100-<br>200 | 10000<br>and<br>Above | 200-<br>500 | Total<br>Village | 500-<br>1000 |
|---------------|---------------|---------------------|----------------|-------------|-----------------------|-------------|------------------|--------------|
| 26            | 39            | 2                   | 11             | 3           | 6                     | 7           | 110              | 16           |