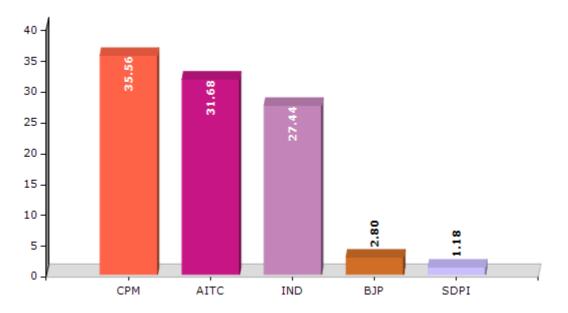

#### Summary Result of Assembly Election - 2011

| Candidate Name       | Party | Votes | Votes % |
|----------------------|-------|-------|---------|
| Insar Ali Biswas     | СРМ   | 58293 | 35.56   |
| Niamot Sheikh        | AITC  | 51935 | 31.68   |
| Alamgir Mir          | IND   | 44982 | 27.44   |
| Bishnu Charan Sikdar | BJP   | 4583  | 2.8     |
| Masudul Islam        | SDPI  | 1929  | 1.18    |
| Sufal Halder         | IND   | 1351  | 0.82    |
| Sattar Sekh          | MUL   | 846   | 0.52    |

Votes Percentage of Top Parties - 2011