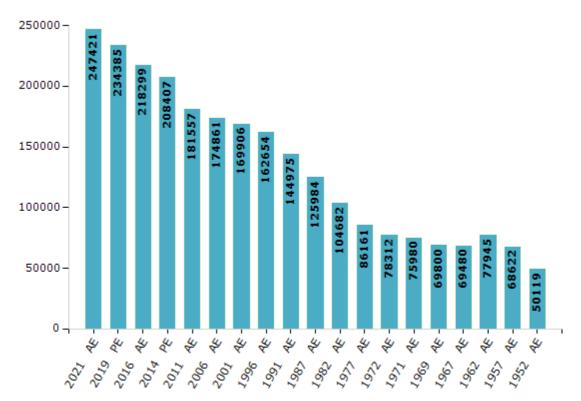

#### **Electors by Male & Female**

| Year    | Male   | Female | Others | Total  | Year    | Male  | Female | Others | Total  |
|---------|--------|--------|--------|--------|---------|-------|--------|--------|--------|
| 2021 AE | 125619 | 121795 | 7      | 247421 | 1991 AE | 74160 | 70815  | -      | 144975 |
| 2019 PE | 120128 | 114249 | 8      | 234385 | 1987 AE | 63650 | 62334  | -      | 125984 |
| 2016 AE | 112926 | 105369 | 4      | 218299 | 1982 AE | 53388 | 51294  | -      | 104682 |
| 2014 PE | 107576 | 100830 | 1      | 208407 | 1977 AE | 44178 | 41983  | -      | 86161  |
| 2011 AE | 94302  | 87255  | 0      | 181557 | 1972 AE | 43127 | 35185  | -      | 78312  |
| 2009 PE | -      | -      | -      | -      | 1971 AE | 37999 | 37981  | -      | 75980  |
| 2006 AE | 90313  | 84548  | -      | 174861 | 1969 AE | 34721 | 35079  | -      | 69800  |
| 2004 PE | -      | -      | -      | -      | 1967 AE | -     | -      | -      | 69480  |
| 2001 AE | 86589  | 83317  | -      | 169906 | 1962 AE | -     | -      | -      | 77945  |
| 1999 PE | -      | -      | -      | -      | 1957 AE | -     | -      | -      | 68622  |
| 1996 AE | 83535  | 79119  | -      | 162654 | 1952 AE | -     | -      | -      | 50119  |

Number of Electors

Note : AE : Assembly Election, PE : Assembly Segment of Parliamentary Election