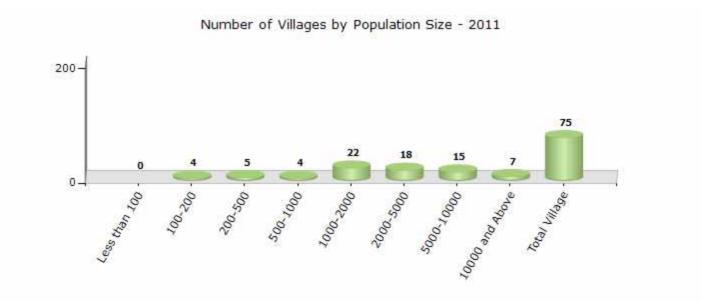

#### Number of Villages by Population Size - 2011

| Less<br>than<br>100 | 100-<br>200 | 200-<br>500 | 500-<br>1000 | 1000-<br>2000 | 2000-<br>5000 | 5000-<br>10000 | 10000<br>and<br>Above | Total<br>Village |
|---------------------|-------------|-------------|--------------|---------------|---------------|----------------|-----------------------|------------------|
| 0                   | 4           | 5           | 4            | 22            | 18            | 15             | 7                     | 75               |