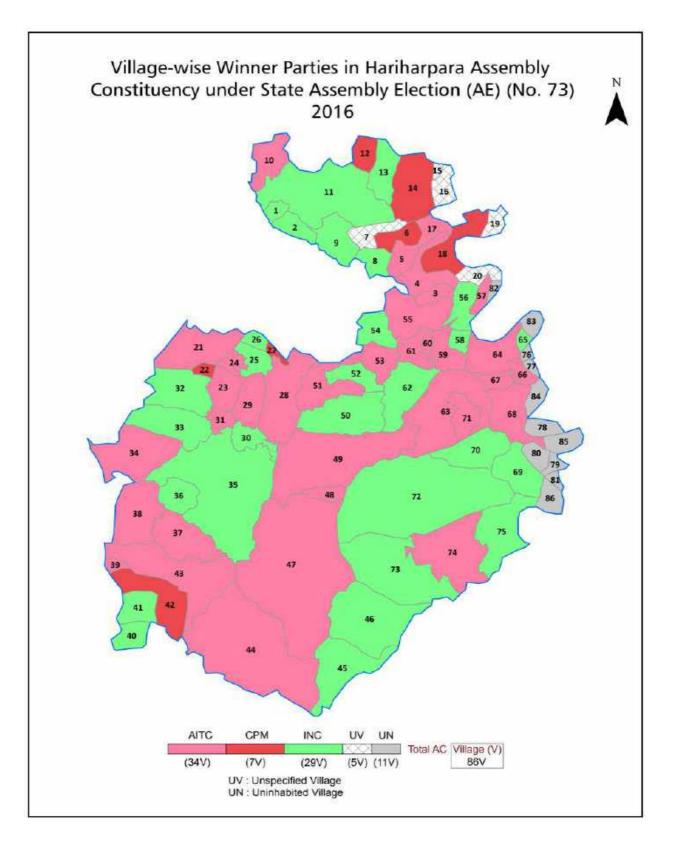

## Hariharpara Vidhan Sabha

Printed in India

| No. | Particulars                                                                                                                                                                                                                                                                                                                                                                                                                                                               | Page No. |
|-----|---------------------------------------------------------------------------------------------------------------------------------------------------------------------------------------------------------------------------------------------------------------------------------------------------------------------------------------------------------------------------------------------------------------------------------------------------------------------------|----------|
| 1   | <b>Introduction</b><br>Assembly Constituency - (Vidhan Sabha) at a Glance   Features of Assembly as per Delimitation Commission of India (2008)                                                                                                                                                                                                                                                                                                                           | 1-2      |
|     | Location and Political Maps                                                                                                                                                                                                                                                                                                                                                                                                                                               |          |
| 2   | Location Map   Boundaries of Assembly Constituency - (Vidhan Sabha in<br>District   Boundaries of Assembly Constituency under Parliamentary<br>Constituency - (Lok Sabha)   Village-wise Winner Parties- 2024, 2021, 2019,<br>2016, 2014, 2011 and 2009                                                                                                                                                                                                                   | 3-10     |
|     | Administrative Setup (2011)                                                                                                                                                                                                                                                                                                                                                                                                                                               |          |
| 3   | District   Sub-district   Towns   Villages   Inhabited Villages   Uninhabited<br>Villages   Village Panchayat   Intermediate Panchayat                                                                                                                                                                                                                                                                                                                                    | 11-15    |
|     | Demographics (2011)                                                                                                                                                                                                                                                                                                                                                                                                                                                       |          |
| 4   | Population   Households   Rural/Urban Population   Villages by Population<br>Size   Sex Ratio (Total & 0-6 Years)   Religious Population   Social Population<br>  Literacy Rate                                                                                                                                                                                                                                                                                           | 16-17    |
|     | Electoral Features                                                                                                                                                                                                                                                                                                                                                                                                                                                        |          |
| 5   | Important Dates of Last Elections Held   Electors by Gender   Service<br>Electors   Voters   Voters Turnout   Polling Stations & Average Number of<br>Electors per Polling Station   Electors by Age Group   Present Elected<br>Representatives                                                                                                                                                                                                                           | 18-23    |
|     | Historical Summary Election Results                                                                                                                                                                                                                                                                                                                                                                                                                                       |          |
| 6   | Vote Share of Major Parties   Winning Margin (Number & Percentage  <br>Polarity of Parties   Summary Result of Assembly Segment of Parliamentary<br>Elections 2024, 2019, 2014, 2009, 2004 and 1999   Summary Result of<br>Assembly Elections 2021, 2016, 2011, 2006, 2001, 1996, 1991, 1987,<br>1982, 1977, 1972, 1971, 1969, 1967, 1962, 1957 and 1952                                                                                                                  | 24-49    |
|     | Polling Station Level Election Results                                                                                                                                                                                                                                                                                                                                                                                                                                    |          |
| 7   | Name and Number of Polling Station 2024, 2021, 2019, 2016, 2014, 2011<br>and 2009   Polling Station-wise Electors, Voters & Voters Turnout 2024,<br>2021, 2019, 2016, 2014, 2011 and 2009   Polling Station wise Elections<br>Results 2024, 2021, 2019, 2016, 2014, 2011 and 2009                                                                                                                                                                                         | 50-150   |
| 0   | Share of Assembly Constituency                                                                                                                                                                                                                                                                                                                                                                                                                                            | 151      |
| 8   | Share of Assembly Constituency - (Vidhan Sabha) in State, District and Parliamentary Constituency - (Lok Sabha)                                                                                                                                                                                                                                                                                                                                                           | 151      |
|     | Socio-Economic Amenities (2011)                                                                                                                                                                                                                                                                                                                                                                                                                                           |          |
| 9   | Access to Administrative Units   Agricultural, Manufacturing and Industrial<br>Commodities   Demographic Indicators   Education   Health & Manpower  <br>Drinking Water Supply   Sanitation   Entertainment and Recreations<br>Infrastructure   Power   Food Allocation Distribution and Marketing of<br>Agriculture Commodities Infrastructure   Transport and Road Infrastructure  <br>Communication   Banking and Financial Services   Land Use   Irrigation<br>Source |          |
| 10  | Abbreviation & Sources                                                                                                                                                                                                                                                                                                                                                                                                                                                    | 168-169  |
| 11  | Disclaimer                                                                                                                                                                                                                                                                                                                                                                                                                                                                | 170      |