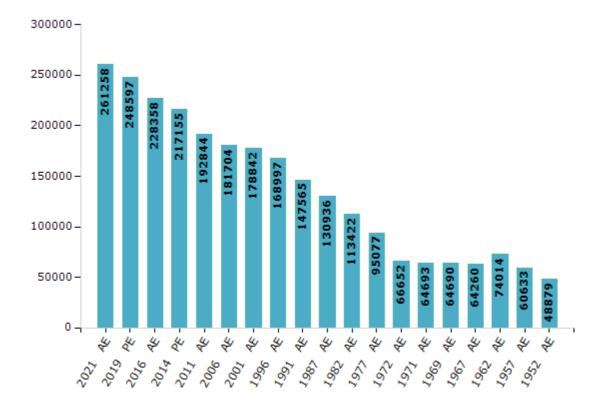

#### **Electors by Male & Female**

| Year    | Male   | Female | Others | Total  |
|---------|--------|--------|--------|--------|
| 2021 AE | 133992 | 127265 | 1      | 261258 |
| 2019 PE | 127902 | 120694 | 1      | 248597 |
| 2016 AE | 118700 | 109658 | 0      | 228358 |
| 2014 PE | 112475 | 104680 | 0      | 217155 |
| 2011 AE | 100106 | 92738  | 0      | 192844 |
| 2009 PE | -      | -      | -      | -      |
| 2006 AE | 95816  | 85888  | -      | 181704 |
| 2004 PE | -      | -      | -      | -      |
| 2001 AE | 90927  | 87915  | -      | 178842 |
| 1999 PE | -      | -      | -      | -      |
| 1996 AE | 86937  | 82060  | -      | 168997 |

| Year    | Male  | Female | Others | Total  |
|---------|-------|--------|--------|--------|
| 1991 AE | 75737 | 71828  | -      | 147565 |
| 1987 AE | 66052 | 64884  | -      | 130936 |
| 1982 AE | 57845 | 55577  | -      | 113422 |
| 1977 AE | 49125 | 45952  | -      | 95077  |
| 1972 AE | 36543 | 30109  | -      | 66652  |
| 1971 AE | 32359 | 32334  | -      | 64693  |
| 1969 AE | 32710 | 31980  | -      | 64690  |
| 1967 AE | -     | -      | -      | 64260  |
| 1962 AE | -     | -      | -      | 74014  |
| 1957 AE | -     | -      | -      | 60633  |
| 1952 AE | -     | -      | -      | 48879  |

#### Number of Electors

Note: AE: Assembly Election, PE: Assembly Segment of Parliamentary Election