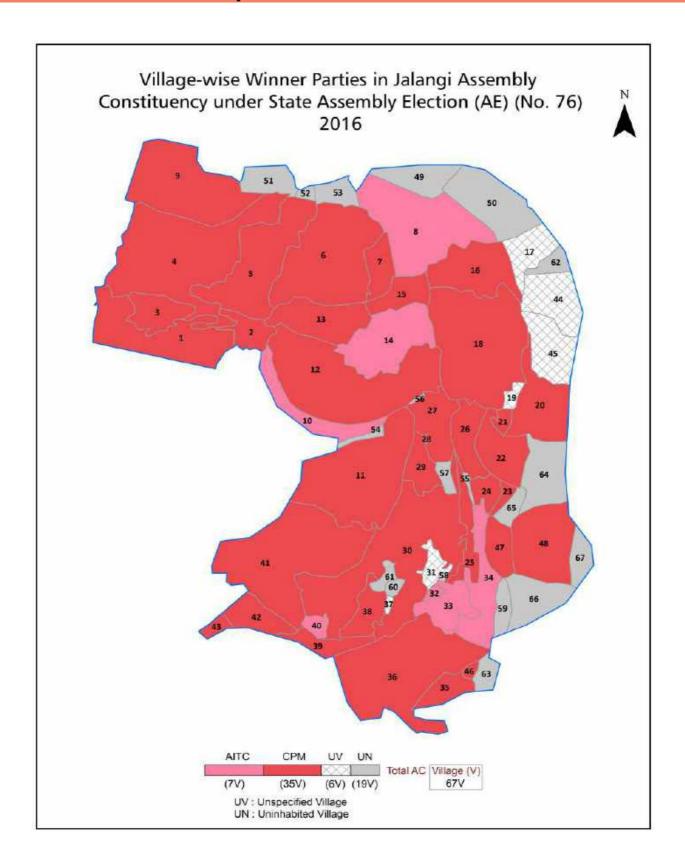

| 170-171  |
| 11  | Disclaimer                                                                                                                                                                                                                                                                                                                                                                                                                                              | 172      |

### **Location & Political Map**



#### **Administrative Setup**

#### List of Village Panchayat & Intermediate Panchayat (Block) Name - 2011

| Village Name           | Village Panchayat Name | Intermediate Panchayat<br>Name |
|------------------------|------------------------|--------------------------------|
| Arazi Shibnagar        | Sagarpara              | Jalangi                        |
| Azimpur                | Sagarpara              | Jalangi                        |
| Babaltali              | Raninagar-I            | Raninagar - II                 |
| Bara Bil Raghunathpur  | Ghoshpara              | Jalangi                        |
| Baramasia              | Sagarpara              | Jalangi                        |
| Bhaduria Para          | Faridpur               | Jalangi                        |
| Bil Bhar