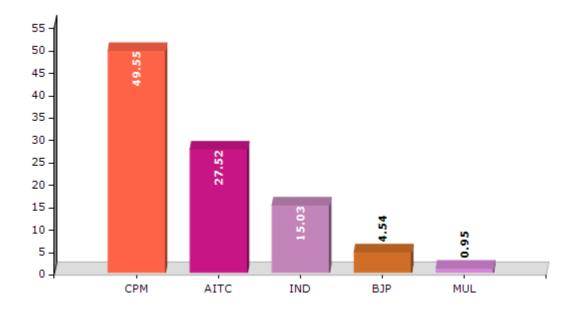

#### **Summary Result of Assembly Election - 2011**

| Candidate Name        | Party | Votes | Votes % |
|-----------------------|-------|-------|---------|
| Abdur Razzak          | СРМ   | 85144 | 49.55   |
| Idris Ali             | AITC  | 47283 | 27.52   |
| Samsuzzoha Biswas     | IND   | 25834 | 15.03   |
| Naba Kumar Sarkar     | ВЈР   | 7796  | 4.54    |
| Abdul Haque Mandal    | MUL   | 1639  | 0.95    |
| Hasim Biswas          | IND   | 1616  | 0.94    |
| Manindranath Sarkar   | BSP   | 1119  | 0.65    |
| Sirajul Shah          | JD(U) | 889   | 0.52    |
| Jogesh Chandra Sarkar | AMB   | 514   | 0.3     |

#### Votes Percentage of Top Parties - 2011