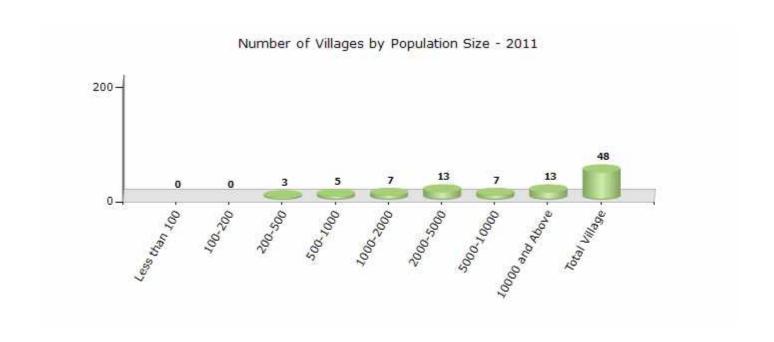

#### Number of Villages by Population Size - 2011

| Less<br>than<br>100 | 100-<br>200 | 200-<br>500 | 500-<br>1000 | 1000-<br>2000 | 2000-<br>5000 | 5000-<br>10000 | 10000<br>and<br>Above | Total<br>Village |
|---------------------|-------------|-------------|--------------|---------------|---------------|----------------|-----------------------|------------------|
| 0                   | 0           | 3           | 5            | 7             | 13            | 7              | 13                    | 48               |