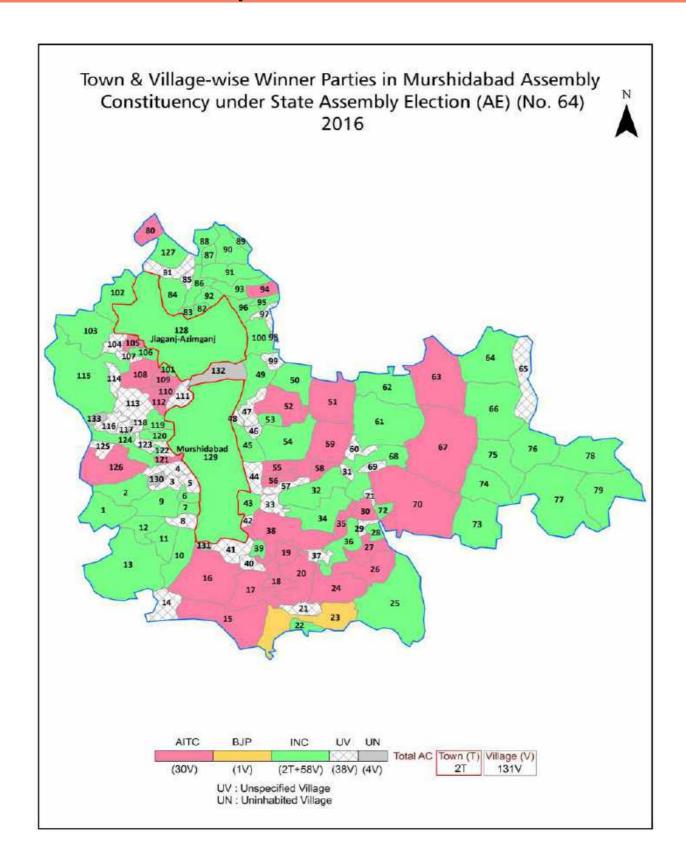

| 174-175  |  |  |  |  |
| 11  | Disclaimer                                                                                                                                                                                                                                                                                                                                                                                                                                              | 176      |  |  |  |  |

### **Location & Political Map**



#### **Administrative Setup**

#### List of Village Panchayat & Intermediate Panchayat (Block) Name - 2011

| Village Name      | Village Panchayat Name | Intermediate Panchayat<br>Name |
|-------------------|------------------------|--------------------------------|
| Akbarpur          | Kapasdanga             | Murshidabad Jiaganj            |
| Akherighata       | Kapasdanga             | Murshidabad Jiaganj            |
| Aliganj           | Kapasdanga             | Murshidabad Jiaganj            |
| Amaipara (P)      | Bahadurpur             | Murshidabad Jiaganj            |
| Ambarnagar        | Bahadurpur             | Murshidabad Jiaganj            |
| Aminabazar        | Mukundabagh            | Murshidabad Jiaganj            |
| Arazi Mathurapur  | Prasadpur              | Mur