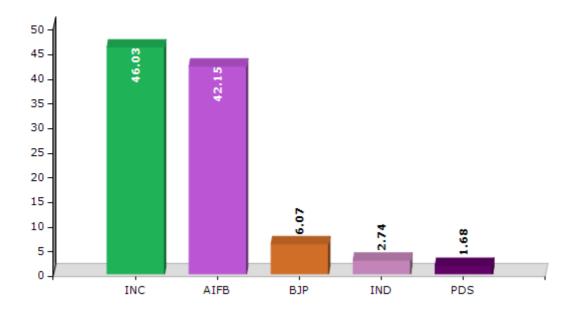

#### **Summary Result of Assembly Election - 2011**

| Candidate Name       | Party | Votes | Votes % |
|----------------------|-------|-------|---------|
| Shaoni Singha Roy    | INC   | 75441 | 46.03   |
| Bivas Chakraborty    | AIFB  | 69089 | 42.15   |
| Ranajit Kumar Das    | ВЈР   | 9946  | 6.07    |
| Das Shyamal Krishna  | IND   | 4495  | 2.74    |
| Md Kasimuddin Shaikh | PDS   | 2753  | 1.68    |
| Gulshenara Iva       | SUCI  | 2169  | 1.32    |

#### Votes Percentage of Top Parties - 2011