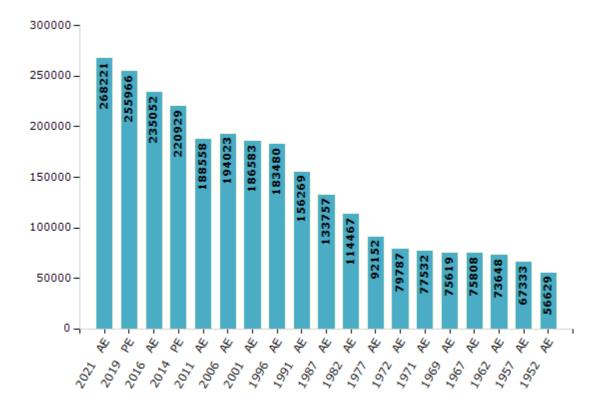

#### **Electors by Male & Female**

| Year    | Male   | Female | Others | Total  | Year    | Male  | Female | Others | Total  |
|---------|--------|--------|--------|--------|---------|-------|--------|--------|--------|
| 2021 AE | 135363 | 132855 | 3      | 268221 | 1991 AE | 80369 | 75900  | -      | 156269 |
| 2019 PE | 130243 | 125719 | 4      | 255966 | 1987 AE | 73626 | 60131  | -      | 133757 |
| 2016 AE | 120829 | 114222 | 1      | 235052 | 1982 AE | 64247 | 50220  | -      | 114467 |
| 2014 PE | 114108 | 106821 | 0      | 220929 | 1977 AE | 47939 | 44213  | -      | 92152  |
| 2011 AE | 98695  | 89863  | 0      | 188558 | 1972 AE | 41518 | 38269  | -      | 79787  |
| 2009 PE | -      | -      | -      | -      | 1971 AE | 40325 | 37207  | -      | 77532  |
| 2006 AE | 101555 | 92468  | -      | 194023 | 1969 AE | 41704 | 33915  | -      | 75619  |
| 2004 PE | -      | -      | -      | -      | 1967 AE | -     | -      | -      | 75808  |
| 2001 AE | 94310  | 92273  | -      | 186583 | 1962 AE | -     | -      | -      | 73648  |
| 1999 PE | -      | -      | -      | -      | 1957 AE | -     | -      | -      | 67333  |
| 1996 AE | 92942  | 90538  | -      | 183480 | 1952 AE | -     | -      | -      | 56629  |

#### Number of Electors

Note: AE: Assembly Election, PE: Assembly Segment of Parliamentary Election