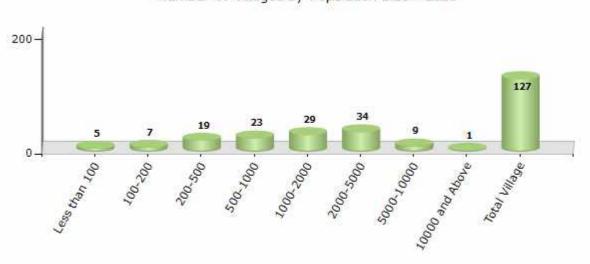

#### **Number of Villages by Population Size - 2011**

| Less<br>than<br>100 | 100-<br>200 | 200-<br>500 | 500-<br>1000 | 1000-<br>2000 | 2000-<br>5000 | 5000-<br>10000 | 10000<br>and<br>Above | Total<br>Village |
|---------------------|-------------|-------------|--------------|---------------|---------------|----------------|-----------------------|------------------|
| 5                   | 7           | 19          | 23           | 29            | 34            | 9              | 1                     | 127              |

Number of Villages by Population Size - 2011