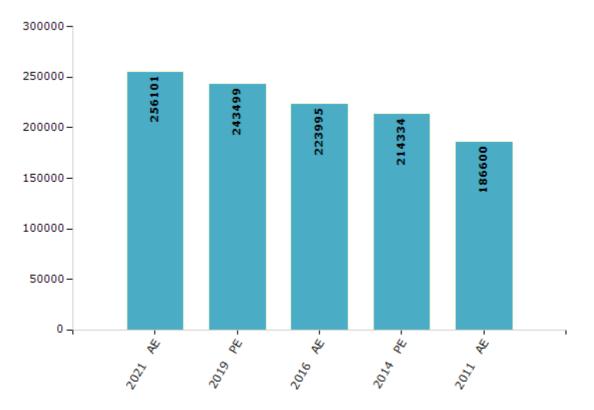

#### **Electors by Male & Female**

| Year    | Male   | Female | Others | Total  | Year    | Male | Female | Others | Total |
|---------|--------|--------|--------|--------|---------|------|--------|--------|-------|
| 2021 AE | 130372 | 125724 | 5      | 256101 | 1991 AE | -    | -      | -      | -     |
| 2019 PE | 124457 | 119037 | 5      | 243499 | 1987 AE | -    | -      | -      | -     |
| 2016 AE | 115963 | 108028 | 4      | 223995 | 1982 AE | -    | -      | -      | -     |
| 2014 PE | 110736 | 103597 | 1      | 214334 | 1977 AE | -    | -      | -      | -     |
| 2011 AE | 96674  | 89926  | 0      | 186600 | 1972 AE | -    | -      | -      | -     |
| 2009 PE | -      | -      | -      | -      | 1971 AE | -    | -      | -      | -     |
| 2006 AE | -      | -      | -      | -      | 1969 AE | -    | -      | -      | -     |
| 2004 PE | -      | -      | -      | -      | 1967 AE | -    | -      | -      | -     |
| 2001 AE | -      | -      | -      | -      | 1962 AE | -    | -      | -      | -     |
| 1999 PE | -      | -      | -      | -      | 1957 AE | -    | -      | -      | -     |
| 1996 AE | -      | -      | -      | -      | 1952 AE | -    | -      | -      | -     |