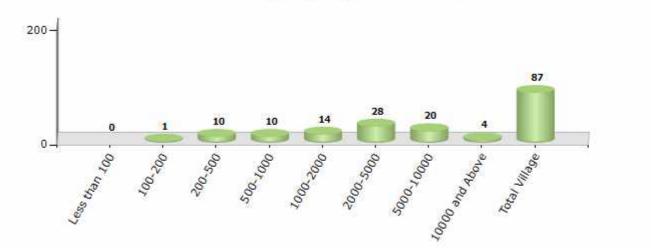

#### Number of Villages by Population Size - 2011

| Less<br>than<br>100 | 100-<br>200 | 200-<br>500 | 500-<br>1000 | 1000-<br>2000 | 2000-<br>5000 | 5000-<br>10000 | 10000<br>and<br>Above | Total<br>Village |
|---------------------|-------------|-------------|--------------|---------------|---------------|----------------|-----------------------|------------------|
| 0                   | 1           | 10          | 10           | 14            | 28            | 20             | 4                     | 87               |

Number of Villages by Population Size - 2011