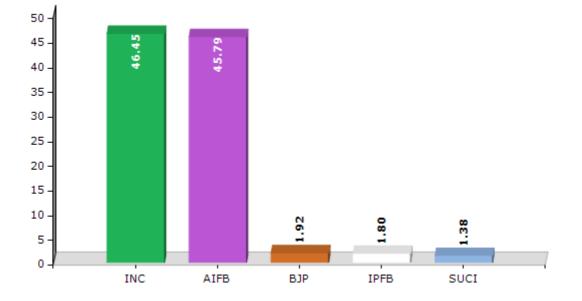

#### Summary Result of Assembly Election - 2011

| Candidate Name     | Party | Votes | Votes % |
|--------------------|-------|-------|---------|
| Firoza Begam       | INC   | 76092 | 46.45   |
| Mst. Maksuda Begum | AIFB  | 75003 | 45.79   |
| Dinesh Mondal      | BJP   | 3151  | 1.92    |
| Tapan Kumar Hore   | IPFB  | 2946  | 1.8     |
| Abul Aktar         | SUCI  | 2262  | 1.38    |
| Md. Rejaul Haque   | MUL   | 1693  | 1.03    |
| Nur Mohammed       | IND   | 1495  | 0.91    |
| Jalaluddin Mondal  | IND   | 1169  | 0.71    |