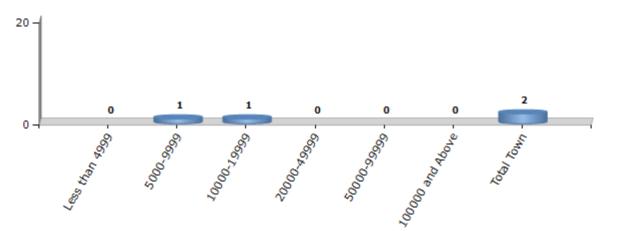

#### Number of Towns by Population Size - 2011

| Less than | 5000-9999 | 10000- | 20000- | 50000- | 100000 and | Total |
|-----------|-----------|--------|--------|--------|------------|-------|
| 4999      |           | 19999  | 49999  | 99999  | Above      | Town  |
| 0         | 1         | 1      | 0      | 0      | 0          | 2     |

Number of Towns by Population Size - 2011

indiastatelections