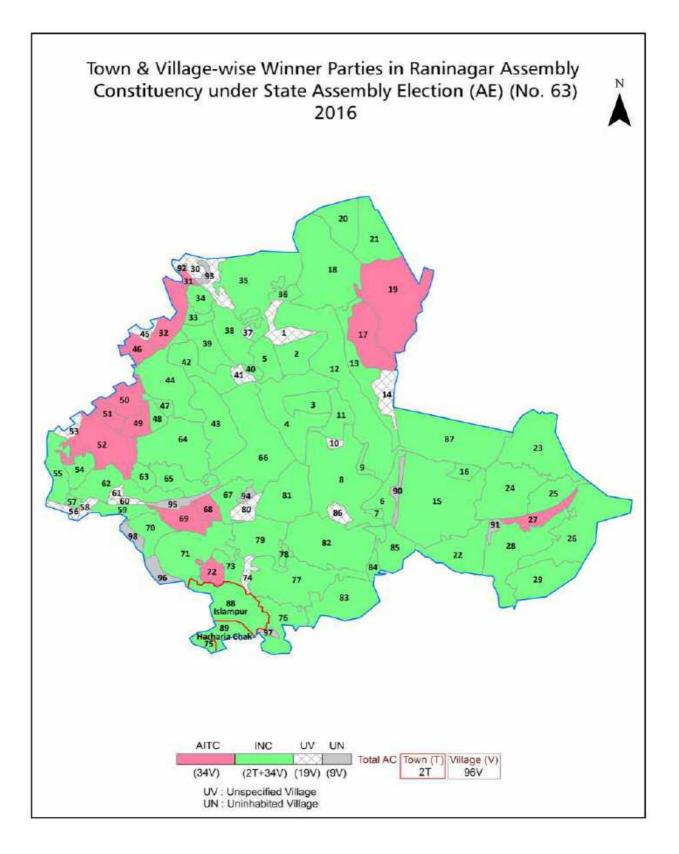

| 153-154  |
| 11  | Disclaimer                                                                                                                                                                                                                                                                                                                                                                                                                                                                | 155      |

#### **Location & Political Map**





#### **Administrative Setup**

#### List of Village Panchayat & Intermediate Panchayat (Block) Name - 2011

| Village Name               | Village Panchayat Name | Intermediate Panchayat<br>Name |
|----------------------------|------------------------|--------------------------------|
| Arazi Kanaipur             | Hurshi                 | Raninagar - I                  |
| Arizpur                    | Hurshi                 | Raninagar - I                  |
| Azmatpur                   | Paharpur               | Raninagar - I                  |
| Babaltali                  | Raninagar-I            | Raninagar - II                 |
| Baliharpur                 | Tenkaraipur Balumati   | Raninagar - I                  |
| Balumati                   | Tenkaraipur Balumati   | Raninagar