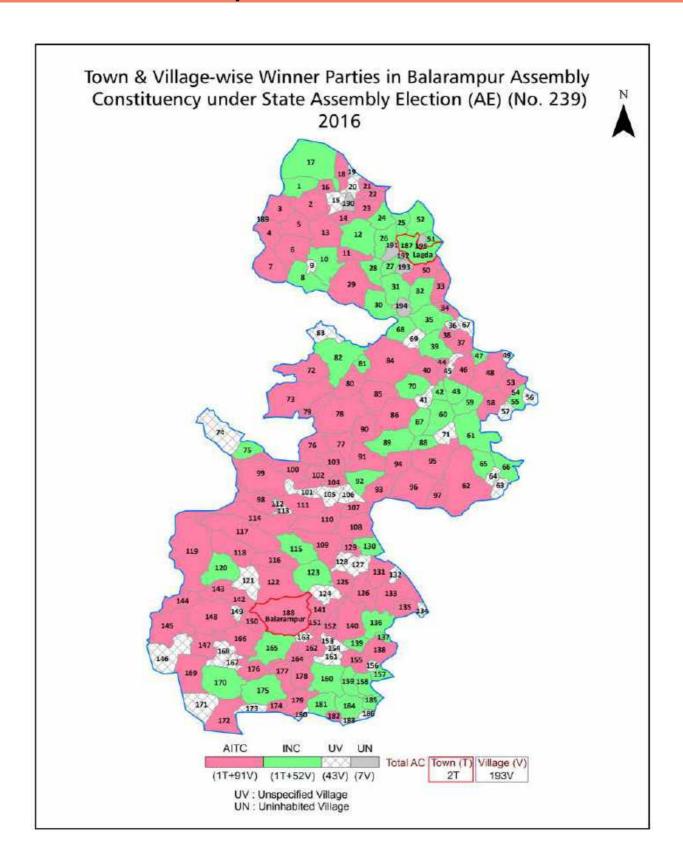

#### **Polling Station Level Election Results**

Polling Station-wise Votes Secured by Overall Top Five Parties in Balarampur Assembly in Assembly Election (AE) under Purulia Parliamentary Constituency in West Bengal (2016)