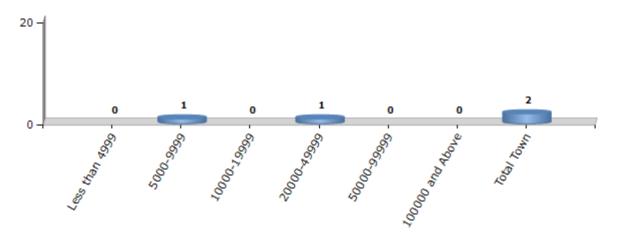

#### **Number of Towns by Population Size - 2011**

| Less than<br>4999 | 5000-9999 | 10000-<br>19999 | 20000-<br>49999 | 50000-<br>99999 | 100000 and<br>Above | Total<br>Town |  |
|-------------------|-----------|-----------------|-----------------|-----------------|---------------------|---------------|--|
| 0                 | 1         | 0               | 1               | 0               | 0                   | 2             |  |

Number of Towns by Population Size - 2011