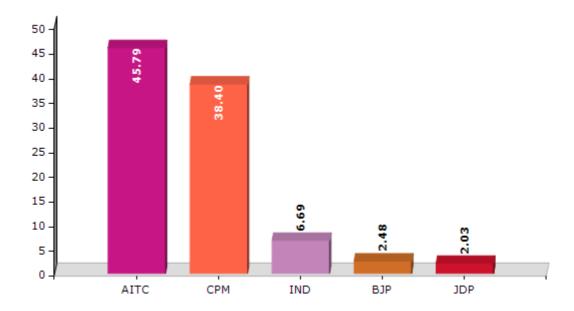

#### **Summary Result of Assembly Election - 2011**

| Candidate Name       | Party | Votes | Votes % |
|----------------------|-------|-------|---------|
| Shantiram Mahato     | AITC  | 65244 | 45.79   |
| Gope Manindra        | СРМ   | 54716 | 38.4    |
| Uttam Banerjee       | IND   | 9529  | 6.69    |
| Batulal Mahato       | ВЈР   | 3528  | 2.48    |
| Shambhu Nath Hembrom | JDP   | 2897  | 2.03    |
| Pradipta Mahato      | JMM   | 1721  | 1.21    |
| Sukanta Mahato       | AJSU  | 1605  | 1.13    |
| Nandalal Mahato      | JVM   | 1519  | 1.07    |
| Ansari Tahir Hussen  | IND   | 932   | 0.65    |
| Mrityunjoy Mahato    | IPFB  | 793   | 0.56    |

#### Votes Percentage of Top Parties - 2011