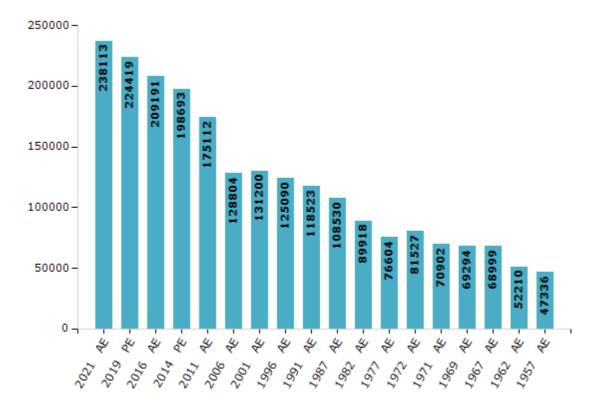

#### **Electors by Male & Female**

| Year    | Male   | Female | Others | Total  |
|---------|--------|--------|--------|--------|
| 2021 AE | 122638 | 115472 | 3      | 238113 |
| 2019 PE | 115905 | 108512 | 2      | 224419 |
| 2016 AE | 109116 | 100075 | 0      | 209191 |
| 014 PE  | 104486 | 94207  | 0      | 198693 |
| 2011 AE | 92178  | 82934  | 0      | 175112 |
| 2009 PE | -      | -      | -      | -      |
| 006 AE  | 66105  | 62699  | -      | 128804 |
| 004 PE  | -      | -      | -      | -      |
| 2001 AE | 66356  | 64844  | -      | 131200 |
| 1999 PE | -      | -      | -      | -      |
| 1996 AE | 63250  | 61840  | -      | 125090 |

| Year    | Male  | Female | Others | Total  |
|---------|-------|--------|--------|--------|
| 1991 AE | 59867 | 58656  | -      | 118523 |
| 1987 AE | 54174 | 54356  | -      | 108530 |
| 1982 AE | 45575 | 44343  | -      | 89918  |
| 1977 AE | 39571 | 37033  | -      | 76604  |
| 1972 AE | 57685 | 23842  | -      | 81527  |
| 1971 AE | 47268 | 23634  | -      | 70902  |
| 1969 AE | 35469 | 33825  | -      | 69294  |
| 1967 AE | -     | -      | -      | 68999  |
| 1962 AE | -     | -      | -      | 52210  |
| 1957 AE | -     | -      | -      | 47336  |
| 1952 AF | _     | _      | _      | _      |

#### Number of Electors

Note: AE: Assembly Election, PE: Assembly Segment of Parliamentary Election