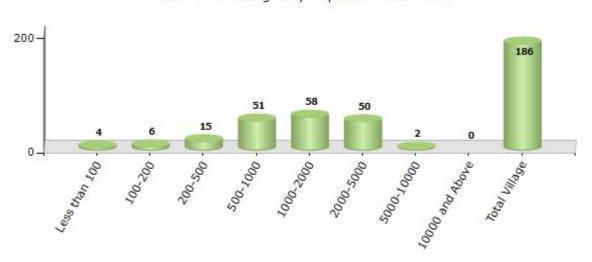

#### Number of Villages by Population Size - 2011

| Less<br>than<br>100 | 100-<br>200 | 200-<br>500 | 500-<br>1000 | 1000-<br>2000 | 2000-<br>5000 | 5000-<br>10000 | 10000<br>and<br>Above | Total<br>Village |
|---------------------|-------------|-------------|--------------|---------------|---------------|----------------|-----------------------|------------------|
| 4                   | 6           | 15          | 51           | 58            | 50            | 2              | 0                     | 186              |