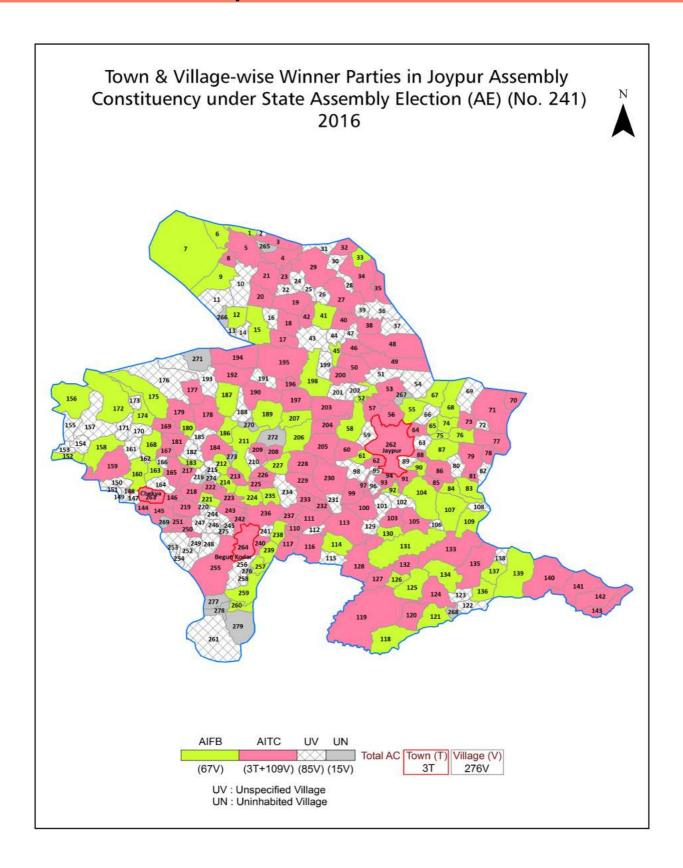

# West Bengal Assembly Factbook<sup>™</sup>

Joypur Assembly Constituency

Joypur Vidhan Sabha