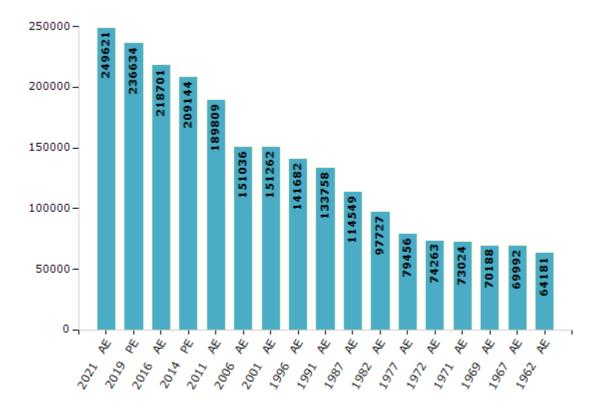

#### **Electors by Male & Female**

| Year    | Male   | Female | Others | Total  | Year   |
|---------|--------|--------|--------|--------|--------|
| 2021 AE | 128197 | 121422 | 2      | 249621 | 1991 A |
| 2019 PE | 121580 | 115053 | 1      | 236634 | 1987 A |
| 2016 AE | 113070 | 105630 | 1      | 218701 | 1982 A |
| 2014 PE | 108185 | 100959 | 0      | 209144 | 1977 A |
| 2011 AE | 97877  | 91932  | 0      | 189809 | 1972 A |
| 2009 PE | -      | -      | -      | -      | 1971 A |
| 2006 AE | 77598  | 73438  | -      | 151036 | 1969 A |
| 2004 PE | -      | -      | -      | -      | 1967 A |
| 2001 AE | 77193  | 74069  | -      | 151262 | 1962 A |
| 1999 PE | -      | -      | -      | -      | 1957 A |
| 1996 AE | 72313  | 69369  | -      | 141682 | 1952 A |

| Year    | Male  | Female | Others | Total  |
|---------|-------|--------|--------|--------|
| 1991 AE | 68405 | 65353  | -      | 133758 |
| 1987 AE | 58571 | 55978  | -      | 114549 |
| 1982 AE | 50674 | 47053  | -      | 97727  |
| 1977 AE | 42757 | 36699  | -      | 79456  |
| 1972 AE | 49509 | 24754  | -      | 74263  |
| 1971 AE | 48683 | 24341  | -      | 73024  |
| 1969 AE | 36917 | 33271  | -      | 70188  |
| 1967 AE | -     | -      | -      | 69992  |
| 1962 AE | -     | -      | -      | 64181  |
| 1957 AE | -     | -      | -      | -      |
| 1952 AE | _     | -      | -      | _      |

#### Number of Electors

Note: AE: Assembly Election, PE: Assembly Segment of Parliamentary Election