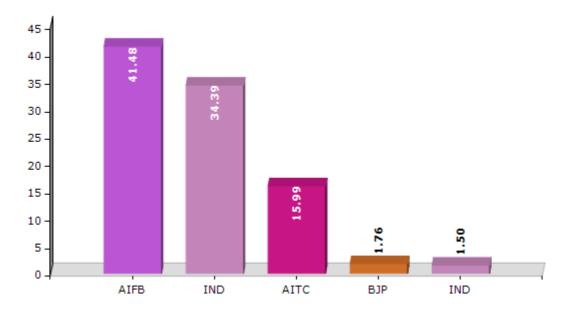

#### **Summary Result of Assembly Election - 2011**

| Candidate Name        | Party | Votes | Votes % |
|-----------------------|-------|-------|---------|
| Dhirendra Nath Mahato | AIFB  | 62060 | 41.48   |
| Shakti Pada Mahato    | IND   | 51449 | 34.39   |
| Kirton Chandra Mahato | AITC  | 23927 | 15.99   |
| Shripati Mahato       | ВЈР   | 2637  | 1.76    |
| Padmalochon Kumar     | IND   | 2242  | 1.5     |
| Paban Mahato          | JVM   | 2131  | 1.42    |
| Swapan Mahato         | AJSU  | 1852  | 1.24    |
| Sanat Kumar Besra     | JDP   | 1287  | 0.86    |
| Gagan Chandra Mahato  | AMB   | 1136  | 0.76    |
| Sandip Majhi          | JMM   | 885   | 0.59    |

#### Votes Percentage of Top Parties - 2011