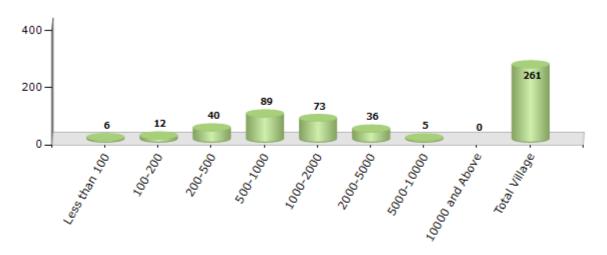

#### Number of Villages by Population Size - 2011

| Less<br>than<br>100 | 100-<br>200 | 200-<br>500 | 500-<br>1000 | 1000-<br>2000 | 2000-<br>5000 | 5000-<br>10000 | 10000<br>and<br>Above | Total<br>Village |
|---------------------|-------------|-------------|--------------|---------------|---------------|----------------|-----------------------|------------------|
| 6                   | 12          | 40          | 89           | 73            | 36            | 5              | 0                     | 261              |

Number of Villages by Population Size - 2011