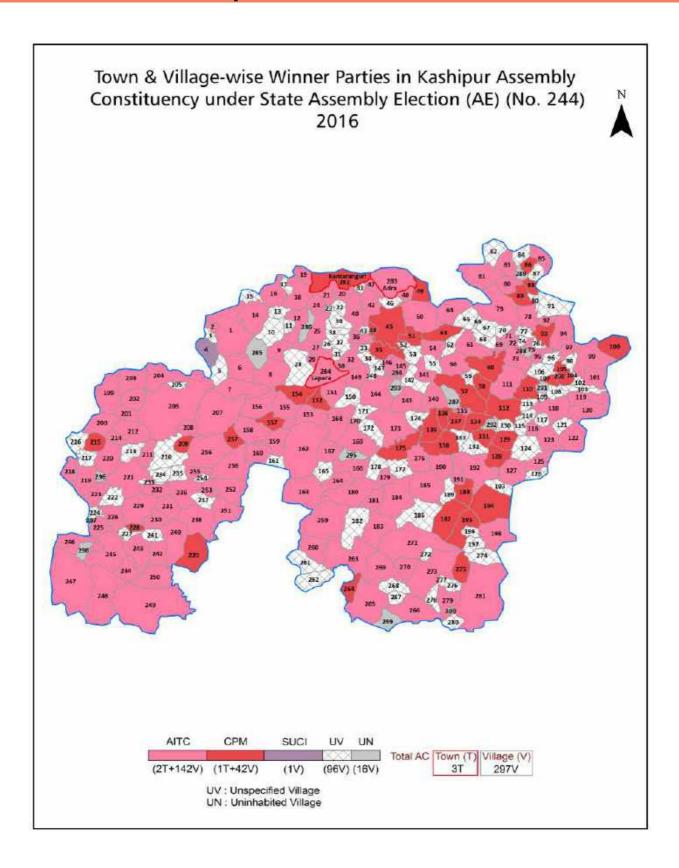

# West Bengal Assembly Factbook™

Kashipur Assembly Constituency

Kashipur Vidhan Sabha