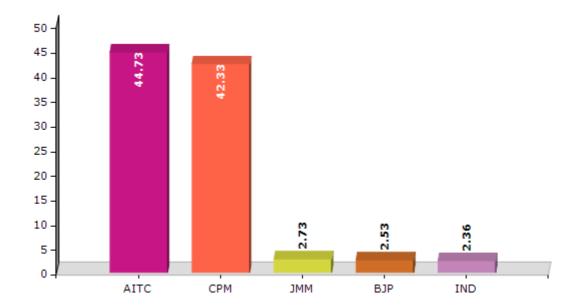

#### **Summary Result of Assembly Election - 2011**

| Candidate Name          | Party | Votes | Votes % |
|-------------------------|-------|-------|---------|
| Swapan Kumar Belthariya | AITC  | 69492 | 44.73   |
| Subhas Chandra Mahata   | СРМ   | 65771 | 42.33   |
| Satrughna Murmu         | JMM   | 4240  | 2.73    |
| Prasanta Singh Deo      | ВЈР   | 3933  | 2.53    |
| Dilip Mahato            | IND   | 3671  | 2.36    |
| Manilal Hembram         | JDP   | 2653  | 1.71    |
| Sanjit Chakraborty      | PDS   | 1994  | 1.28    |
| Chittaranjan Mahato     | BSP   | 1965  | 1.26    |
| Subhas Chandra Mahato   | AJSUP | 991   | 0.64    |
| Ram Prasad Majhi        | JVM   | 666   | 0.43    |

#### Votes Percentage of Top Parties - 2011