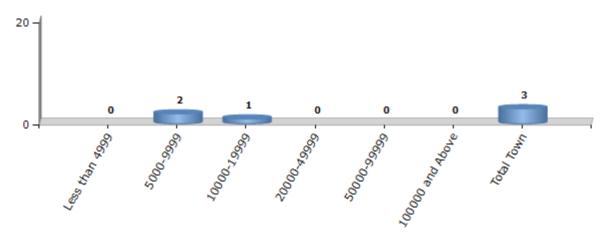

#### **Number of Towns by Population Size - 2011**

| Less than<br>4999 | 5000-9999 | 10000-<br>19999 | 20000-<br>49999 | 50000-<br>99999 | 100000 and<br>Above | Total<br>Town |  |
|-------------------|-----------|-----------------|-----------------|-----------------|---------------------|---------------|--|
| 0                 | 2         | 1               | 0               | 0               | 0                   | 3             |  |

Number of Towns by Population Size - 2011