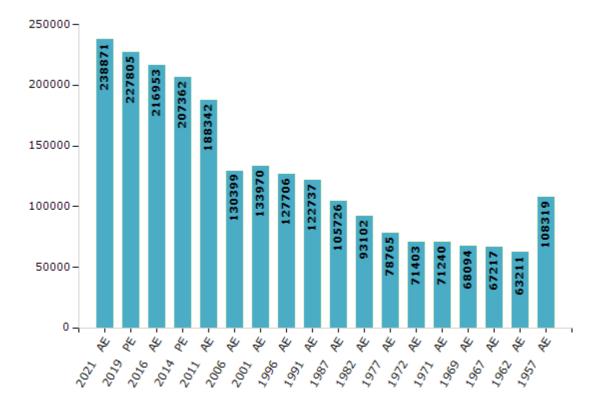

#### **Electors by Male & Female**

| Year    | Male   | Female | Others | Total  | Year    | Male  | Female | Others | Total  |
|---------|--------|--------|--------|--------|---------|-------|--------|--------|--------|
| 2021 AE | 120121 | 118750 | 0      | 238871 | 1991 AE | 62919 | 59818  | -      | 122737 |
| 2019 PE | 115270 | 112535 | 0      | 227805 | 1987 AE | 53864 | 51862  | -      | 105726 |
| 2016 AE | 110679 | 106274 | 0      | 216953 | 1982 AE | 47474 | 45628  | -      | 93102  |
| 2014 PE | 106691 | 100670 | 1      | 207362 | 1977 AE | 40323 | 38442  | -      | 78765  |
| 2011 AE | 97827  | 90515  | 0      | 188342 | 1972 AE | 47602 | 23801  | -      | 71403  |
| 2009 PE | -      | -      | -      | -      | 1971 AE | 42744 | 28496  | -      | 71240  |
| 2006 AE | 67244  | 63155  | -      | 130399 | 1969 AE | 35249 | 32845  | -      | 68094  |
| 2004 PE | -      | -      | -      | -      | 1967 AE | -     | -      | -      | 67217  |
| 2001 AE | 68578  | 65392  | -      | 133970 | 1962 AE | -     | -      | -      | 63211  |
| 1999 PE | -      | -      | -      | -      | 1957 AE | -     | -      | -      | 108319 |
| 1996 AE | 65000  | 62706  | -      | 127706 | 1952 AE | -     | -      | -      | -      |
| ,       |        |        |        |        |         |       |        |        |        |

#### Number of Electors

Note: AE: Assembly Election, PE: Assembly Segment of Parliamentary Election