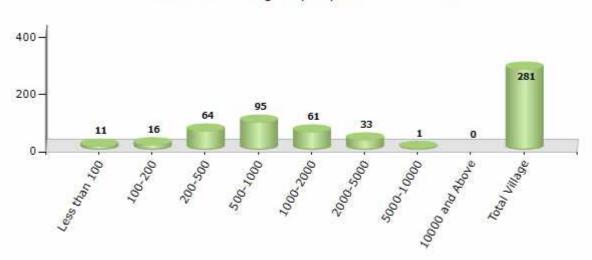

#### Number of Villages by Population Size - 2011

| Less<br>than<br>100 | 100-<br>200 | 200-<br>500 | 500-<br>1000 | 1000-<br>2000 | 2000-<br>5000 | 5000-<br>10000 | 10000<br>and<br>Above | Total<br>Village |
|---------------------|-------------|-------------|--------------|---------------|---------------|----------------|-----------------------|------------------|
| 11                  | 16          | 64          | 95           | 61            | 33            | 1              | 0                     | 281              |