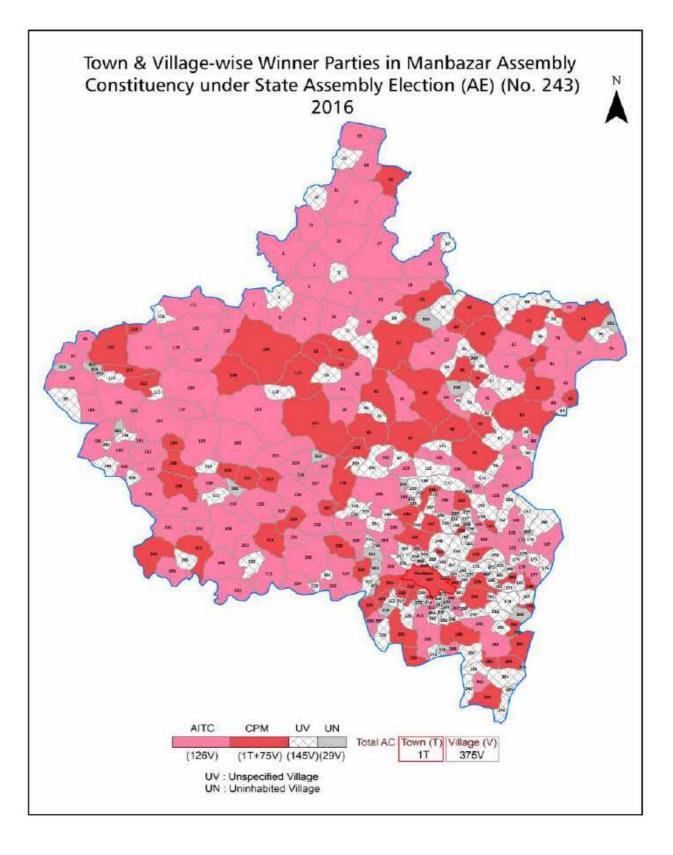

| 186-187  |  |  |  |
| 11  | Disclaimer                                                                                                                                                                                                                                                                                                                                                                                                                                                                | 188      |  |  |  |

#### **Location & Political Map**





#### **Administrative Setup**

#### List of Village Panchayat & Intermediate Panchayat (Block) Name - 2011

| Village Name      | Village Panchayat Name | Intermediate Panchayat<br>Name |
|-------------------|------------------------|--------------------------------|
| Agaya             | Bagda                  | Puncha                         |
| Akshyapur         | Manbazar               | Manbazar - I                   |
| Amakocha          | Gopalnagar             | Manbazar - I                   |
| Amjora            | Lakhra                 | Puncha                         |
| Amlatara          | Chatumadar             | Hura                           |
| Amlatora          | Baramasya-Ramnagar     | Manbazar - I                   |
| Amtakanali        | Puncha                 | P