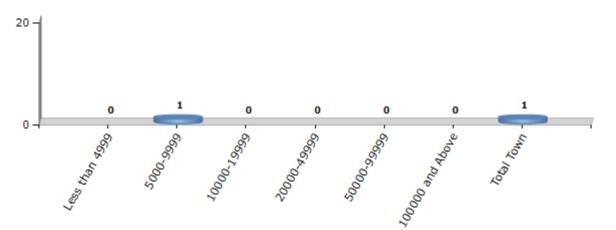

#### Number of Towns by Population Size - 2011

| Less than | 5000-9999 | 10000- | 20000- | 50000- | 100000 and | Total |
|-----------|-----------|--------|--------|--------|------------|-------|
| 4999      |           | 19999  | 49999  | 99999  | Above      | Town  |
| 0         | 1         | 0      | 0      | 0      | 0          | 1     |

Number of Towns by Population Size - 2011