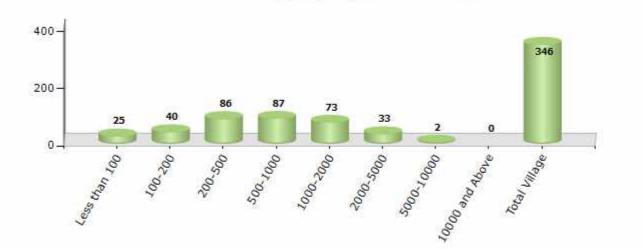

#### Number of Villages by Population Size - 2011

| Less<br>than<br>100 | 100-<br>200 | 200-<br>500 | 500-<br>1000 | 1000-<br>2000 | 2000-<br>5000 | 5000-<br>10000 | 10000<br>and<br>Above | Total<br>Village |
|---------------------|-------------|-------------|--------------|---------------|---------------|----------------|-----------------------|------------------|
| 25                  | 40          | 86          | 87           | 73            | 33            | 2              | 0                     | 346              |

Number of Villages by Population Size - 2011