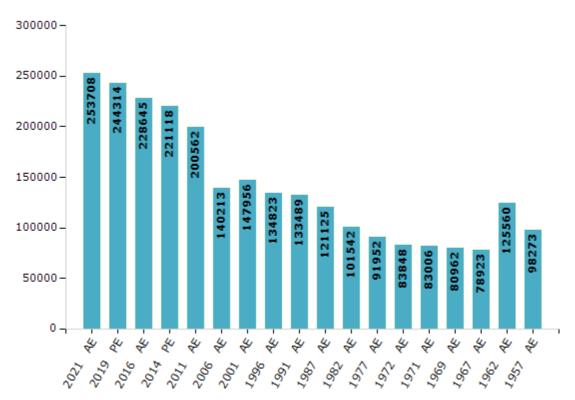

#### **Electors by Male & Female**

| Year    | Male   | Female | Others | Total  | Year    | Male  | Female | Others | Total  |
|---------|--------|--------|--------|--------|---------|-------|--------|--------|--------|
| 2021 AE | 127849 | 125858 | 1      | 253708 | 1991 AE | 66657 | 66832  | -      | 133489 |
| 2019 PE | 123482 | 120830 | 2      | 244314 | 1987 AE | 59796 | 61329  | -      | 121125 |
| 2016 AE | 116583 | 112060 | 2      | 228645 | 1982 AE | 51438 | 50104  | -      | 101542 |
| 2014 PE | 113076 | 108041 | 1      | 221118 | 1977 AE | 46427 | 45525  | -      | 91952  |
| 2011 AE | 102548 | 98014  | 0      | 200562 | 1972 AE | 55899 | 27949  | -      | 83848  |
| 2009 PE | -      | -      | -      | -      | 1971 AE | 55338 | 27668  | -      | 83006  |
| 2006 AE | 69951  | 70262  | -      | 140213 | 1969 AE | 40935 | 40027  | -      | 80962  |
| 2004 PE | -      | -      | -      | -      | 1967 AE | -     | -      | -      | 78923  |
| 2001 AE | 72865  | 75091  | -      | 147956 | 1962 AE | -     | -      | -      | 125560 |
| 1999 PE | -      | -      | -      | -      | 1957 AE | -     | -      | -      | 98273  |
| 1996 AE | 66880  | 67943  | -      | 134823 | 1952 AE | -     | -      | -      | -      |

#### Note : AE : Assembly Election, PE : Assembly Segment of Parliamentary Election