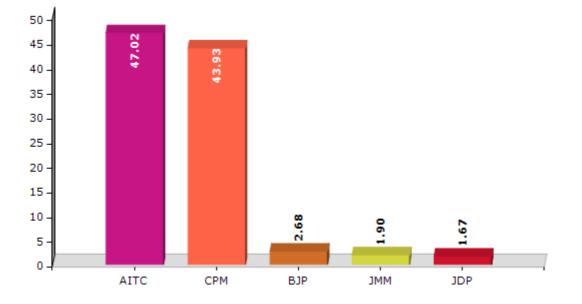

#### Summary Result of Assembly Election - 2011

| Candidate Name      | Party | Votes | Votes % |
|---------------------|-------|-------|---------|
| Sandhyarani Tudu    | AITC  | 78520 | 47.02   |
| Himani Hansda       | СРМ   | 73354 | 43.93   |
| Gouri Sardar        | BJP   | 4476  | 2.68    |
| Balahari Murmu      | ЈММ   | 3175  | 1.9     |
| Abhiram Besra       | JDP   | 2797  | 1.67    |
| Lakshi Kanta Soren  | IND   | 2114  | 1.27    |
| Kartik Singh Sardar | PDS   | 1339  | 0.8     |
| Satyakinkar Murmu   | MVC   | 1220  | 0.73    |

Votes Percentage of Top Parties - 2011