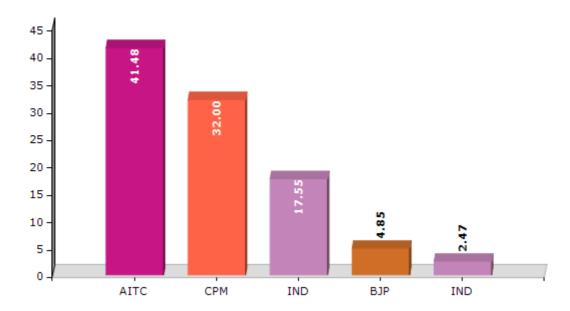

#### **Summary Result of Assembly Election - 2011**

| Candidate Name        | Party | Votes | Votes % |
|-----------------------|-------|-------|---------|
| Abdul Karim Chowdhary | AITC  | 49326 | 41.48   |
| Sayeda Farhat Afroz   | СРМ   | 38054 | 32      |
| Kanaia Lal Agarwal    | IND   | 20870 | 17.55   |
| Nepal Dutta           | ВЈР   | 5772  | 4.85    |
| Md. Nadeem Akhter     | IND   | 2941  | 2.47    |
| Umar Ali              | BSP   | 1944  | 1.63    |

#### Votes Percentage of Top Parties - 2011