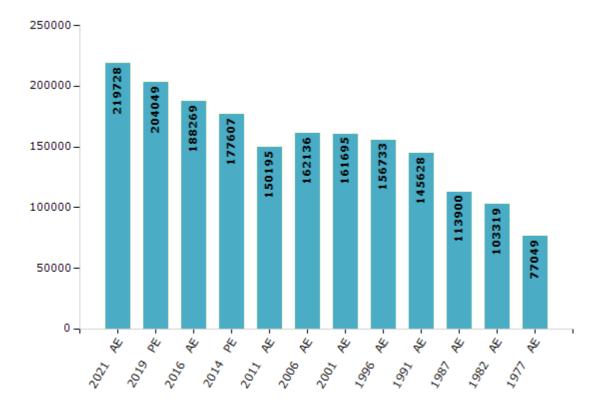

#### **Electors by Male & Female**

| Year    | Male   | Female | Others | Total  | Year    | M |
|---------|--------|--------|--------|--------|---------|---|
| 2021 AE | 114881 | 104840 | 7      | 219728 | 1991 AE | 7 |
| 2019 PE | 107411 | 96636  | 2      | 204049 | 1987 AE | 6 |
| 2016 AE | 99411  | 88857  | 1      | 188269 | 1982 AE | 5 |
| 2014 PE | 93981  | 83626  | 0      | 177607 | 1977 AE | 4 |
| 2011 AE | 79968  | 70227  | 0      | 150195 | 1972 AE |   |
| 2009 PE | -      | -      | -      | -      | 1971 AE |   |
| 2006 AE | 85706  | 76430  | -      | 162136 | 1969 AE |   |
| 2004 PE | -      | -      | -      | -      | 1967 AE |   |
| 2001 AE | 83312  | 78383  | -      | 161695 | 1962 AE |   |
| 1999 PE | -      | -      | -      | -      | 1957 AE |   |
| 1996 AE | 82649  | 74084  | -      | 156733 | 1952 AE |   |

| Year    | Male  | Female | Others | Total  |
|---------|-------|--------|--------|--------|
| 1991 AE | 76190 | 69438  | -      | 145628 |
| 1987 AE | 60282 | 53618  | -      | 113900 |
| 1982 AE | 55414 | 47905  | -      | 103319 |
| 1977 AE | 42222 | 34827  | -      | 77049  |
| 1972 AE | -     | -      | -      | -      |
| 1971 AE | -     | -      | -      | -      |
| 1969 AE | -     | -      | -      | -      |
| 1967 AE | -     | -      | -      | -      |
| 1962 AE | -     | -      | -      | -      |
| 1957 AE | -     | -      | -      | -      |
| 1952 AE | _     | _      | _      | _      |

#### Number of Electors

Note: AE: Assembly Election, PE: Assembly Segment of Parliamentary Election