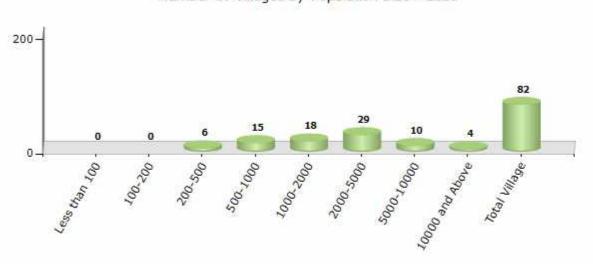

#### Number of Villages by Population Size - 2011

| Less<br>than<br>100 | 100-<br>200 | 200-<br>500 | 500-<br>1000 | 1000-<br>2000 | 2000-<br>5000 | 5000-<br>10000 | 10000<br>and<br>Above | Total<br>Village |
|---------------------|-------------|-------------|--------------|---------------|---------------|----------------|-----------------------|------------------|
| 0                   | 0           | 6           | 15           | 18            | 29            | 10             | 4                     | 82               |

Number of Villages by Population Size - 2011