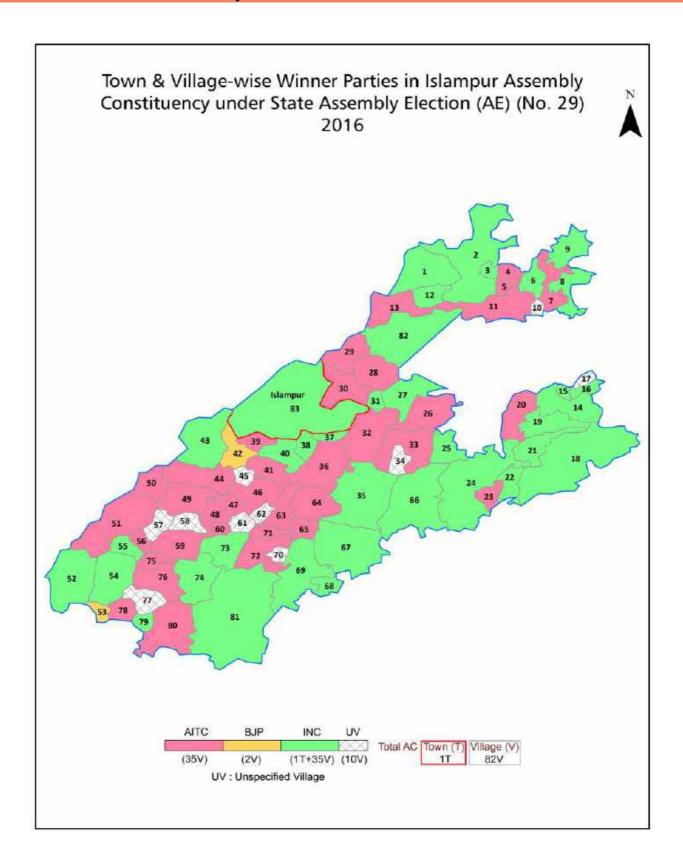

# West Bengal Assembly Factbook<sup>™</sup>

**Islampur Assembly Constituency** 

Islampur Vidhan Sabha

#### **Polling Station Level Election Results**

Polling Station-wise Votes Secured by Overall Top Five Parties in Islampur Assembly in Assembly Election (AE) under Raiganj Parliamentary Constituency in West Bengal (2016)