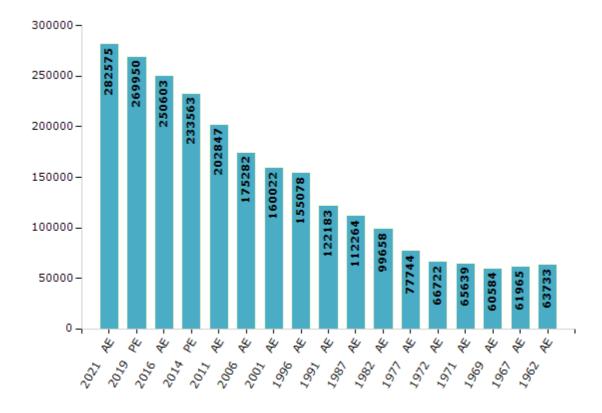

#### **Electors by Male & Female**

| Year    | Male   | Female | Others | Total  |
|---------|--------|--------|--------|--------|
| 2021 AE | 145835 | 136721 | 19     | 282575 |
| 2019 PE | 140192 | 129750 | 8      | 269950 |
| 2016 AE | 130903 | 119695 | 5      | 250603 |
| 2014 PE | 122489 | 111069 | 5      | 233563 |
| 2011 AE | 107649 | 95198  | 0      | 202847 |
| 2009 PE | -      | -      | -      | -      |
| 2006 AE | 93985  | 81297  | -      | 175282 |
| 2004 PE | -      | -      | -      | -      |
| 2001 AE | 83871  | 76151  | -      | 160022 |
| 1999 PE | -      | -      | -      | -      |
| 1996 AE | 81192  | 73886  | -      | 155078 |

| Year    | Male  | Female | Others | Total  |
|---------|-------|--------|--------|--------|
| 1991 AE | 68907 | 53276  | -      | 122183 |
| 1987 AE | 58176 | 54088  | -      | 112264 |
| 1982 AE | 51811 | 47847  | -      | 99658  |
| 1977 AE | 40178 | 37566  | -      | 77744  |
| 1972 AE | 35714 | 31008  | -      | 66722  |
| 1971 AE | 35106 | 30533  | -      | 65639  |
| 1969 AE | 32106 | 28478  | -      | 60584  |
| 1967 AE | -     | -      | -      | 61965  |
| 1962 AE | -     | -      | -      | 63733  |
| 1957 AE | -     | -      | -      | -      |
| 1952 AE | -     | -      | -      | -      |

#### Number of Electors

Note: AE: Assembly Election, PE: Assembly Segment of Parliamentary Election