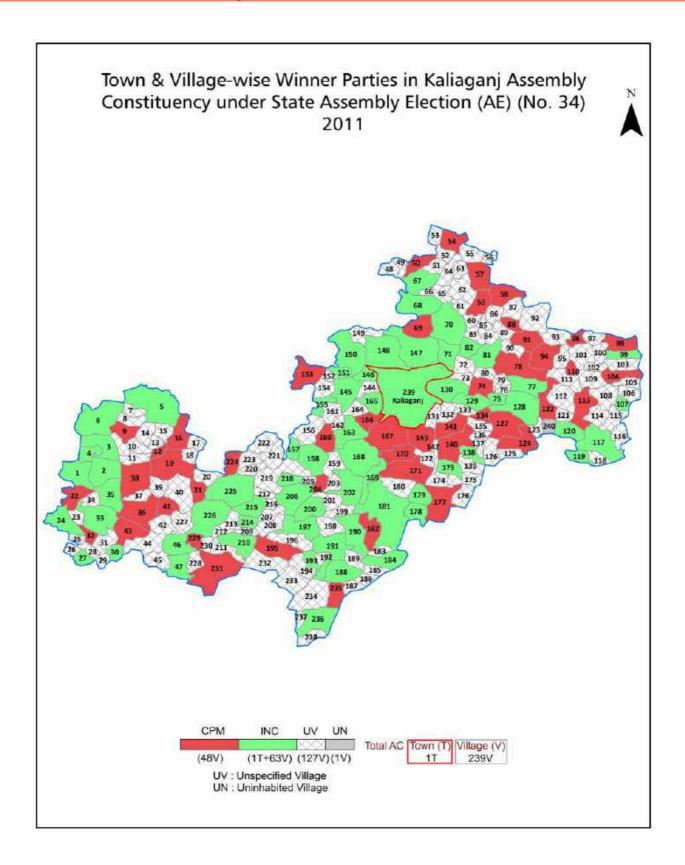

#### **Polling Station Level Election Results**

Polling Station-wise Votes Secured by Overall Top Five Parties in Kaliaganj Assembly in Assembly Election (AE) under Raiganj Parliamentary Constituency in West Bengal (2011)