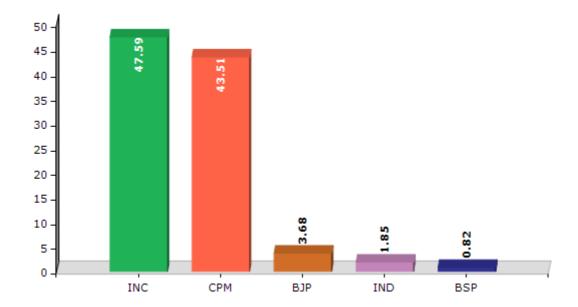

#### **Summary Result of Assembly Election - 2011**

| Candidate Name        | Party      | Votes | Votes % |
|-----------------------|------------|-------|---------|
| Pramatha Nath Ray     | INC        | 84873 | 47.59   |
| Nani Gopal Roy        | СРМ        | 77583 | 43.51   |
| Bhupati Roy           | ВЈР        | 6563  | 3.68    |
| Hriday Chandra Sarkar | IND        | 3302  | 1.85    |
| Basudeb Debsharma     | BSP        | 1471  | 0.82    |
| Himangshu Ray         | IND        | 1251  | 0.7     |
| Jagadish Rajbhar      | CPI(ML)(L) | 894   | 0.5     |
| Sunil Barman          | IND        | 817   | 0.46    |
| Kanu Roy              | IND        | 684   | 0.38    |
| Sushila Barman        | IND        | 486   | 0.27    |
| Rabindra Nath Barman  | IND        | 400   | 0.22    |

#### Votes Percentage of Top Parties - 2011