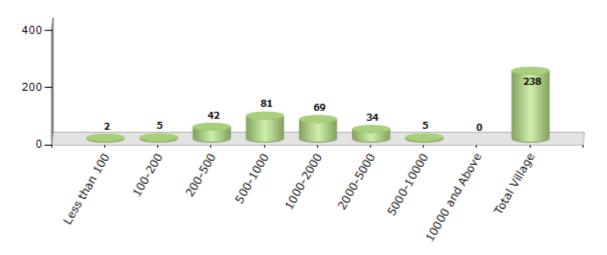

#### Number of Villages by Population Size - 2011

| Less<br>than<br>100 | 100-<br>200 | 200-<br>500 | 500-<br>1000 | 1000-<br>2000 | 2000-<br>5000 | 5000-<br>10000 | 10000<br>and<br>Above | Total<br>Village |
|---------------------|-------------|-------------|--------------|---------------|---------------|----------------|-----------------------|------------------|
| 2                   | 5           | 42          | 81           | 69            | 34            | 5              | 0                     | 238              |

Number of Villages by Population Size - 2011