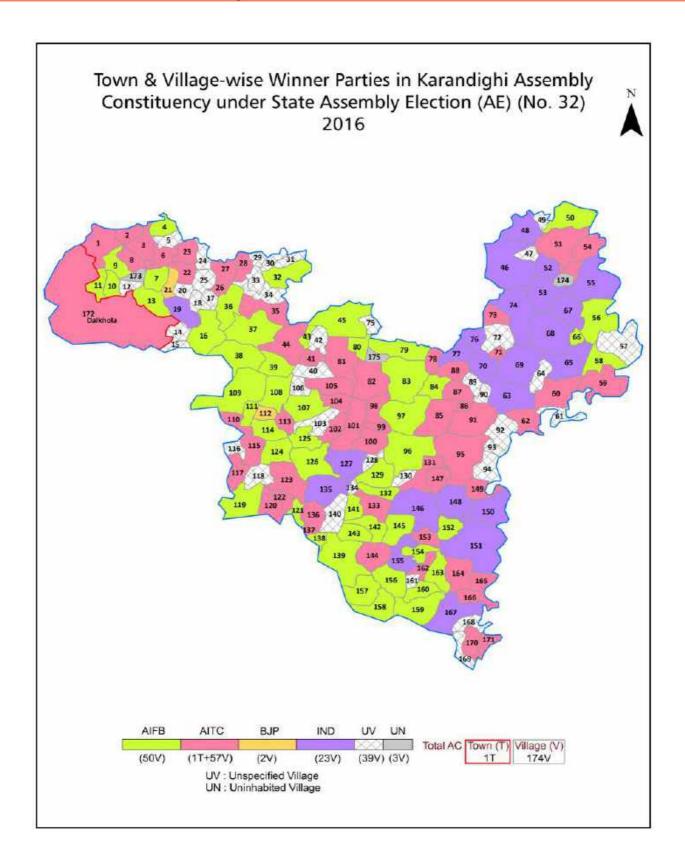

#### **Polling Station Level Election Results**

Polling Station-wise Votes Secured by Overall Top Five Parties in Karandighi Assembly in Assembly Election (AE) under Raiganj Parliamentary Constituency in West Bengal (2016)