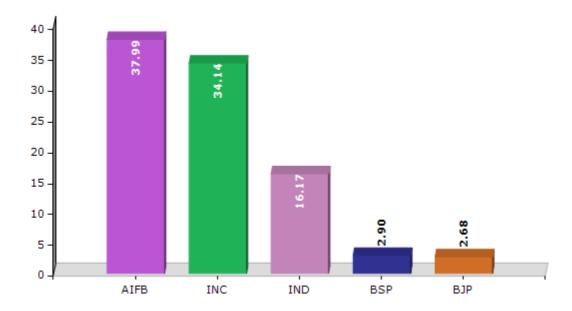

#### **Summary Result of Assembly Election - 2011**

| Candidate Name          | Party | Votes | Votes % |
|-------------------------|-------|-------|---------|
| Gokul Roy               | AIFB  | 57023 | 37.99   |
| Subhas Goswami          | INC   | 51245 | 34.14   |
| Md Hafijul Iqbal(Bhola) | IND   | 24272 | 16.17   |
| Nirod Bandhu Biswas     | BSP   | 4355  | 2.9     |
| Arshad Alam             | ВЈР   | 4020  | 2.68    |
| Bablu Soren             | IND   | 2437  | 1.62    |
| Mukter Ahamed           | SUCI  | 2232  | 1.49    |
| Hem Ranjan Mandal       | JD(U) | 1605  | 1.07    |
| Benoy Kumar Das         | IND   | 1124  | 0.75    |
| Dinesh Chandra Singha   | IND   | 972   | 0.65    |
| Purna Chandra Singha    | IND   | 815   | 0.54    |

#### Votes Percentage of Top Parties - 2011