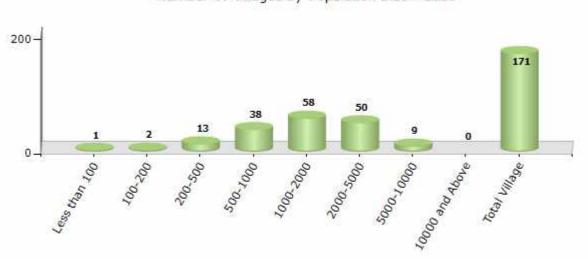

#### **Number of Villages by Population Size - 2011**

| Less<br>than<br>100 | 100-<br>200 | 200-<br>500 | 500-<br>1000 | 1000-<br>2000 | 2000-<br>5000 | 5000-<br>10000 | 10000<br>and<br>Above | Total<br>Village |
|---------------------|-------------|-------------|--------------|---------------|---------------|----------------|-----------------------|------------------|
| 1                   | 2           | 13          | 38           | 58            | 50            | 9              | 0                     | 171              |

Number of Villages by Population Size - 2011