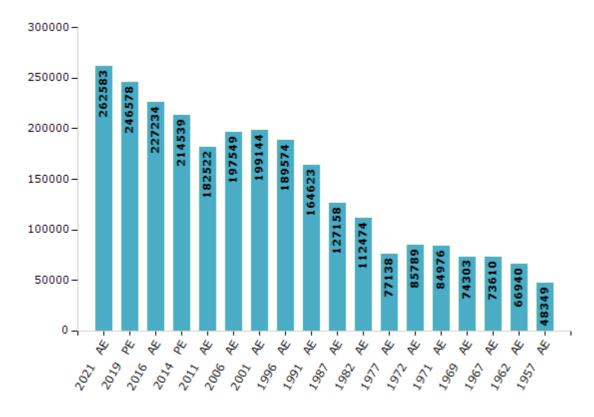

#### **Electors by Male & Female**

| Year    | Male   | Female | Others | Total  | Year    | Male  |
|---------|--------|--------|--------|--------|---------|-------|
| 2021 AE | 135693 | 126881 | 9      | 262583 | 1991 AE | 84094 |
| 2019 PE | 128252 | 118316 | 10     | 246578 | 1987 AE | 65664 |
| 2016 AE | 118661 | 108566 | 7      | 227234 | 1982 AE | 57969 |
| 2014 PE | 111528 | 103003 | 8      | 214539 | 1977 AE | 40363 |
| 2011 AE | 94740  | 87782  | 0      | 182522 | 1972 AE | 53266 |
| 2009 PE | -      | -      | -      | -      | 1971 AE | 52688 |
| 2006 AE | 102687 | 94862  | -      | 197549 | 1969 AE | 39452 |
| 2004 PE | -      | -      | -      | -      | 1967 AE | -     |
| 2001 AE | 100719 | 98425  | -      | 199144 | 1962 AE | -     |
| 1999 PE | -      | -      | -      | -      | 1957 AE | -     |
| 1996 AE | 97601  | 91973  | -      | 189574 | 1952 AE | -     |

| Year    | Male  | Female | Others | Total  |
|---------|-------|--------|--------|--------|
| 1991 AE | 84094 | 80529  | -      | 164623 |
| 1987 AE | 65664 | 61494  | -      | 127158 |
| 1982 AE | 57969 | 54505  | -      | 112474 |
| 1977 AE | 40363 | 36775  | -      | 77138  |
| 1972 AE | 53266 | 32523  | -      | 85789  |
| 1971 AE | 52688 | 32288  | -      | 84976  |
| 1969 AE | 39452 | 34851  | -      | 74303  |
| 1967 AE | -     | -      | -      | 73610  |
| 1962 AE | -     | -      | -      | 66940  |
| 1957 AE | -     | -      | -      | 48349  |
| 1052 AF | _     | _      | _      | _      |

#### Number of Electors

Note: AE: Assembly Election, PE: Assembly Segment of Parliamentary Election