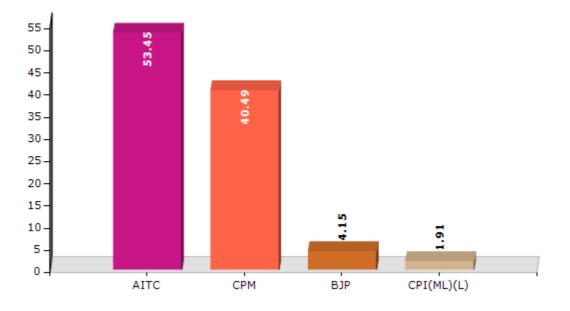

#### Summary Result of Assembly Election - 2011

| Candidate Name      | Party      | Votes | Votes % |
|---------------------|------------|-------|---------|
| Pundarikakshya Saha | AITC       | 94117 | 53.45   |
| Biswas Sumit        | СРМ        | 71282 | 40.49   |
| Pinki Agarwal       | BJP        | 7303  | 4.15    |
| Parikshit Paul      | CPI(ML)(L) | 3367  | 1.91    |

Votes Percentage of Top Parties - 2011