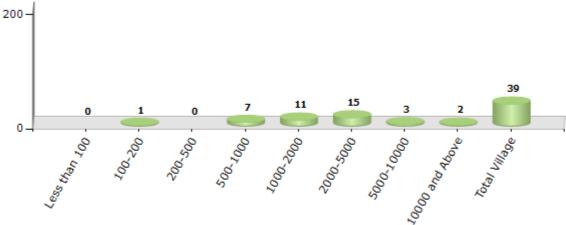

#### Number of Villages by Population Size - 2011

| Less<br>than<br>100 | 100-<br>200 | 200-<br>500 | 500-<br>1000 | 1000-<br>2000 | 2000-<br>5000 | 5000-<br>10000 | 10000<br>and<br>Above | Total<br>Village |
|---------------------|-------------|-------------|--------------|---------------|---------------|----------------|-----------------------|------------------|
| 0                   | 1           | 0           | 7            | 11            | 15            | 3              | 2                     | 39               |

Number of Villages by Population Size - 2011