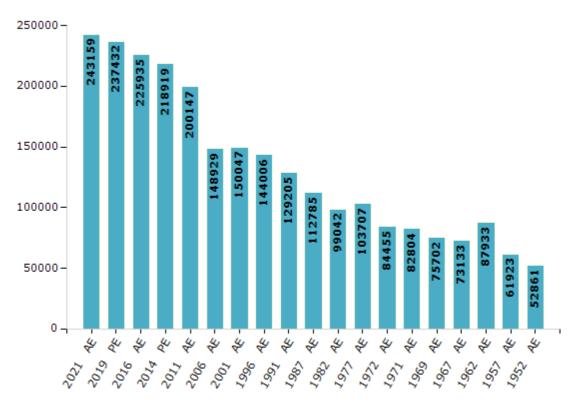

#### **Electors by Male & Female**

| Year    | Male   | Female | Others | Total  | Year    | Male  | Female | Others | Total  |
|---------|--------|--------|--------|--------|---------|-------|--------|--------|--------|
| 2021 AE | 124115 | 119041 | 3      | 243159 | 1991 AE | 65339 | 63866  | -      | 129205 |
| 2019 PE | 121409 | 116019 | 4      | 237432 | 1987 AE | 60033 | 52752  | -      | 112785 |
| 2016 AE | 115827 | 110105 | 3      | 225935 | 1982 AE | 50663 | 48379  | -      | 99042  |
| 2014 PE | 112869 | 106049 | 1      | 218919 | 1977 AE | 53002 | 50705  | -      | 103707 |
| 2011 AE | 103954 | 96193  | 0      | 200147 | 1972 AE | 43182 | 41273  | -      | 84455  |
| 2009 PE | -      | -      | -      | -      | 1971 AE | 42182 | 40622  | -      | 82804  |
| 2006 AE | 78082  | 70847  | -      | 148929 | 1969 AE | 38182 | 37520  | -      | 75702  |
| 2004 PE | -      | -      | -      | -      | 1967 AE | -     | -      | -      | 73133  |
| 2001 AE | 77462  | 72585  | -      | 150047 | 1962 AE | -     | -      | -      | 87933  |
| 1999 PE | -      | -      | -      | -      | 1957 AE | -     | -      | -      | 61923  |
| 1996 AE | 74423  | 69583  | -      | 144006 | 1952 AE | -     | -      | -      | 52861  |

Number of Electors

#### **Note :** AE : Assembly Election, PE : Assembly Segment of Parliamentary Election