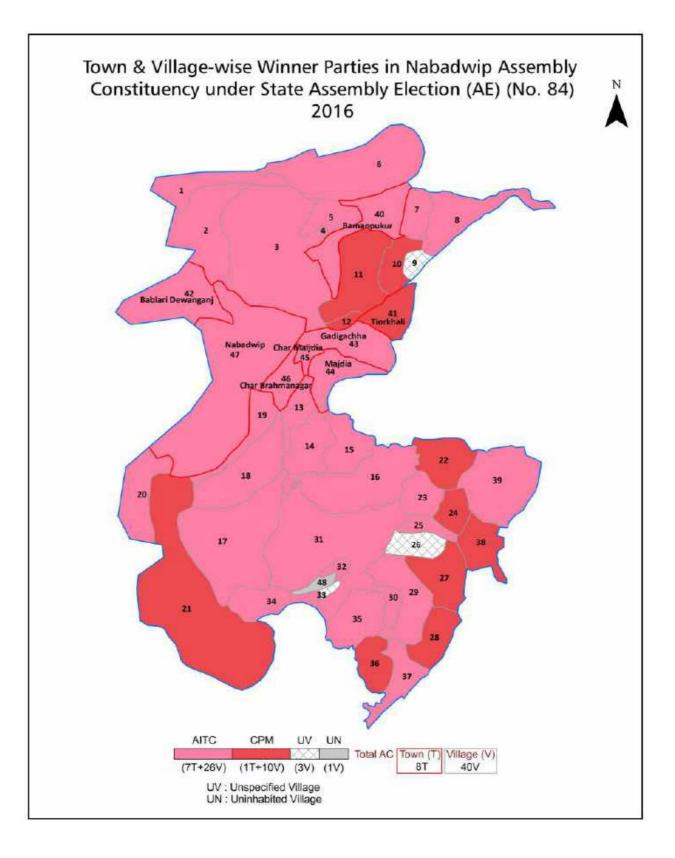

| 171-172  |  |  |  |
| 11  | Disclaimer                                                                                                                                                                                                                                                                                                                                                                                                                                                                | 173      |  |  |  |

# Location & Political Map





### **Administrative Setup**

#### List of Village Panchayat & Intermediate Panchayat (Block) Name - 2011

| Village Name    | Village Panchayat Name     | Intermediate Panchayat<br>Name |
|-----------------|----------------------------|--------------------------------|
| Ballaldighi     | Mayapur Bamanpukur-I       | Nabadwip                       |
| Bankar Dhopadi  | Fakirdanga Gholapara       | Nabadwip                       |
| Bhaluka         | Bhaluka                    | Krishnagar - I                 |
| Bharuidanga     | Mayapur Bamanpukur-II      | Nabadwip                       |
| Bishnupur       | Joania                     | Krishnagar - I                 |
| Boalia          | Joania                     | Krishnagar - I                 |
| Brahman Para    | Charmajdia Ch