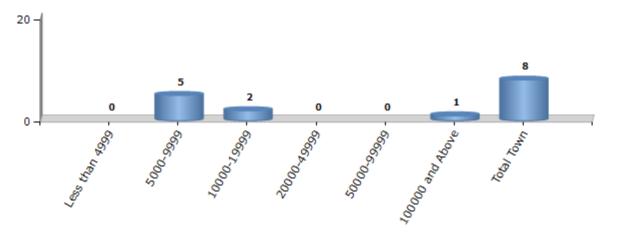

### Number of Towns by Population Size - 2011

| Less than | 5000-9999 | 10000- | 20000- | 50000- | 100000 and | Total |
|-----------|-----------|--------|--------|--------|------------|-------|
| 4999      |           | 19999  | 49999  | 99999  | Above      | Town  |
| 0         | 5         | 2      | 0      | 0      | 1          | 8     |

Number of Towns by Population Size - 2011