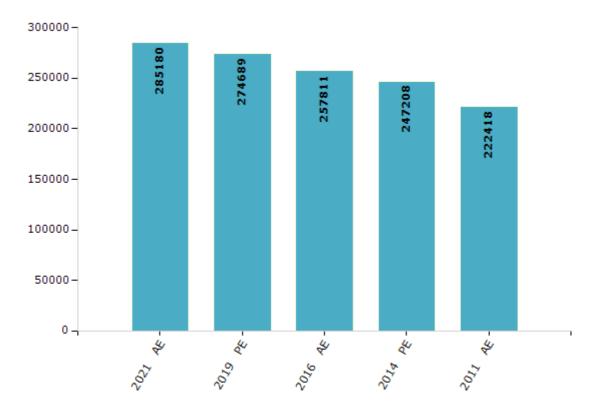

#### **Electors by Male & Female**

| Year         Male         Female         Others         Total         Year         Male         Female           2021 AE         146154         139025         1         285180         1991 AE         -         -           2019 PE         140991         133693         5         274689         1987 AE         -         -           2016 AE         132857         124950         4         257811         1982 AE         -         -           2014 PE         127457         119749         2         247208         1977 AE         -         -           2011 AE         114975         107443         0         222418         1972 AE         -         -           2009 PE         -         -         -         -         1971 AE         -         -           2006 AE         -         -         -         -         1969 AE         -         -           2001 AE         -         -         -         -         1967 AE         -         -           1999 PE         -         -         -         -         1957 AE         -         -           1996 AE         -         -         -         - <t< th=""><th></th><th></th><th></th><th></th><th></th><th></th><th></th><th></th></t<> |         |        |        |        |        |         |      |        |
|-------------------------------------------------------------------------------------------------------------------------------------------------------------------------------------------------------------------------------------------------------------------------------------------------------------------------------------------------------------------------------------------------------------------------------------------------------------------------------------------------------------------------------------------------------------------------------------------------------------------------------------------------------------------------------------------------------------------------------------------------------------------------------------------------------------------------------------------------------------------------------------------------------------------------------------------------------------------------------------------------------------------------------------------------------------------------------------------------------------------------------------------------------------------------------------------------------------------|---------|--------|--------|--------|--------|---------|------|--------|
| 2019 PE       140991       133693       5       274689       1987 AE       -       -         2016 AE       132857       124950       4       257811       1982 AE       -       -         2014 PE       127457       119749       2       247208       1977 AE       -       -         2011 AE       114975       107443       0       222418       1972 AE       -       -         2009 PE       -       -       -       -       1971 AE       -       -         2006 AE       -       -       -       -       1969 AE       -       -         2004 PE       -       -       -       -       1967 AE       -       -         2001 AE       -       -       -       -       -       -       -       -         1999 PE       -       -       -       -       -       -       -       -       -                                                                                                                                                                                                                                                                                                                                                                                                                     | Year    | Male   | Female | Others | Total  | Year    | Male | Female |
| 2016 AE       132857       124950       4       257811       1982 AE       -       -         2014 PE       127457       119749       2       247208       1977 AE       -       -         2011 AE       114975       107443       0       222418       1972 AE       -       -         2009 PE       -       -       -       -       1971 AE       -       -         2006 AE       -       -       -       -       1969 AE       -       -         2004 PE       -       -       -       -       1967 AE       -       -         2001 AE       -       -       -       -       1957 AE       -       -                                                                                                                                                                                                                                                                                                                                                                                                                                                                                                                                                                                                            | 2021 AE | 146154 | 139025 | 1      | 285180 | 1991 AE | -    | -      |
| 2014 PE       127457       119749       2       247208       1977 AE       -       -         2011 AE       114975       107443       0       222418       1972 AE       -       -       -         2009 PE       -       -       -       -       1971 AE       -       -         2006 AE       -       -       -       -       1969 AE       -       -         2004 PE       -       -       -       -       1967 AE       -       -         2001 AE       -       -       -       -       1957 AE       -       -         1999 PE       -       -       -       -       -       -       -       -                                                                                                                                                                                                                                                                                                                                                                                                                                                                                                                                                                                                                 | 2019 PE | 140991 | 133693 | 5      | 274689 | 1987 AE | -    | -      |
| 2011 AE 114975 107443 0 222418 1972 AE 2009 PE 1971 AE 1969 AE 2004 PE 1967 AE 1962 AE 1999 PE 1957 AE 1957 AE                                                                                                                                                                                                                                                                                                                                                                                                                                                                                                                                                                                                                                                                                                                                                                                                                                                                                                                                                                                                                                                                                                    | 2016 AE | 132857 | 124950 | 4      | 257811 | 1982 AE | -    | -      |
| 2009 PE       -       -       -       -       1971 AE       -       -         2006 AE       -       -       -       -       1969 AE       -       -         2004 PE       -       -       -       -       1967 AE       -       -         2001 AE       -       -       -       -       1962 AE       -       -         1999 PE       -       -       -       -       1957 AE       -       -                                                                                                                                                                                                                                                                                                                                                                                                                                                                                                                                                                                                                                                                                                                                                                                                                     | 2014 PE | 127457 | 119749 | 2      | 247208 | 1977 AE | -    | -      |
| 2006 AE 1969 AE                                                                                                                                                                                                                                                                                                                                                                                                                                                                                                                                                                                                                                                                                                                                                                                                                                                                                                                                                                                                                                                                                                                                                                                                   | 2011 AE | 114975 | 107443 | 0      | 222418 | 1972 AE | -    | -      |
| 2004 PE 1967 AE 1962 AE 1999 PE 1957 AE                                                                                                                                                                                                                                                                                                                                                                                                                                                                                                                                                                                                                                                                                                                                                                                                                                                                                                                                                                                                                                                                                                                                                                           | 2009 PE | -      | -      | -      | -      | 1971 AE | -    | -      |
| 2001 AE 1962 AE 1999 PE 1957 AE                                                                                                                                                                                                                                                                                                                                                                                                                                                                                                                                                                                                                                                                                                                                                                                                                                                                                                                                                                                                                                                                                                                                                                                   | 2006 AE | -      | -      | -      | -      | 1969 AE | -    | -      |
| 1999 PE 1957 AE                                                                                                                                                                                                                                                                                                                                                                                                                                                                                                                                                                                                                                                                                                                                                                                                                                                                                                                                                                                                                                                                                                                                                                                                   | 2004 PE | -      | -      | -      | -      | 1967 AE | -    | -      |
|                                                                                                                                                                                                                                                                                                                                                                                                                                                                                                                                                                                                                                                                                                                                                                                                                                                                                                                                                                                                                                                                                                                                                                                                                   | 2001 AE | -      | -      | -      | -      | 1962 AE | -    | -      |
| 1996 AE 1952 AE                                                                                                                                                                                                                                                                                                                                                                                                                                                                                                                                                                                                                                                                                                                                                                                                                                                                                                                                                                                                                                                                                                                                                                                                   | 1999 PE | -      | -      | -      | -      | 1957 AE | -    | -      |
|                                                                                                                                                                                                                                                                                                                                                                                                                                                                                                                                                                                                                                                                                                                                                                                                                                                                                                                                                                                                                                                                                                                                                                                                                   | 1996 AE | -      | -      | -      | -      | 1952 AE | -    | -      |

#### Number of Electors

**Note :** AE : Assembly Election, PE : Assembly Segment of Parliamentary Election