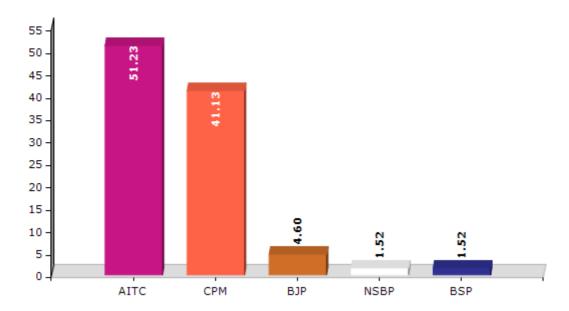

#### **Summary Result of Assembly Election - 2011**

| Candidate Name     | Party | Votes | Votes % |
|--------------------|-------|-------|---------|
| Abir Ranjan Biswas | AITC  | 99432 | 51.23   |
| Aloke Kumar Das    | СРМ   | 79824 | 41.13   |
| Benoy Bhusan Roy   | ВЈР   | 8934  | 4.6     |
| Prashanta Biswas   | BSP   | 2951  | 1.52    |
| Chaitanya Barai    | NSBP  | 2942  | 1.52    |

#### Votes Percentage of Top Parties - 2011