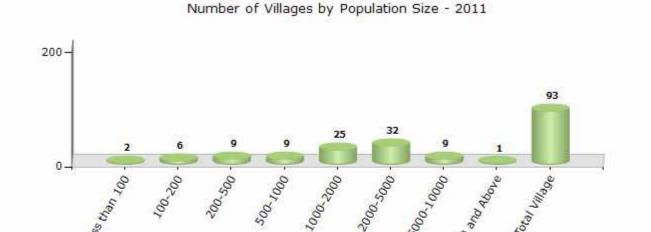

#### Number of Villages by Population Size - 2011

| Less<br>than<br>100 | 100-<br>200 | 200-<br>500 | 500-<br>1000 | 1000-<br>2000 | 2000-<br>5000 | 5000-<br>10000 | 10000<br>and<br>Above | Total<br>Village |
|---------------------|-------------|-------------|--------------|---------------|---------------|----------------|-----------------------|------------------|
| 2                   | 6           | ٥           | ۵            | 25            | 32            | ۵              | 1                     | 93               |