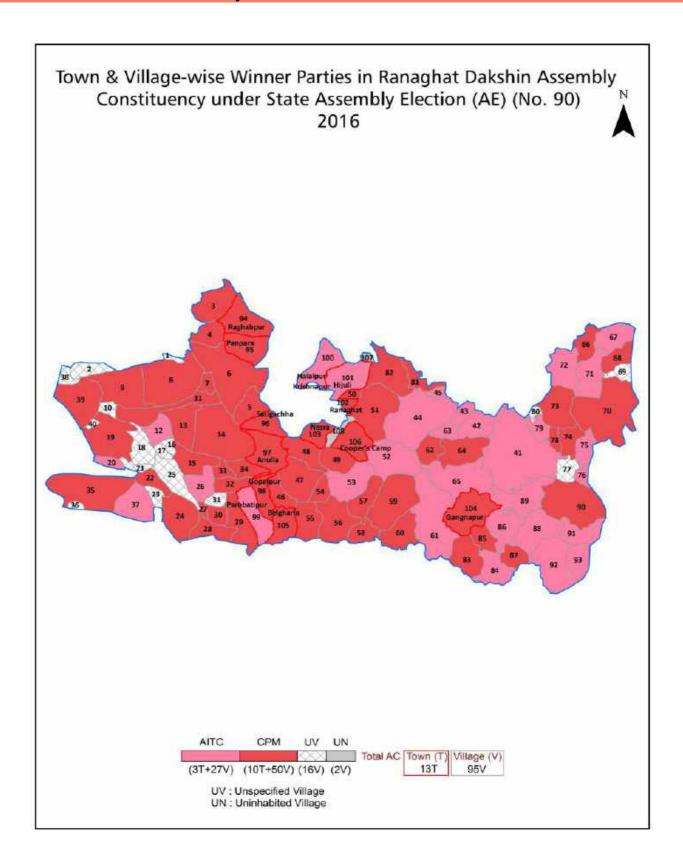

#### **Polling Station Level Election Results**

Polling Station-wise Votes Secured by Overall Top Five Parties in Ranaghat Dakshin Assembly in Assembly Election (AE) under Ranaghat Parliamentary Constituency in West Bengal (2016)

| Number<br>of Polling<br>Station | Winner -<br>Rama<br>Biswas<br>(CPM) | Runner-up<br>- Abir<br>Ranjan<br>Biswas<br>(AITC) | 3rd -<br>Susmit<br>Ranjan<br>Haldar<br>(BJP) | 4th -<br>Prasanta<br>Biswas<br>(BSP) | 5th -<br>Tushar<br>Biswas<br>(IND) | NOTA | Other | Total<br>Votes<br>Secured |
|---------------------------------|-------------------------------------|---------------------------------------------------|----------------------------------------------|--------------------------------------|------------------------------------|------|-------|---------------------------|
| 35                              | 282                                 | 260                                               | 36                                           | 9                                    | 7                                  | 6    | 3     | 603                       |
| 36                              | 304                                 | 233                                               | 28                                           | 3                                    | 3                                  | 11   | 12    | 594                       |
| 37                              | 350                                 | 192                                               | 52                                           | 12                                   | 2                                  | 4    | 8     | 620                       |
| 38                              | 455                                 | 520                                               | 51                                           | 2                                    | 4                                  | 5    | 10    | 1047                      |
| 39                              | 517                                 | 284                                               | 49                                           | 8                                    | 7                                  | 7    | 12    | 884                       |
| 40                              | 473                                 | 293                                               | 31                                           | 14                                   | 8                                  | 13   | 10    | 842                       |
| 41                              | 709                                 | 176                                               | 49                                           | 15                                   | 14                                 | 10   | 11    | 984                       |
| 42                              | 477                                 | 223                                               | 28                                           | 9                                    | 1                                  | 8    | 5     | 751                       |
| 43                              | 603                                 | 241                                               | 55                                           | 11                                   | 2                                  | 19   | 16    | 947                       |
| 44                              | 601                                 | 193                                               | 48                                           | 3                                    | 16                                 | 15   | 20    | 896                       |
| 45                              | 611                                 | 275                                               | 51                                           | 15                                   | 6                                  | 9    | 9     | 976                       |
| 46                              | 404                                 | 171                                               | 44                                           | 14                                   | 6                                  | 18   | 17    | 674                       |
| 47                              | 343                                 | 502                                               | 62                                           | 12                                   | 13                                 | 30   | 20    | 982                       |
| 48                              | 266                                 | 222                                               | 58                                           | 7                                    | 1                                  | 3    | 5     | 562                       |
| 49                              | 262                                 | 291                                               | 28                                           | 9                                    | 4                                  | 5    | 5     | 604                       |
| 50                              | 426                                 | 480                                               | 50                                           | 12                                   | 7                                  | 26   | 15    | 1016                      |
| 51                              | 374                                 | 276                                               | 21                                           | 1                                    | 3                                  | 5    | 1     | 681                       |
| 52                              | 461                                 | 351                                               | 46                                           | 12                                   | 8                                  | 18   | 12    | 908                       |
| 53                              | 428                                 | 213                                               | 35                                           | 2                                    | 3                                  | 6    | 6     | 693                       |
| 54                              | 408                                 | 289                                               | 41                                           | 14                                   | 7                                  | 4    | 15    | 778                       |
| 55                              | 212                                 | 345                                               | 17                                           | 2                                    | 4                                  | 6    | 5     | 591                       |
| 56                              | 356                                 | 320                                               | 13                                           | 8                                    | 2                                  | 7    | 5     | 711                       |
| 57                              | 541                                 | 325                                               | 64                                           | 6                                    | 6                                  | 12   | 13    | 967                       |
| 58                              | 273                                 | 387                                               | 39                                           | 15                                   | 3                                  | 11   | 8     | 736                       |
| 59                              | 609                                 | 293                                               | 72                                           | 9                                    | 4                                  | 16   | 3     | 1006                      |
| 60                              | 576                                 | 342                                               | 101                                          | 3                                    | 0                                  | 0    | 7     | 1029                      |
| 61                              | 501                                 | 263                                               | 60                                           | 10                                   | 9                                  | 16   | 8     | 867                       |
| 62                              | 413                                 | 212                                               | 43                                           | 5                                    | 14                                 | 9    | 11    | 707                       |
| 63                              | 408                                 | 213                                               | 66                                           | 7                                    | 10                                 | 21   | 12    | 737                       |
| 64                              | 553                                 | 270                                               | 91                                           | 7                                    | 19                                 | 22   | 16    | 978                       |
| 65                              | 239                                 | 66                                                | 45                                           | 4                                    | 0                                  | 10   | 6     | 370                       |
| 66                              | 505                                 | 147                                               | 71                                           | 9                                    | 19                                 | 14   | 8     | 773                       |
| 67                              | 387                                 | 141                                               | 72                                           | 9                                    | 16                                 | 17   | 17    | 659                       |
| 68                              | 591                                 | 275                                               | 100                                          | 15                                   | 13                                 | 23   | 16    | 1033                      |
| 69                              | 582                                 | 338                                               | 94                                           | 7                                    | 21                                 | 25   | 22    | 1089                      |

#### **Polling Station Level Election Results**

Winner, Runner-up and 3rd Party Position & Winning Margin According to Polling Stations in Ranaghat Dakshin Assembly in Assembly Election (AE) under Ranaghat Parliamentary Constituency in West Bengal (2016)

| Polling<br>Station<br>Number | Winner<br>Party | Winner<br>Votes<br>(%) | Runner-<br>up Party | Runner-<br>up Votes<br>(%) | Winning<br>Margin<br>Votes<br>(%) | Third<br>Party | Third<br>Party<br>Votes<br>(%) | Other<br>Votes<br>(%) |
|------------------------------|-----------------|------------------------|---------------------|----------------------------|-----------------------------------|----------------|--------------------------------|-----------------------|
| 74                           | CPM             | 434 (54.87)            | AITC                | 249 (31.48)                | 185 (23.39)                       | ВЈР            | 45 (5.69)                      | 63 (7.96)             |
| 75                           | AITC            | 202 (50)               | CPM                 | 155 (38.37)                | 47 (11.63)                        | ВЈР            | 33 (8.17)                      | 14 (3.47)             |
| 76                           | CPM             | 465 (62.08)            | AITC                | 214 (28.57)                | 251 (33.51)                       | ВЈР            | 38 (5.07)                      | 32 (4.27)             |
| 77                           | CPM             | 407 (47)               | AITC                | 394 (45.5)                 | 13 (1.5)                          | ВЈР            | 39 (4.5)                       | 26 (3)                |
| 78                           | AITC            | 335 (50.15)            | CPM                 | 281 (42.07)                | 54 (8.08)                         | ВЈР            | 33 (4.94)                      | 19 (2.84)             |
| 79                           | CPM             | 452 (52.5)             | AITC                | 337 (39.14)                | 115 (13.36)                       | ВЈР            | 34 (3.95)                      | 38 (4.41)             |
| 80                           | CPM             | 403 (50.76)            | AITC                | 281 (35.39)                | 122 (15.37)                       | ВЈР            | 50 (6.3)                       | 60 (7.56)             |
| 81                           | CPM             | 608 (52.82)            | AITC                | 438 (38.05)                | 170 (14.77)                       | ВЈР            | 57 (4.95)                      | 48 (4.17)             |
| 82                           | CPM             | 326 (47.59)            | AITC                | 290 (42.34)                | 36 (5.25)                         | ВЈР            | 50 (7.3)                       | 19 (2.77)             |
| 83                           | CPM             | 329 (60.81)            | AITC                | 148 (27.36)                | 181 (33.45)                       | ВЈР            | 32 (5.91)                      | 32 (5.91)             |
| 84                           | CPM             | 525 (57.07)            | AITC                | 295 (32.07)                | 230 (25)                          | ВЈР            | 55 (5.98)                      | 45 (4.89)             |
| 85                           | CPM             | 270 (44.93)            | AITC                | 243 (40.43)                | 27 (4.5)                          | ВЈР            | 59 (9.82)                      | 29 (4.83)             |
| 86                           | CPM             | 368 (50.34)            | AITC                | 278 (38.03)                | 90 (12.31)                        | ВЈР            | 46 (6.29)                      | 39 (5.34)             |
| 87                           | AITC            | 296 (47.06)            | CPM                 | 265 (42.13)                | 31 (4.93)                         | ВЈР            | 47 (7.47)                      | 21 (3.34)             |
| 88                           | AITC            | 332 (56.66)            | CPM                 | 194 (33.11)                | 138 (23.55)                       | ВЈР            | 36 (6.14)                      | 24 (4.1)              |
| 89                           | AITC            | 554 (50.64)            | CPM                 | 410 (37.48)                | 144 (13.16)                       | ВЈР            | 84 (7.68)                      | 46 (4.2)              |
| 90                           | AITC            | 569 (49.31)            | CPM                 | 423 (36.66)                | 146 (12.65)                       | ВЈР            | 90 (7.8)                       | 72 (6.24)             |
| 91                           | CPM             | 445 (54.94)            | AITC                | 248 (30.62)                | 197 (24.32)                       | ВЈР            | 87 (10.74)                     | 30 (3.7)              |
| 92                           | CPM             | 444 (46.79)            | AITC                | 403 (42.47)                | 41 (4.32)                         | ВЈР            | 59 (6.22)                      | 43 (4.53)             |
| 93                           | CPM             | 582 (60.88)            | AITC                | 273 (28.56)                | 309 (32.32)                       | ВЈР            | 60 (6.28)                      | 41 (4.29)             |
| 94                           | CPM             | 441 (55.06)            | AITC                | 272 (33.96)                | 169 (21.1)                        | ВЈР            | 58 (7.24)                      | 30 (3.75)             |
| 95                           | CPM             | 221 (49.77)            | AITC                | 186 (41.89)                | 35 (7.88)                         | ВЈР            | 30 (6.76)                      | 7 (1.58)              |
| 96                           | AITC            | 316 (49.84)            | CPM                 | 249 (39.27)                | 67 (10.57)                        | ВЈР            | 49 (7.73)                      | 20 (3.15)             |
| 97                           | AITC            | 295 (53.54)            | CPM                 | 202 (36.66)                | 93 (16.88)                        | ВЈР            | 36 (6.53)                      | 18 (3.27)             |
| 98                           | СРМ             | 401 (49.88)            | AITC                | 317 (39.43)                | 84 (10.45)                        | ВЈР            | 58 (7.21)                      | 28 (3.48)             |
| 99                           | AITC            | 497 (54.68)            | CPM                 | 311 (34.21)                | 186 (20.47)                       | ВЈР            | 61 (6.71)                      | 40 (4.4)              |
| 100                          | AITC            | 395 (48.53)            | CPM                 | 314 (38.57)                | 81 (9.96)                         | ВЈР            | 71 (8.72)                      | 34 (4.18)             |
| 101                          | AITC            | 405 (56.17)            | CPM                 | 206 (28.57)                | 199 (27.6)                        | ВЈР            | 81 (11.23)                     | 29 (4.02)             |
| 102                          | AITC            | 519 (50.49)            | CPM                 | 357 (34.73)                | 162 (15.76)                       | ВЈР            | 109 (10.6)                     | 43 (4.18)             |
| 103                          | CPM             | 439 (47.36)            | AITC                | 374 (40.35)                | 65 (7.01)                         | ВЈР            | 71 (7.66)                      | 43 (4.64)             |
| 104                          | AITC            | 278 (46.1)             | CPM                 | 253 (41.96)                | 25 (4.14)                         | ВЈР            | 48 (7.96)                      | 24 (3.98)             |
| 105                          | СРМ             | 439 (45.54)            | AITC                | 436 (45.23)                | 3 (0.31)                          | ВЈР            | 68 (7.05)                      | 21 (2.18)             |
| 106                          | AITC            | 290 (52.06)            | CPM                 | 224 (40.22)                | 66 (11.84)                        | ВЈР            | 37 (6.64)                      | 6 (1.08)              |
| 107                          | AITC            | 307 (45.96)            | CPM                 | 285 (42.66)                | 22 (3.3)                          | ВЈР            | 55 (8.23)                      | 21 (3.14)             |
| 108                          | СРМ             | 366 (53.43)            | AITC                | 259 (37.81)                | 107 (15.62)                       | ВЈР            | 36 (5.26)                      | 24 (3.5)              |
| 109                          | CPM             | 398 (49.75)            | AITC                | 309 (38.63)                | 89 (11.12)                        | ВЈР            | 50 (6.25)                      | 43 (5.38)             |
| 110                          | AITC            | 331 (49.7)             | CPM                 | 256 (38.44)                | 75 (11.26)                        | ВЈР            | 53 (7.96)                      | 26 (3.9)              |
| ,                            |                 |                        |                     |                            |                                   |                |                                | Contd                 |