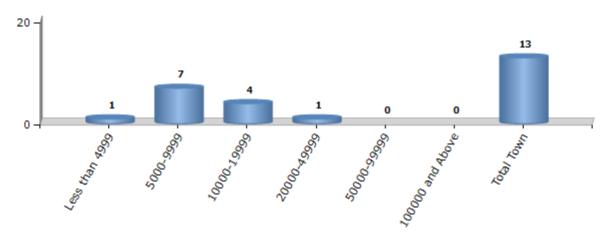

#### **Number of Towns by Population Size - 2011**

| Less than | 5000-9999 | 10000- | 20000- | 50000- | 100000 and | Total |
|-----------|-----------|--------|--------|--------|------------|-------|
| 4999      |           | 19999  | 49999  | 99999  | Above      | Town  |
| 1         | 7         | 4      | 1      | 0      | 0          | 13    |