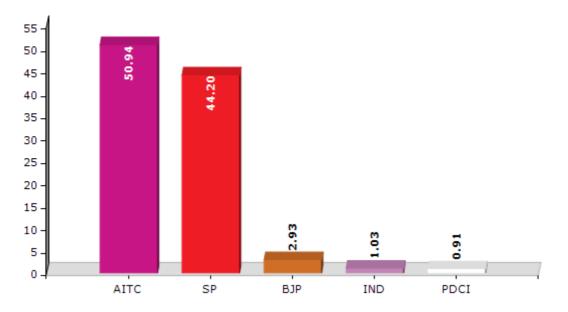

#### Summary Result of Assembly Election - 2011

| Candidate Name      | Party | Votes | Votes % |
|---------------------|-------|-------|---------|
| Sukumar De          | AITC  | 89717 | 50.94   |
| Brahmamay Nanda     | SP    | 77850 | 44.2    |
| Adhikary Nilanjan   | BJP   | 5152  | 2.93    |
| Maphijul Islam Sekh | IND   | 1807  | 1.03    |
| Abdur Rezak Sk.     | PDCI  | 1605  | 0.91    |

#### Votes Percentage of Top Parties - 2011