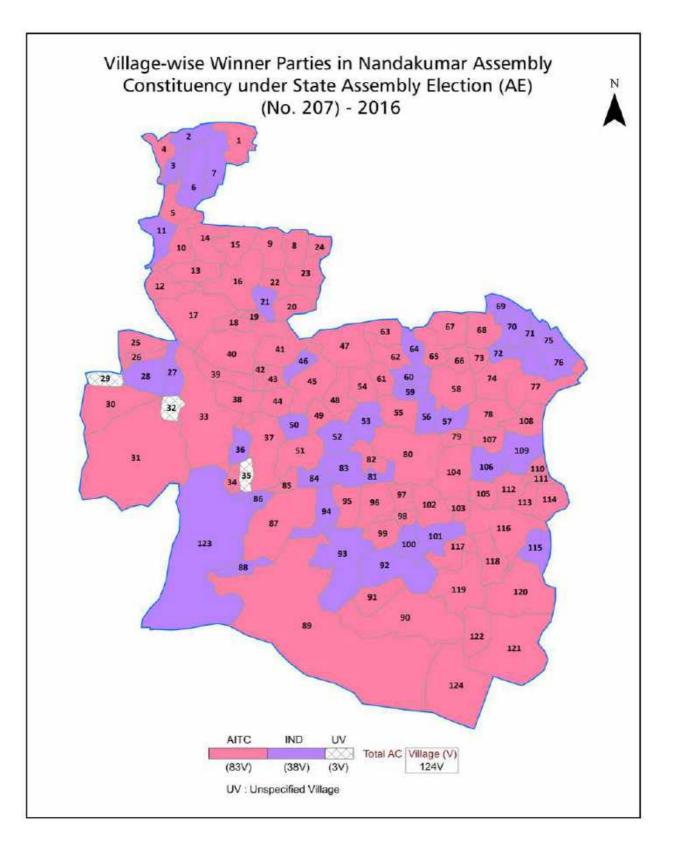

| 157-158  |
| 11  | Disclaimer                                                                                                                                                                                                                                                                                                                                                                                                                                                                | 159      |

#### Location & Political Map





#### **Administrative Setup**

#### List of Village Panchayat & Intermediate Panchayat (Block) Name - 2011

| Village Name       | Village Panchayat Name | Intermediate Panchayat<br>Name |
|--------------------|------------------------|--------------------------------|
| Alasuli            | Byabattarhatpaschim    | Nanda Kumar                    |
| Babalpur           | Bargodagodar           | Nanda Kumar                    |
| Bagmari            | Kumarara               | Nanda Kumar                    |
| Baharampur         | Chakshimulia           | Nanda Kumar                    |
| Baich Berya        | Kumarchak              | Nanda Kumar                    |
| Bakhrabad          | Dakshinnarikelda       | Nanda Kumar                    |
| Bar Baichberya     | Dakshinnarikelda