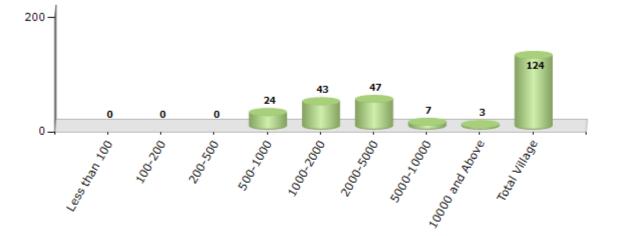

#### Number of Villages by Population Size - 2011

| Less<br>than<br>100 | 100-<br>200 | 200-<br>500 | 500-<br>1000 | 1000-<br>2000 | 2000-<br>5000 | 5000-<br>10000 | 10000<br>and<br>Above | Total<br>Village |
|---------------------|-------------|-------------|--------------|---------------|---------------|----------------|-----------------------|------------------|
| 0                   | 0           | 0           | 24           | 43            | 47            | 7              | 3                     | 124              |

#### Number of Villages by Population Size - 2011