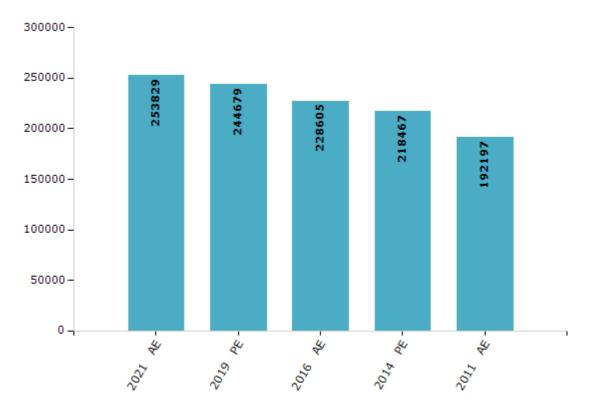

#### **Electors by Male & Female**

| Year    | Male   | Female | Others | Total  | Year    | Male | Female | Others | Total |
|---------|--------|--------|--------|--------|---------|------|--------|--------|-------|
| 2021 AE | 131100 | 122724 | 5      | 253829 | 1991 AE | -    | -      | -      | -     |
| 2019 PE | 127002 | 117673 | 4      | 244679 | 1987 AE | -    | -      | -      | -     |
| 2016 AE | 119493 | 109104 | 8      | 228605 | 1982 AE | -    | -      | -      | -     |
| 2014 PE | 114485 | 103976 | 6      | 218467 | 1977 AE | -    | -      | -      | -     |
| 2011 AE | 100882 | 91315  | 0      | 192197 | 1972 AE | -    | -      | -      | -     |
| 2009 PE | -      | -      | -      | -      | 1971 AE | -    | -      | -      | -     |
| 2006 AE | -      | -      | -      | -      | 1969 AE | -    | -      | -      | -     |
| 2004 PE | -      | -      | -      | -      | 1967 AE | -    | -      | -      | -     |
| 2001 AE | -      | -      | -      | -      | 1962 AE | -    | -      | -      | -     |
| 1999 PE | -      | -      | -      | -      | 1957 AE | -    | -      | -      | -     |
| 1996 AE | -      | -      | -      | -      | 1952 AE | -    | -      | -      | -     |

Number of Electors

Note : AE : Assembly Election, PE : Assembly Segment of Parliamentary Election