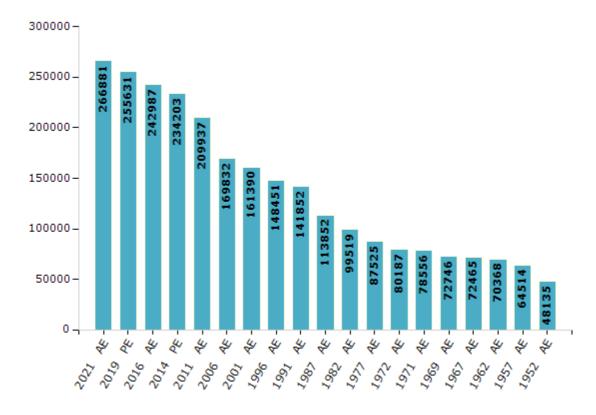

#### **Electors by Male & Female**

| Year    | Male   | Female | Others | Total  |
|---------|--------|--------|--------|--------|
| 2021 AE | 136623 | 130250 | 8      | 266881 |
| 2019 PE | 131923 | 123704 | 4      | 255631 |
| 2016 AE | 126063 | 116918 | 6      | 242987 |
| 2014 PE | 121985 | 112215 | 3      | 234203 |
| 2011 AE | 109864 | 100073 | 0      | 209937 |
| 2009 PE | -      | -      | -      | -      |
| 2006 AE | 87059  | 82773  | -      | 169832 |
| 2004 PE | -      | -      | -      | -      |
| 2001 AE | 82208  | 79182  | -      | 161390 |
| 1999 PE | -      | -      | -      | -      |
| 1996 AE | 77419  | 71032  | -      | 148451 |

| Year    | Male  | Female | Others | Total  |
|---------|-------|--------|--------|--------|
| 1991 AE | 69087 | 72765  | -      | 141852 |
| 1987 AE | 58454 | 55398  | -      | 113852 |
| 1982 AE | 51217 | 48302  | -      | 99519  |
| 1977 AE | 44699 | 42826  | -      | 87525  |
| 1972 AE | 41771 | 38416  | -      | 80187  |
| 1971 AE | 40853 | 37703  | -      | 78556  |
| 1969 AE | 36383 | 36363  | -      | 72746  |
| 1967 AE | -     | -      | -      | 72465  |
| 1962 AE | -     | -      | -      | 70368  |
| 1957 AE | -     | -      | -      | 64514  |
| 1952 AE | -     | -      | -      | 48135  |

#### Number of Electors

Note: AE: Assembly Election, PE: Assembly Segment of Parliamentary Election