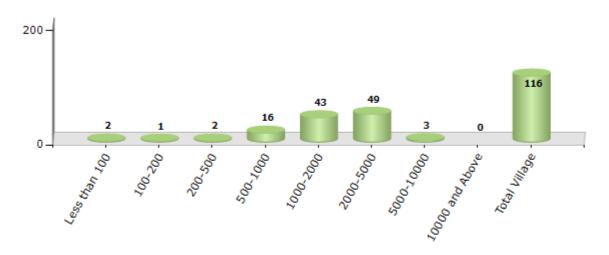

#### Number of Villages by Population Size - 2011

| Less<br>than<br>100 | 100-<br>200 | 200-<br>500 | 500-<br>1000 | 1000-<br>2000 | 2000-<br>5000 | 5000-<br>10000 | 10000<br>and<br>Above | Total<br>Village |
|---------------------|-------------|-------------|--------------|---------------|---------------|----------------|-----------------------|------------------|
| 2                   | 1           | 2           | 16           | 43            | 49            | 3              | 0                     | 116              |

Number of Villages by Population Size - 2011