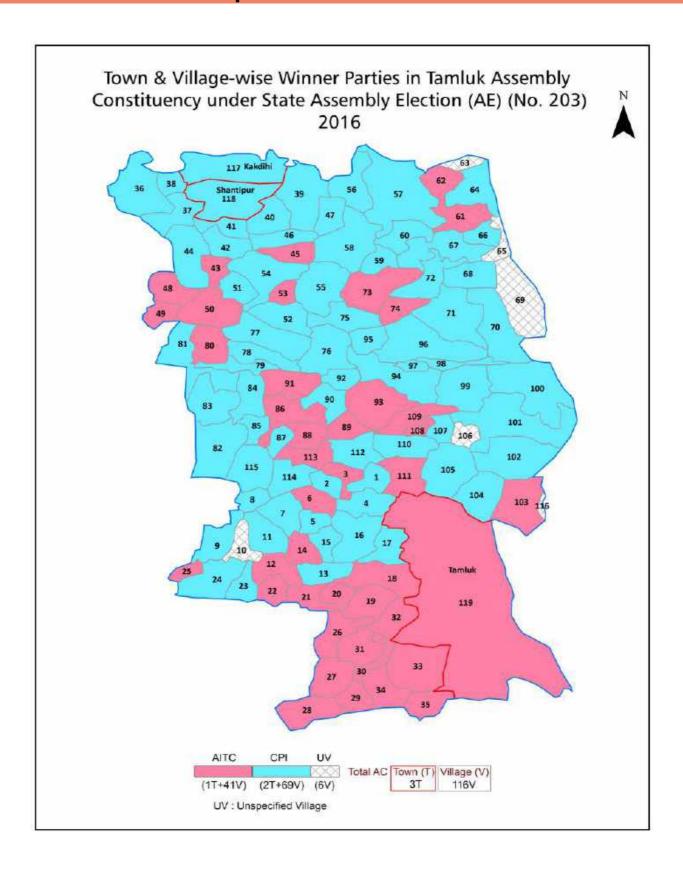

#### **Polling Station Level Election Results**

Polling Station-wise Votes Secured by Overall Top Five Parties in Tamluk Assembly in Assembly Election (AE) under Tamluk Parliamentary Constituency in West Bengal (2016)

| Number<br>of Polling<br>Station | Winner -<br>Ashok<br>Dinda<br>(CPI) | Runner-up<br>- Nirbed<br>Ray (AITC) | 3rd -<br>Biswajit<br>Dutta<br>(Mana)<br>(BJP) | 4th -<br>Satish Sau<br>(SUCI) | 5th -<br>Gautam<br>Dutta<br>(IND) | NOTA | Other | Total<br>Votes<br>Secured |
|---------------------------------|-------------------------------------|-------------------------------------|-----------------------------------------------|-------------------------------|-----------------------------------|------|-------|---------------------------|
| 36                              | 560                                 | 397                                 | 43                                            | 11                            | 4                                 | 3    | 0     | 1018                      |
| 37                              | 252                                 | 219                                 | 10                                            | 3                             | 2                                 | 3    | 4     | 493                       |
| 38                              | 349                                 | 333                                 | 17                                            | 30                            | 1                                 | 5    | 1     | 736                       |
| 39                              | 240                                 | 191                                 | 24                                            | 33                            | 0                                 | 4    | 1     | 493                       |
| 40                              | 370                                 | 299                                 | 79                                            | 5                             | 6                                 | 10   | 7     | 776                       |
| 41                              | 385                                 | 258                                 | 43                                            | 17                            | 5                                 | 7    | 2     | 717                       |
| 42                              | 171                                 | 172                                 | 11                                            | 3                             | 0                                 | 1    | 3     | 361                       |
| 43                              | 615                                 | 260                                 | 31                                            | 4                             | 5                                 | 11   | 2     | 928                       |
| 44                              | 492                                 | 318                                 | 24                                            | 5                             | 8                                 | 10   | 3     | 860                       |
| 45                              | 173                                 | 177                                 | 8                                             | 4                             | 1                                 | 3    | 2     | 368                       |
| 46                              | 395                                 | 399                                 | 29                                            | 41                            | 2                                 | 8    | 7     | 881                       |
| 47                              | 312                                 | 145                                 | 15                                            | 4                             | 0                                 | 3    | 2     | 481                       |
| 48                              | 359                                 | 263                                 | 32                                            | 15                            | 0                                 | 6    | 2     | 677                       |
| 49                              | 309                                 | 223                                 | 29                                            | 0                             | 2                                 | 6    | 0     | 569                       |
| 50                              | 102                                 | 172                                 | 17                                            | 0                             | 1                                 | 1    | 1     | 294                       |
| 51                              | 316                                 | 390                                 | 36                                            | 2                             | 5                                 | 5    | 7     | 761                       |
| 52                              | 383                                 | 237                                 | 35                                            | 1                             | 5                                 | 6    | 2     | 669                       |
| 53                              | 303                                 | 358                                 | 41                                            | 4                             | 1                                 | 2    | 1     | 710                       |
| 54                              | 496                                 | 567                                 | 60                                            | 5                             | 4                                 | 8    | 1     | 1141                      |
| 55                              | 256                                 | 196                                 | 30                                            | 1                             | 1                                 | 5    | 0     | 489                       |
| 56                              | 286                                 | 270                                 | 9                                             | 14                            | 2                                 | 2    | 1     | 584                       |
| 57                              | 365                                 | 475                                 | 61                                            | 5                             | 4                                 | 13   | 3     | 926                       |
| 58                              | 295                                 | 204                                 | 26                                            | 4                             | 0                                 | 7    | 1     | 537                       |
| 59                              | 387                                 | 200                                 | 30                                            | 39                            | 1                                 | 6    | 13    | 676                       |
| 60                              | 473                                 | 325                                 | 99                                            | 12                            | 1                                 | 14   | 9     | 933                       |
| 61                              | 422                                 | 551                                 | 38                                            | 4                             | 5                                 | 10   | 3     | 1033                      |
| 62                              | 437                                 | 421                                 | 22                                            | 0                             | 2                                 | 6    | 3     | 891                       |
| 63                              | 377                                 | 210                                 | 61                                            | 1                             | 4                                 | 5    | 2     | 660                       |
| 64                              | 538                                 | 253                                 | 3                                             | 3                             | 6                                 | 7    | 1     | 811                       |
| 65                              | 403                                 | 460                                 | 30                                            | 2                             | 4                                 | 7    | 3     | 909                       |
| 66                              | 300                                 | 278                                 | 10                                            | 7                             | 3                                 | 9    | 2     | 609                       |
| 67                              | 448                                 | 421                                 | 54                                            | 1                             | 1                                 | 6    | 1     | 932                       |
| 68                              | 343                                 | 476                                 | 27                                            | 0                             | 1                                 | 4    | 3     | 854                       |
| 69                              | 197                                 | 295                                 | 18                                            | 4                             | 2                                 | 2    | 4     | 522                       |
| 70                              | 302                                 | 339                                 | 28                                            | 8                             | 2                                 | 6    | 5     | 690                       |

#### **Polling Station Level Election Results**

Winner, Runner-up and 3rd Party Position & Winning Margin According to Polling Stations in Tamluk Assembly in Assembly Election (AE) under Tamluk Parliamentary Constituency in West Bengal (2016)