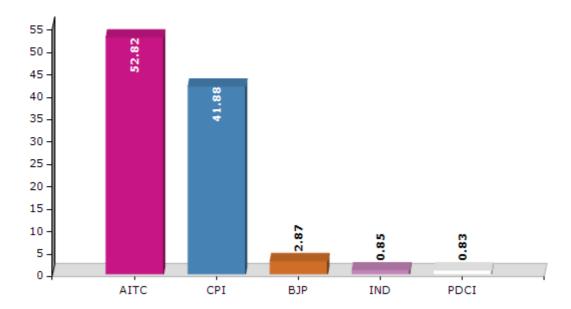

#### **Summary Result of Assembly Election - 2011**

| Candidate Name         | Party | Votes | Votes % |
|------------------------|-------|-------|---------|
| Saumen Kumar Mahapatra | AITC  | 99765 | 52.82   |
| Jagannath Mitra        | CPI   | 79089 | 41.88   |
| Malay Kumar Singha     | ВЈР   | 5423  | 2.87    |
| Ram Chandra Maity      | IND   | 1610  | 0.85    |
| Sk. Khairuddin Rahaman | PDCI  | 1563  | 0.83    |
| Ataul Rahaman Bhuniya  | IUC   | 1414  | 0.75    |

#### Votes Percentage of Top Parties - 2011