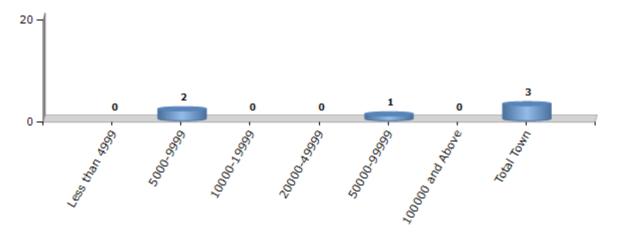

#### **Number of Towns by Population Size - 2011**

| Less than<br>4999 | 5000-9999 | 10000-<br>19999 | 20000-<br>49999 | 50000-<br>99999 | 100000 and<br>Above | Total<br>Town |  |
|-------------------|-----------|-----------------|-----------------|-----------------|---------------------|---------------|--|
| 0                 | 2         | 0               | 0               | 1               | 0                   | 3             |  |

Number of Towns by Population Size - 2011