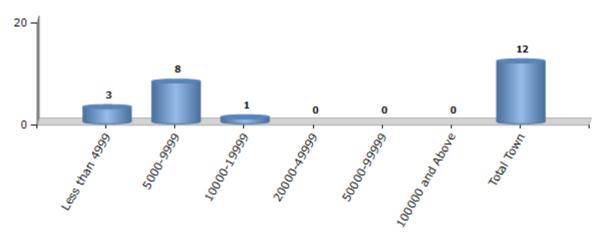

#### **Number of Towns by Population Size - 2011**

| Less than<br>4999 | 5000-9999 | 10000-<br>19999 | 20000-<br>49999 | 50000-<br>99999 | 100000 and<br>Above | Total<br>Town |
|-------------------|-----------|-----------------|-----------------|-----------------|---------------------|---------------|
| 3                 | 8         | 1               | 0               | 0               | 0                   | 12            |

Number of Towns by Population Size - 2011