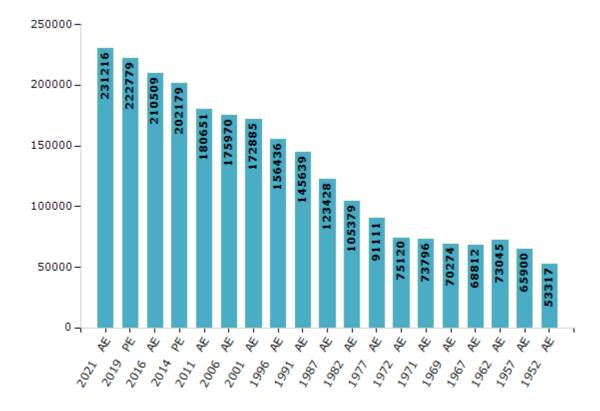

#### **Electors by Male & Female**

| Year    | Male   | Female | Others | Total  |
|---------|--------|--------|--------|--------|
| 2021 AE | 117593 | 113613 | 10     | 231216 |
| 2019 PE | 114242 | 108535 | 2      | 222779 |
| 2016 AE | 109043 | 101464 | 2      | 210509 |
| 2014 PE | 105560 | 96619  | 0      | 202179 |
| 2011 AE | 96134  | 84517  | 0      | 180651 |
| 2009 PE | -      | -      | -      | -      |
| 2006 AE | 90970  | 85000  | -      | 175970 |
| 2004 PE | -      | -      | -      | -      |
| 2001 AE | 87311  | 85574  | -      | 172885 |
| 1999 PE | -      | -      | -      | -      |
| 1996 AE | 89658  | 66778  | -      | 156436 |

| Year    | Male  | Female | Others | Total  |
|---------|-------|--------|--------|--------|
| 1991 AE | 76225 | 69414  | -      | 145639 |
| 1987 AE | 62966 | 60462  | -      | 123428 |
| 1982 AE | 54138 | 51241  | -      | 105379 |
| 1977 AE | 49498 | 41613  | -      | 91111  |
| 1972 AE | 40291 | 34829  | -      | 75120  |
| 1971 AE | 37492 | 36304  | -      | 73796  |
| 1969 AE | 35503 | 34771  | -      | 70274  |
| 1967 AE | -     | -      | -      | 68812  |
| 1962 AE | -     | -      | -      | 73045  |
| 1957 AE | -     | -      | -      | 65900  |
| 1952 AE | -     | -      | -      | 53317  |

#### Number of Electors

Note: AE: Assembly Election, PE: Assembly Segment of Parliamentary Election