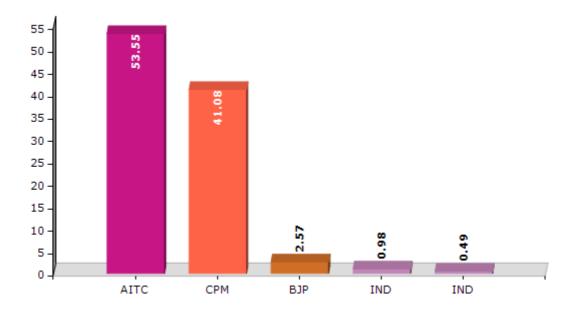

#### **Summary Result of Assembly Election - 2011**

| Candidate Name     | Party      | Votes | Votes % |
|--------------------|------------|-------|---------|
| Arunava Sen (Raja) | AITC       | 82730 | 53.55   |
| Akkel Ali Khan     | СРМ        | 63460 | 41.08   |
| Tapan Kumar Mondal | ВЈР        | 3965  | 2.57    |
| Sanjit Patra       | IND        | 1519  | 0.98    |
| Mitra Abesh        | IND        | 764   | 0.49    |
| Anwar Mallick      | IUC        | 710   | 0.46    |
| Debabrata Bhakta   | CPI(ML)(L) | 533   | 0.35    |
| Begam Fatema       | IND        | 410   | 0.27    |
| Amal Ghosh         | JD(U)      | 386   | 0.25    |

#### Votes Percentage of Top Parties - 2011