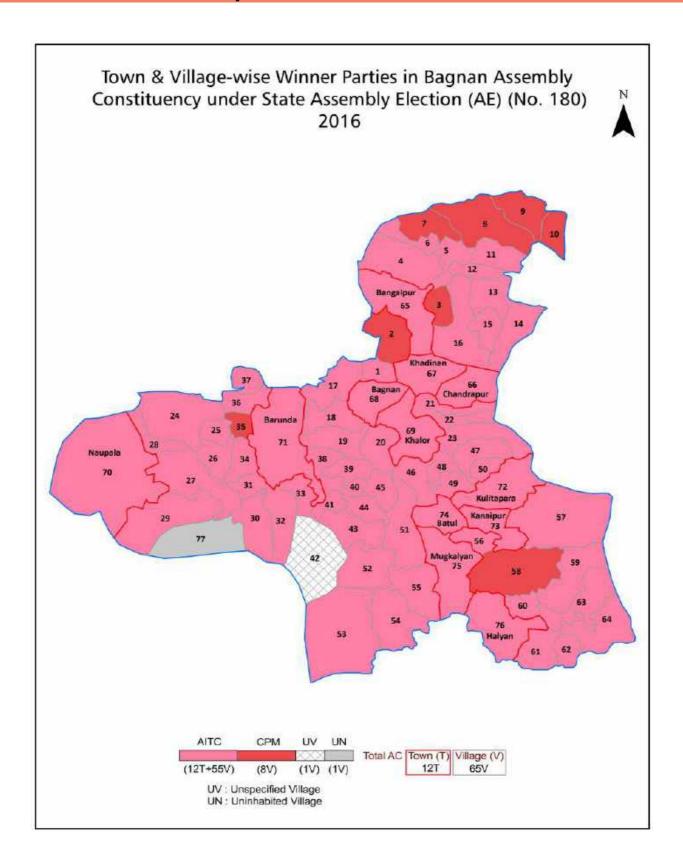

# West Bengal Assembly Factbook<sup>™</sup>

**Bagnan Assembly Constituency** 

Bagnan Vidhan Sabha