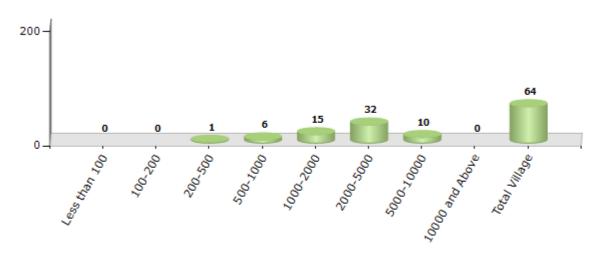

#### Number of Villages by Population Size - 2011

| Less<br>than<br>100 | 100-<br>200 | 200-<br>500 | 500-<br>1000 | 1000-<br>2000 | 2000-<br>5000 | 5000-<br>10000 | 10000<br>and<br>Above | Total<br>Village |
|---------------------|-------------|-------------|--------------|---------------|---------------|----------------|-----------------------|------------------|
| 0                   | 0           | 1           | 6            | 15            | 32            | 10             | 0                     | 64               |

Number of Villages by Population Size - 2011