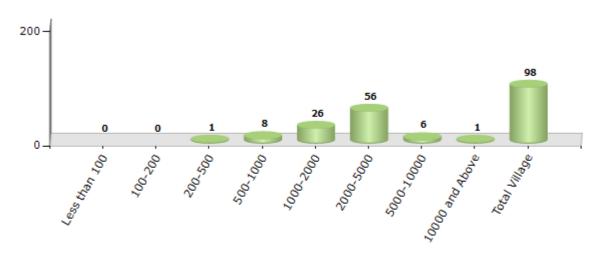

#### Number of Villages by Population Size - 2011

| Less<br>than<br>100 | 100-<br>200 | 200-<br>500 | 500-<br>1000 | 1000-<br>2000 | 2000-<br>5000 | 5000-<br>10000 | 10000<br>and<br>Above | Total<br>Village |
|---------------------|-------------|-------------|--------------|---------------|---------------|----------------|-----------------------|------------------|
| 0                   | 0           | 1           | 8            | 26            | 56            | 6              | 1                     | 98               |

Number of Villages by Population Size - 2011