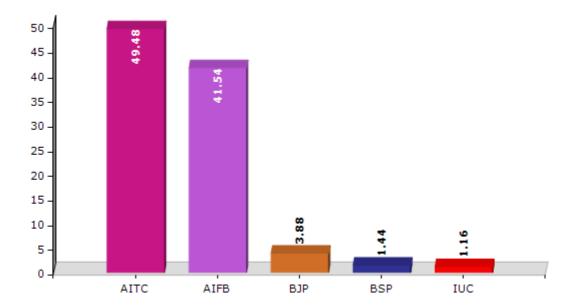

#### **Summary Result of Assembly Election - 2011**

| Candidate Name       | Party | Votes | Votes % |
|----------------------|-------|-------|---------|
| Pulak Roy            | AITC  | 73734 | 49.48   |
| Ahmed Kutubuddin Sk. | AIFB  | 61902 | 41.54   |
| Goutam Mukherjee     | ВЈР   | 5775  | 3.88    |
| Shrinath Yadav       | BSP   | 2149  | 1.44    |
| Sakila Begum         | IUC   | 1734  | 1.16    |
| Aah Soban Khan       | PDCI  | 1448  | 0.97    |
| Dipak Kumar Mandal   | IND   | 1429  | 0.96    |
| Aorangjeb Sekh       | IND   | 858   | 0.58    |

#### Votes Percentage of Top Parties - 2011