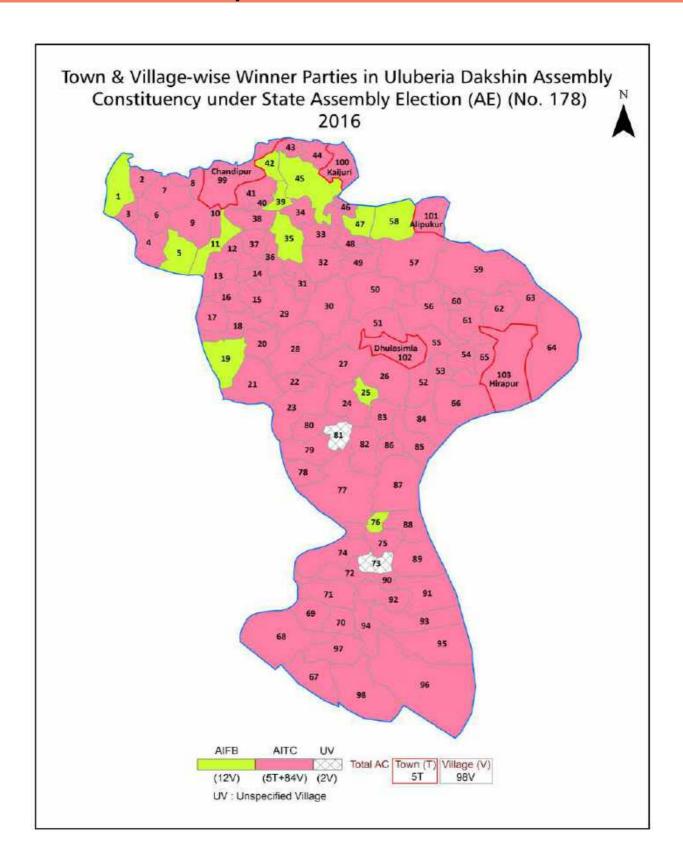

#### **Polling Station Level Election Results**

Polling Station-wise Votes Secured by Overall Top Five Parties in Uluberia Dakshin Assembly in Assembly Election (AE) under Uluberia Parliamentary Constituency in West Bengal (2016)