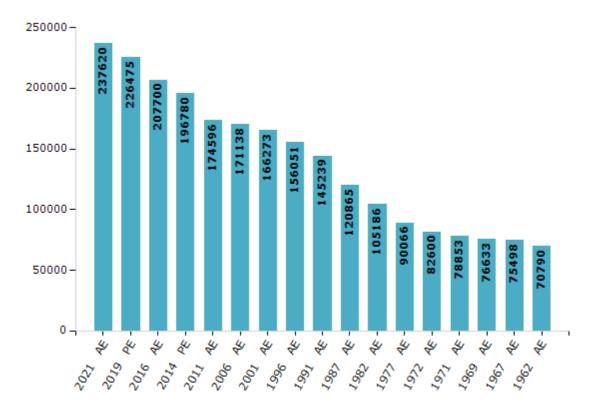

#### **Electors by Male & Female**

| Year    | Male   | Female | Others | Total  |
|---------|--------|--------|--------|--------|
| 2021 AE | 121458 | 116144 | 18     | 237620 |
| 2019 PE | 116658 | 109796 | 21     | 226475 |
| 2016 AE | 108275 | 99415  | 10     | 207700 |
| 2014 PE | 103298 | 93482  | 0      | 196780 |
| 2011 AE | 92463  | 82133  | 0      | 174596 |
| 2009 PE | -      | -      | -      | -      |
| 2006 AE | 88739  | 82399  | -      | 171138 |
| 2004 PE | -      | -      | -      | -      |
| 2001 AE | 84612  | 81661  | -      | 166273 |
| 1999 PE | -      | -      | -      | -      |
| 1996 AE | 85777  | 70274  | -      | 156051 |

| Year    | Male  | Female | Others | Total  |
|---------|-------|--------|--------|--------|
| 1991 AE | 77305 | 67934  | -      | 145239 |
| 1987 AE | 62272 | 58593  | -      | 120865 |
| 1982 AE | 54747 | 50439  | -      | 105186 |
| 1977 AE | 50124 | 39942  | -      | 90066  |
| 1972 AE | 45935 | 36665  | -      | 82600  |
| 1971 AE | 39323 | 39530  | -      | 78853  |
| 1969 AE | 38852 | 37781  | -      | 76633  |
| 1967 AE | -     | -      | -      | 75498  |
| 1962 AE | -     | -      | -      | 70790  |
| 1957 AE | -     | -      | -      | -      |
| 1952 AE | -     | _      | _      | _      |

#### Number of Electors

Note: AE: Assembly Election, PE: Assembly Segment of Parliamentary Election