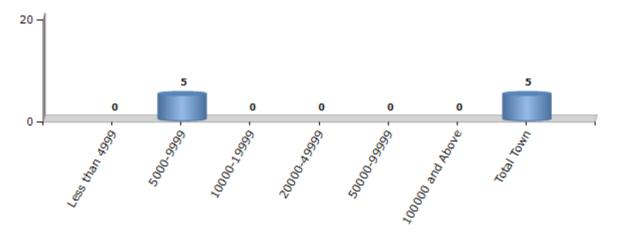

#### **Number of Towns by Population Size - 2011**

| Less than | 5000-9999 | 10000- | 20000- | 50000- | 100000 and | Total |
|-----------|-----------|--------|--------|--------|------------|-------|
| 4999      |           | 19999  | 49999  | 99999  | Above      | Town  |
| 0         | 5         | 0      | 0      | 0      | 0          | 5     |

Number of Towns by Population Size - 2011