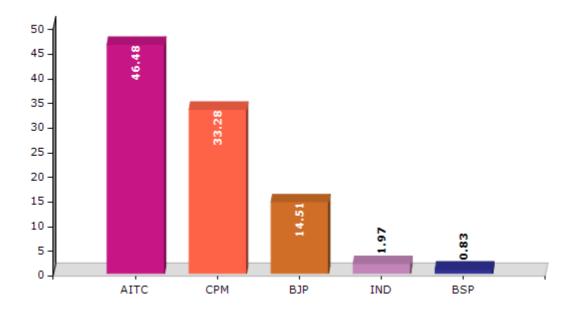

#### **Summary Result of Assembly Election - 2011**

| <b>Candidate Name</b>    | Party | Votes | Votes % |
|--------------------------|-------|-------|---------|
| Haider Aziz Safwi        | AITC  | 68975 | 46.48   |
| Mohan Mondal             | СРМ   | 49391 | 33.28   |
| Papiya Mondal            | ВЈР   | 21530 | 14.51   |
| Sekh Sajahan (Baro Bhai) | IND   | 2926  | 1.97    |
| Sunil Singh              | BSP   | 1226  | 0.83    |
| Manujendralal Mukherjee  | IND   | 1133  | 0.76    |
| Lakshmikanta Hazra       | IND   | 911   | 0.61    |
| Bikash Kumar Dutta       | JD(U) | 853   | 0.57    |
| Mareful Islam (Mintu)    | IUC   | 758   | 0.51    |
| Musiyar Molla            | IND   | 707   | 0.48    |