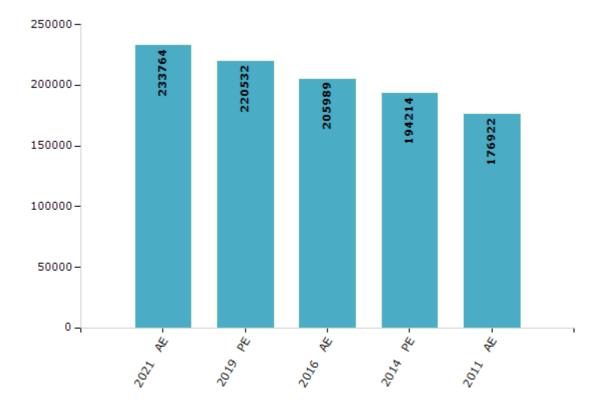

#### **Electors by Male & Female**

| Year    | Male   | Female | Others | Total  | Year    | Male | Female |
|---------|--------|--------|--------|--------|---------|------|--------|
| 2021 AE | 118990 | 114764 | 10     | 233764 | 1991 AE | -    | -      |
| 2019 PE | 113759 | 106770 | 3      | 220532 | 1987 AE | -    | -      |
| 2016 AE | 107769 | 98219  | 1      | 205989 | 1982 AE | -    | -      |
| 2014 PE | 103254 | 90960  | 0      | 194214 | 1977 AE | -    | -      |
| 2011 AE | 95536  | 81386  | 0      | 176922 | 1972 AE | -    | -      |
| 2009 PE | -      | -      | -      | -      | 1971 AE | -    | -      |
| 2006 AE | -      | -      | -      | -      | 1969 AE | -    | -      |
| 2004 PE | -      | -      | -      | -      | 1967 AE | -    | -      |
| 2001 AE | -      | -      | -      | -      | 1962 AE | -    | -      |
| 1999 PE | -      | -      | -      | -      | 1957 AE | -    | -      |
| 1996 AE | -      | -      | -      | -      | 1952 AE | -    | -      |