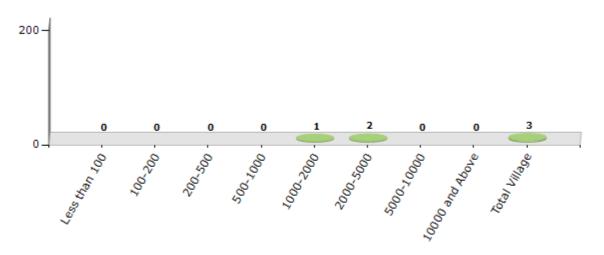

#### Number of Villages by Population Size - 2011

| Less<br>than<br>100 | 100-<br>200 | 200-<br>500 | 500-<br>1000 | 1000-<br>2000 | 2000-<br>5000 | 5000-<br>10000 | 10000<br>and<br>Above | Total<br>Village |
|---------------------|-------------|-------------|--------------|---------------|---------------|----------------|-----------------------|------------------|
| 0                   | 0           | 0           | 0            | 1             | 2             | 0              | 0                     | 3                |

Number of Villages by Population Size - 2011