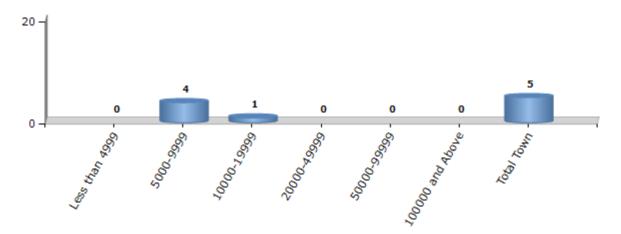

#### **Number of Towns by Population Size - 2011**

| Less than | 5000-9999 | 10000- | 20000- | 50000- | 100000 and | Total |
|-----------|-----------|--------|--------|--------|------------|-------|
| 4999      |           | 19999  | 49999  | 99999  | Above      | Town  |
| 0         | 4         | 1      | 0      | 0      | 0          | 5     |