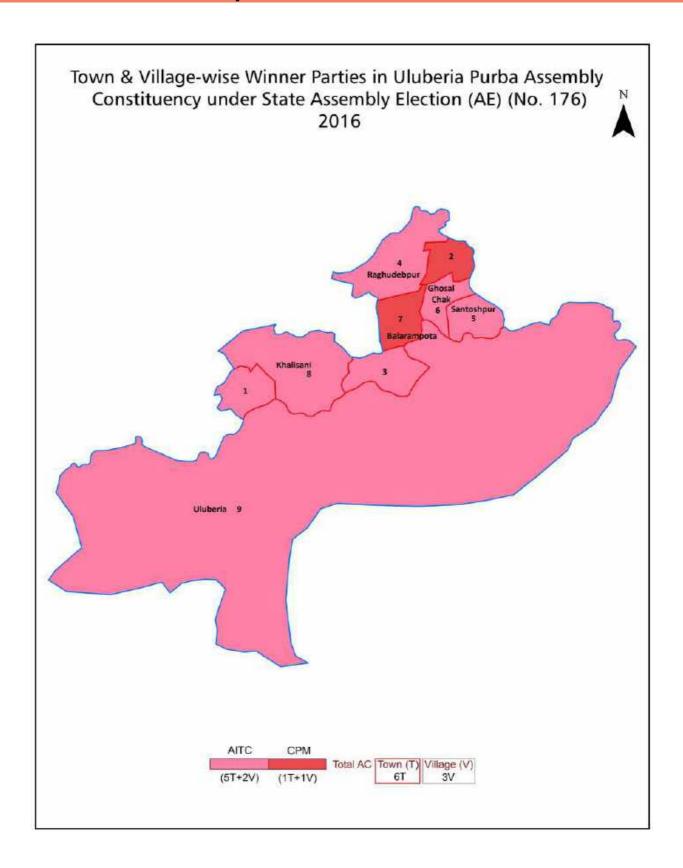

#### **Polling Station Level Election Results**

Polling Station-wise Votes Secured by Overall Top Five Parties in Uluberia Purba Assembly in Assembly Election (AE) under Uluberia Parliamentary Constituency in West Bengal (2016)