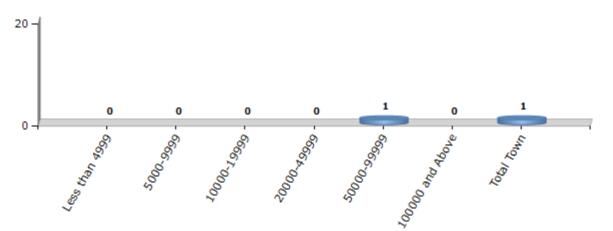

### Number of Towns by Population Size - 2011

| Less than | 5000-9999 | 10000- | 20000- | 50000- | 100000 and | Total |
|-----------|-----------|--------|--------|--------|------------|-------|
| 4999      |           | 19999  | 49999  | 99999  | Above      | Town  |
| 0         | 0         | 0      | 0      | 1      | 0          | 1     |

Number of Towns by Population Size - 2011