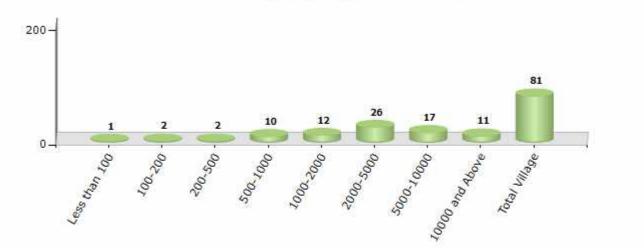

### Number of Villages by Population Size - 2011

| Less<br>than<br>100 | 100-<br>200 | 200-<br>500 | 500-<br>1000 | 1000-<br>2000 | 2000-<br>5000 | 5000-<br>10000 | 10000<br>and<br>Above | Total<br>Village |
|---------------------|-------------|-------------|--------------|---------------|---------------|----------------|-----------------------|------------------|
| 1                   | 2           | 2           | 10           | 12            | 26            | 17             | 11                    | 81               |

Number of Villages by Population Size - 2011