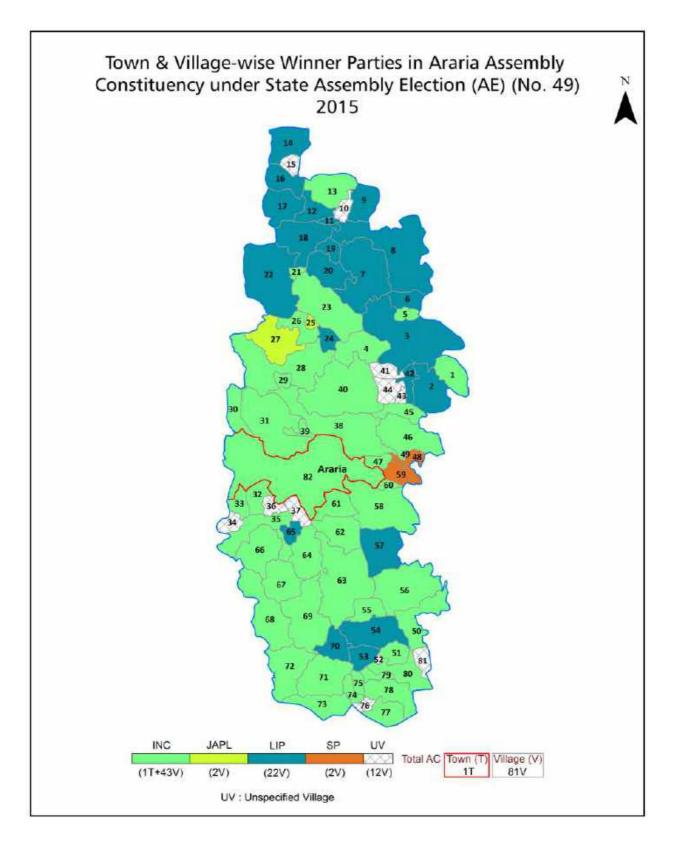

| 242-244  |  |  |  |  |
| 11  | Disclaimer                                                                                                                                                                                                                                                                                                                                                                                                                                                                | 245      |  |  |  |  |

### **Location & Political Map**





### **Administrative Setup**

### List of Village Panchayat & Intermediate Panchayat (Block) Name - 2011

| Village Name            | Village Panchayat Name | Intermediate Panchayat<br>Name |
|-------------------------|------------------------|--------------------------------|
| Araria                  | Araria Basti           | Araria                         |
| Azamnagar               | Kusiargaon             | Araria                         |
| Azmatpur                | Basantpur              | Araria                         |
| Bahgi                   | Pokharia               | Araria                         |
| Bairgachhi              | Belwa                  | Araria                         |
| Bangawan                | Bangama                | Araria                         |
|