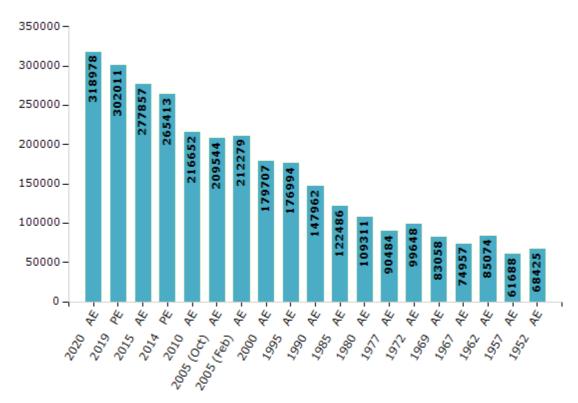

#### **Electors by Male & Female**

| Year          | Male   | Female | Others | Total  | Year   | Male    | Female | Others |  |
|---------------|--------|--------|--------|--------|--------|---------|--------|--------|--|
| 2020 AE       | 165886 | 153081 | 11     | 318978 | 1995 A | E 93557 | 83437  | -      |  |
| 2019 PE       | 158263 | 143737 | 11     | 302011 | 1990 A | E 78338 | 69624  | -      |  |
| 2015 AE       | 147952 | 129898 | 7      | 277857 | 1985 A | E 63013 | 59473  | -      |  |
| 2014 PE       | 141522 | 123887 | 4      | 265413 | 1980 A | E 60127 | 49184  | -      |  |
| 2010 AE       | 115246 | 101406 | 0      | 216652 | 1977 A | E 46689 | 43795  | -      |  |
| 2009 PE       | -      | -      | -      | -      | 1972 A | E 51550 | 48098  | -      |  |
| 2005 (Oct) AE | 110499 | 99045  | -      | 209544 | 1969 A | E 42389 | 40669  | -      |  |
| 2005 (Feb) AE | 111799 | 100480 | -      | 212279 | 1967 A | E -     | -      | -      |  |
| 2004 PE       | -      | -      | -      | -      | 1962 A | E -     | -      | -      |  |
| 2000 AE       | 95440  | 84267  | -      | 179707 | 1957 A | E -     | -      | -      |  |
| 1999 PE       | -      | -      | -      | -      | 1952 A | E -     | -      | -      |  |

Number of Electors

Note : AE : Assembly Election, PE : Assembly Segment of Parliamentary Election