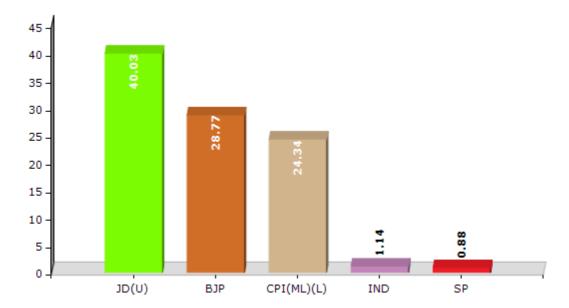

## **Summary Result of Assembly Election - 2015**

| Candidate Name        | Party      | Votes | Votes % |
|-----------------------|------------|-------|---------|
| Prabhunath Prasad     | JD(U)      | 52276 | 40.03   |
| Shivesh Kumar         | ВЈР        | 37572 | 28.77   |
| Manoj Kumar           | CPI(ML)(L) | 31789 | 24.34   |
| Upendra Kumar         | IND        | 1493  | 1.14    |
| Bandna Devi           | SP         | 1147  | 0.88    |
| Kashinath Prasad      | BMUP       | 1065  | 0.82    |
| Shashi Shekhar Prasad | BSP        | 1020  | 0.78    |
|                       | NOTA       | 4244  | 3.25    |

#### Votes Percentage of Top Parties - 2015