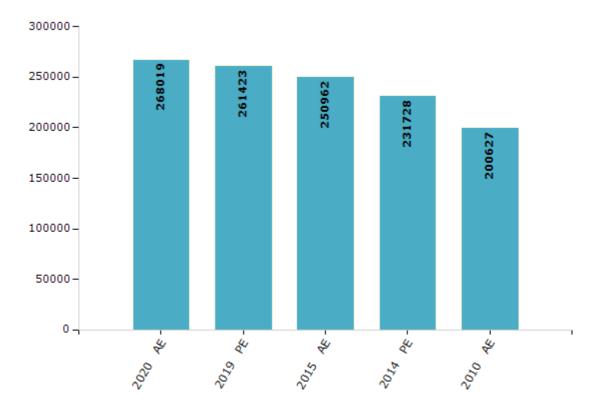

#### **Electors by Male & Female**

| Year          | Male   | Female | Others | Total  | Year    | Male | Female | Others |
|---------------|--------|--------|--------|--------|---------|------|--------|--------|
| 2020 AE       | 145196 | 122823 | 0      | 268019 | 1995 AE | -    | -      | -      |
| 2019 PE       | 142456 | 118962 | 5      | 261423 | 1990 AE | -    | -      | -      |
| 2015 AE       | 137333 | 113625 | 4      | 250962 | 1985 AE | -    | -      | -      |
| 2014 PE       | 128698 | 103030 | 0      | 231728 | 1980 AE | -    | -      | -      |
| 2010 AE       | 109667 | 90960  | 0      | 200627 | 1977 AE | -    | -      | -      |
| 2009 PE       | -      | -      | -      | -      | 1972 AE | -    | -      | -      |
| 2005 (Oct) AE | -      | -      | -      | -      | 1969 AE | -    | -      | -      |
| 2005 (Feb) AE | -      | -      | -      | -      | 1967 AE | -    | -      | -      |
| 2004 PE       | -      | -      | -      | -      | 1962 AE | -    | -      | -      |
| 2000 AE       | -      | -      | -      | -      | 1957 AE | -    | -      | -      |
| 1999 PE       | -      | -      | -      | -      | 1952 AE | -    | -      | -      |

#### Number of Electors

Note: AE: Assembly Election, PE: Assembly Segment of Parliamentary Election