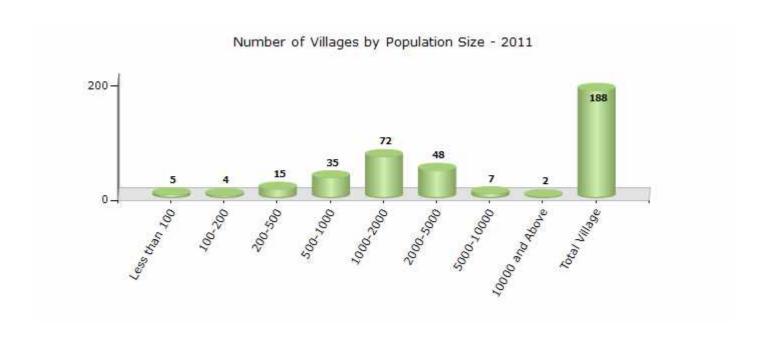

## Number of Villages by Population Size - 2011

| Less<br>than<br>100 | 100-<br>200 | 200-<br>500 | 500-<br>1000 | 1000-<br>2000 | 2000-<br>5000 | 5000-<br>10000 | 10000<br>and<br>Above | Total<br>Village |
|---------------------|-------------|-------------|--------------|---------------|---------------|----------------|-----------------------|------------------|
| 5                   | 4           | 15          | 35           | 72            | 48            | 7              | 2                     | 188              |