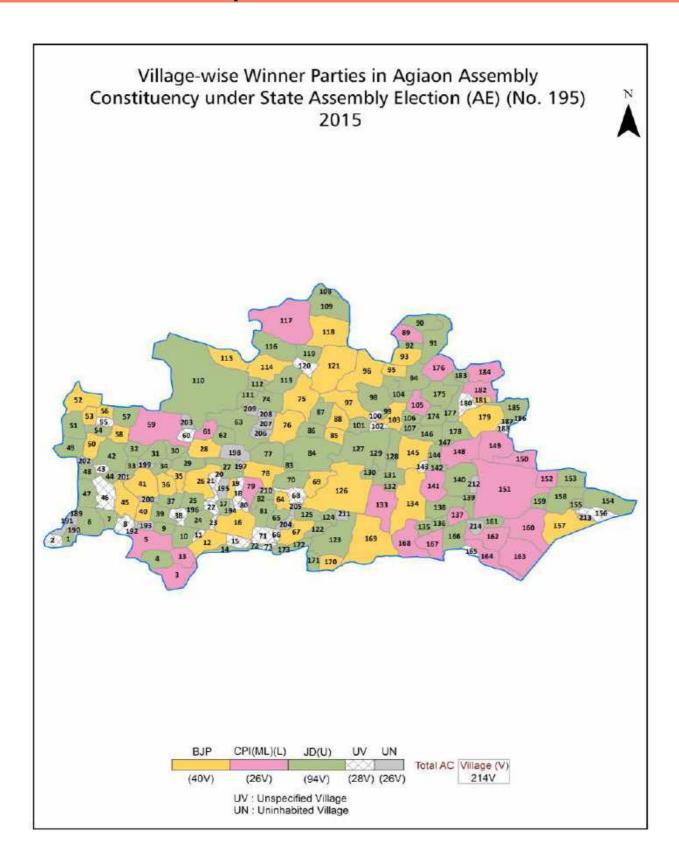

| 221-223  |
| 11  | Disclaimer                                                                                                                                                                                                                                                                                                                                                                                                                                              | 224      |

# **Location & Political Map**



# **Administrative Setup**

## List of Village Panchayat & Intermediate Panchayat (Block) Name - 2011

| Village Name       | Village Panchayat Name | Intermediate Panchayat<br>Name |
|--------------------|------------------------|--------------------------------|
| Agiaon             | Agiaon                 | Agiaon                         |
| Ahila              | Poswan                 | Agiaon                         |
| Akurha             | Diliya                 | Agiaon                         |
| Amurza             | Pasaur                 | Charpokhari                    |
| Anantpur           | Diliya                 | Agiaon                         |
| Araila             | Pawana                 | Agiaon                         |
| Azam Nagar         | Barap                  |