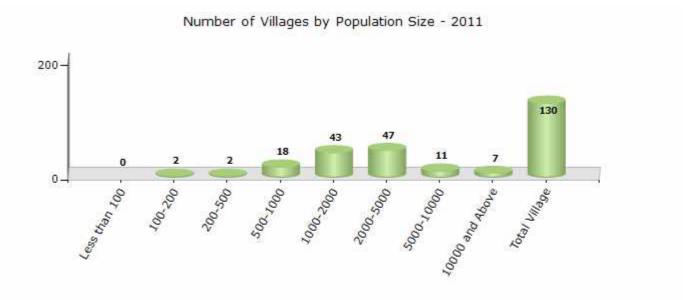

#### Number of Villages by Population Size - 2011

| Less<br>than<br>100 | 100-<br>200 | 200-<br>500 | 500-<br>1000 | 1000-<br>2000 | 2000-<br>5000 | 5000-<br>10000 | 10000<br>and<br>Above | Total<br>Village |
|---------------------|-------------|-------------|--------------|---------------|---------------|----------------|-----------------------|------------------|
| 0                   | 2           | 2           | 18           | 43            | 47            | 11             | 7                     | 130              |