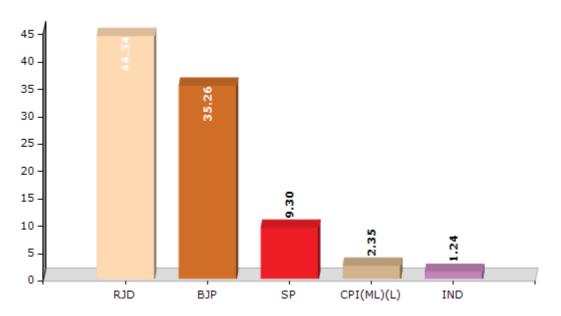

#### **Summary Result of Assembly Election - 2015**

| Candidate Name          | Party      | Votes | Votes % |
|-------------------------|------------|-------|---------|
| Saroj Yadav             | RJD        | 65001 | 44.34   |
| Aasha Devi              | BJP        | 51693 | 35.26   |
| Raghvendra Pratap Singh | SP         | 13638 | 9.3     |
| Lalan Yadav             | CPI(ML)(L) | 3442  | 2.35    |
| Sanjay Kumar Singh      | IND        | 1820  | 1.24    |
| Ajay Ray                | BSP        | 1582  | 1.08    |
| Dr. Anil Kumar Singh    | HVD        | 1507  | 1.03    |
| Siyamati Rai            | IND        | 1350  | 0.92    |
| Daya Shankar Singh      | IND        | 1288  | 0.88    |
| Mritunjay Bhardwaj      | SHS        | 1140  | 0.78    |
| Sanjay Kumar Singh      | RSP        | 630   | 0.43    |
| Ashok Kumar Singh       | NJPI       | 605   | 0.41    |
|                         | NOTA       | 2916  | 1.99    |

#### Votes Percentage of Top Parties - 2015