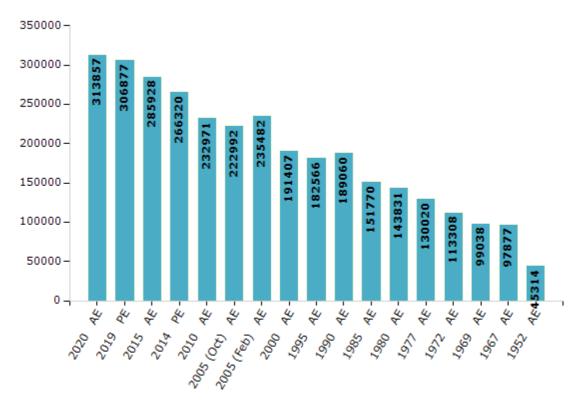

#### **Electors by Male & Female**

| Year          | Male   | Female | Others | Total  | Year    | Male   | Female | Others | То  |
|---------------|--------|--------|--------|--------|---------|--------|--------|--------|-----|
| 2020 AE       | 173799 | 140049 | 9      | 313857 | 1995 AE | 95655  | 86911  | -      | 182 |
| 2019 PE       | 172017 | 134855 | 5      | 306877 | 1990 AE | 102410 | 86650  | -      | 189 |
| 2015 AE       | 160034 | 125887 | 7      | 285928 | 1985 AE | 79774  | 71996  | -      | 151 |
| 2014 PE       | 148995 | 117320 | 5      | 266320 | 1980 AE | 72263  | 71568  | -      | 143 |
| 2010 AE       | 130574 | 102397 | 0      | 232971 | 1977 AE | 64535  | 65485  | -      | 130 |
| 2009 PE       | -      | -      | -      | -      | 1972 AE | 60513  | 52795  | -      | 113 |
| 2005 (Oct) AE | 122592 | 100400 | -      | 222992 | 1969 AE | 52669  | 46369  | -      | 99  |
| 2005 (Feb) AE | 130276 | 105206 | -      | 235482 | 1967 AE | -      | -      | -      | 97  |
| 2004 PE       | -      | -      | -      | -      | 1962 AE | -      | -      | -      |     |
| 2000 AE       | 102127 | 89280  | -      | 191407 | 1957 AE | -      | -      | -      |     |
| 1999 PE       | -      | -      | -      | -      | 1952 AE | -      | -      | -      | 45  |

Number of Electors

#### Note : AE : Assembly Election, PE : Assembly Segment of Parliamentary Election