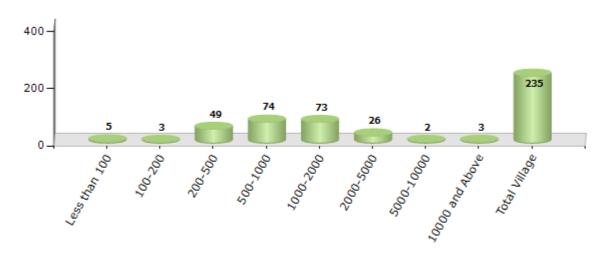

#### Number of Villages by Population Size - 2011

| Less<br>than<br>100 | 100-<br>200 | 200-<br>500 | 500-<br>1000 | 1000-<br>2000 | 2000-<br>5000 | 5000-<br>10000 | 10000<br>and<br>Above | Total<br>Village |
|---------------------|-------------|-------------|--------------|---------------|---------------|----------------|-----------------------|------------------|
| 5                   | 3           | 49          | 74           | 73            | 26            | 2              | 3                     | 235              |

Number of Villages by Population Size - 2011