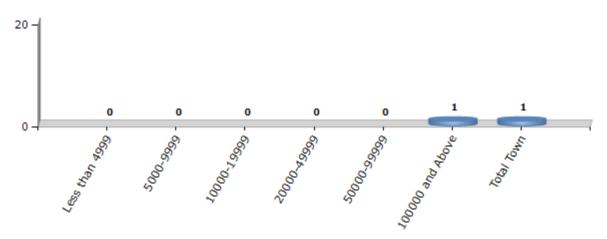

#### **Number of Towns by Population Size - 2011**

| Less than | 5000-9999 | 10000- | 20000- | 50000- | 100000 and | Total |
|-----------|-----------|--------|--------|--------|------------|-------|
| 4999      |           | 19999  | 49999  | 99999  | Above      | Town  |
| 0         | 0         | 0      | 0      | 0      | 1          | 1     |

Number of Towns by Population Size - 2011