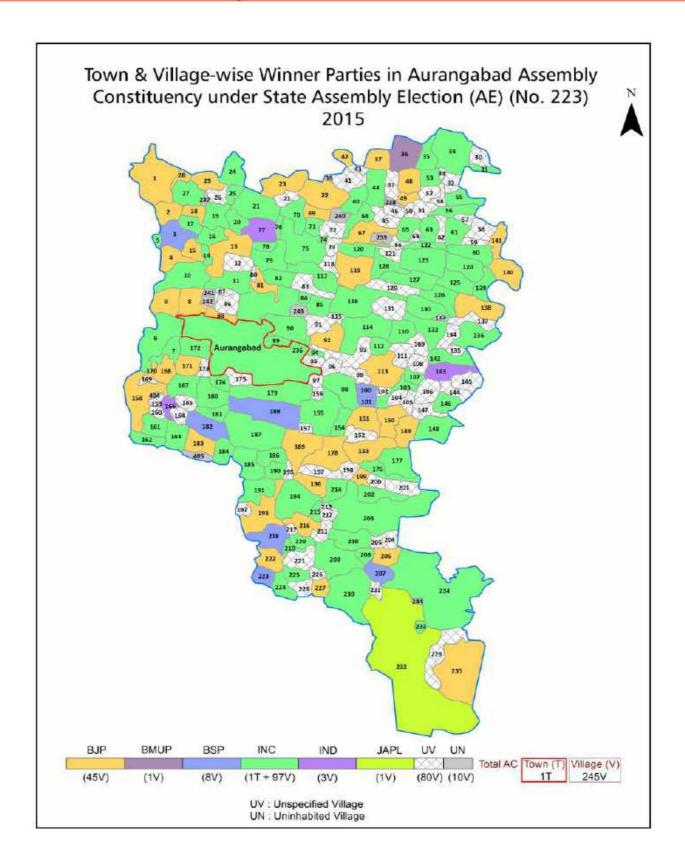

## **Polling Station Level Election Results**

Polling Station-wise Votes Secured by Overall Top Five Parties in Aurangabad Assembly in Assembly Election (AE) under Aurangabad Parliamentary Constituency in Bihar (2020)