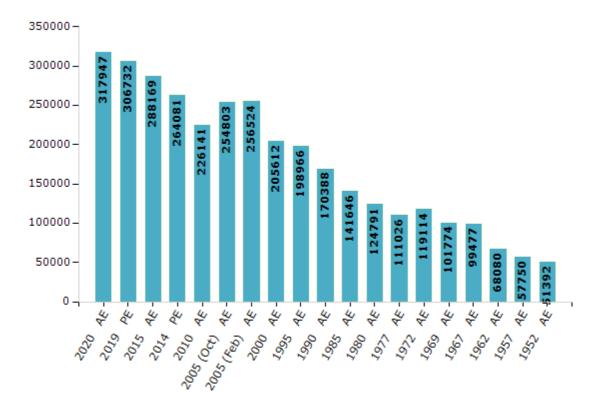

#### **Electors by Male & Female**

| Year          | Male   | Female | Others | Total  |
|---------------|--------|--------|--------|--------|
| 2020 AE       | 168795 | 149143 | 9      | 317947 |
| 2019 PE       | 163399 | 143326 | 7      | 306732 |
| 2015 AE       | 155686 | 132474 | 9      | 288169 |
| 2014 PE       | 142452 | 121618 | 11     | 264081 |
| 2010 AE       | 123650 | 102491 | 0      | 226141 |
| 2009 PE       | -      | -      | -      | -      |
| 2005 (Oct) AE | 140706 | 114097 | -      | 254803 |
| 2005 (Feb) AE | 141377 | 115147 | -      | 256524 |
| 2004 PE       | -      | -      | -      | -      |
| 2000 AE       | 110497 | 95115  | -      | 205612 |
| 1999 PE       | -      | -      | -      | -      |

#### Number of Electors

Note: AE: Assembly Election, PE: Assembly Segment of Parliamentary Election