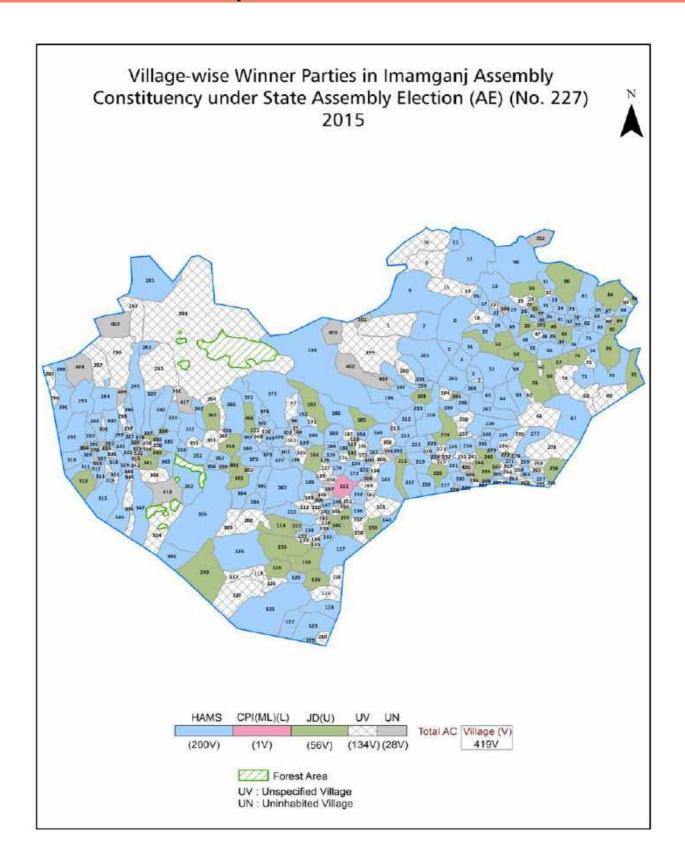

| 281-283  |
| 11  | Disclaimer                                                                                                                                                                                                                                                                                                                                                                                                                                                                               | 284      |

### **Location & Political Map**



#### **Administrative Setup**

#### List of Village Panchayat & Intermediate Panchayat (Block) Name - 2011

| Village Name | Village Panchayat Name | Intermediate Panchayat<br>Name |
|--------------|------------------------|--------------------------------|
| Adar         | Manjhauli              | Dumaria                        |
| Adman        | Dubhal                 | Imamganj                       |
| Akauni       | Sidhpur                | Imamganj                       |
| Alinagar     | Sidhpur                | Imamganj                       |
| Amauna       | Naudiha                | Imamganj                       |
| Amauni       | Kujeshar               | Imamganj                       |
| Amma Bar     | Kachar                 | Dumaria                        |
| Ammakhar