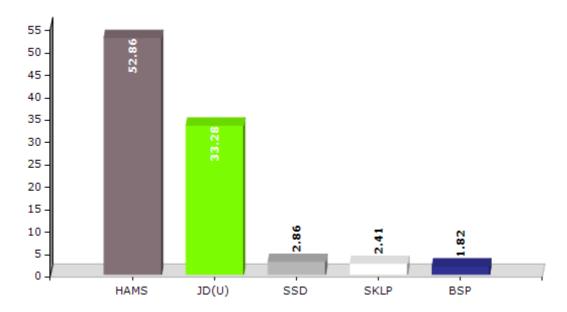

#### **Summary Result of Assembly Election - 2015**

| Candidate Name        | Party      | Votes | Votes % |
|-----------------------|------------|-------|---------|
| Jitan Ram Manjhi      | HAMS       | 79389 | 52.86   |
| Uday Narain Choudhary | JD(U)      | 49981 | 33.28   |
| Raghuni Ram Shastri   | SSD        | 4297  | 2.86    |
| Lalan Kumar           | SKLP       | 3624  | 2.41    |
| Mathura Paswan        | BSP        | 2732  | 1.82    |
| Ram Khelawan Chaudhry | AAHPty     | 2491  | 1.66    |
| Shankar Paswan        | CPI(ML)(L) | 2109  | 1.4     |
|                       | NOTA       | 5552  | 3.7     |

#### Votes Percentage of Top Parties - 2015