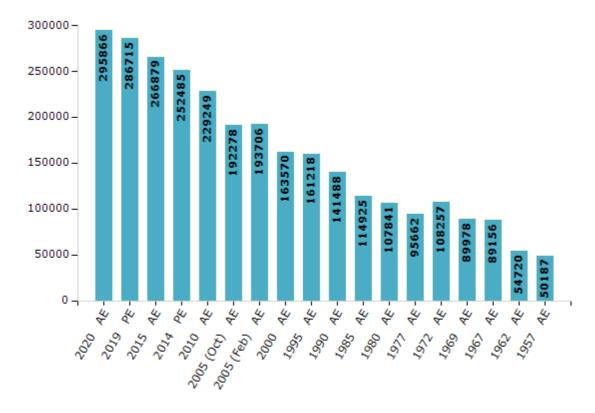

#### **Electors by Male & Female**

| ear           | Male   | Female | Others | Total  |
|---------------|--------|--------|--------|--------|
| 2020 AE       | 153697 | 142159 | 10     | 295866 |
| 2019 PE       | 148926 | 137778 | 11     | 286715 |
| 2015 AE       | 140572 | 126298 | 9      | 266879 |
| 2014 PE       | 133919 | 118557 | 9      | 252485 |
| 2010 AE       | 122837 | 106412 | 0      | 229249 |
| 2009 PE       | -      | -      | -      | -      |
| 2005 (Oct) AE | 101858 | 90420  | -      | 192278 |
| 2005 (Feb) AE | 102675 | 91031  | -      | 193706 |
| 2004 PE       | -      | -      | -      | -      |
| 2000 AE       | 86264  | 77306  | -      | 163570 |
| 1999 PE       | -      | -      | -      | -      |

#### Number of Electors

Note: AE: Assembly Election, PE: Assembly Segment of Parliamentary Election