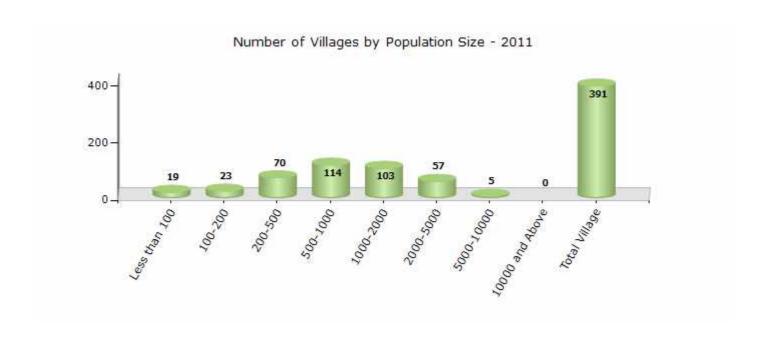

#### Number of Villages by Population Size - 2011

| Less<br>than<br>100 | 100-<br>200 | 200-<br>500 | 500-<br>1000 | 1000-<br>2000 | 2000-<br>5000 | 5000-<br>10000 | 10000<br>and<br>Above | Total<br>Village |
|---------------------|-------------|-------------|--------------|---------------|---------------|----------------|-----------------------|------------------|
| 19                  | 23          | 70          | 114          | 103           | 57            | 5              | 0                     | 391              |