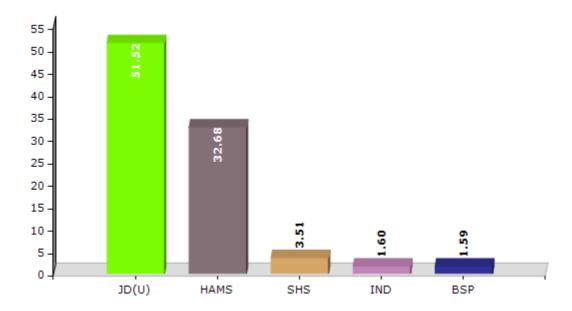

#### **Summary Result of Assembly Election - 2015**

| Candidate Name    | Party      | Votes | Votes % |
|-------------------|------------|-------|---------|
| Abhay Kumar Sinha | JD(U)      | 86975 | 51.52   |
| Anil Kumar        | HAMS       | 55162 | 32.68   |
| Arun Kumar Singh  | SHS        | 5927  | 3.51    |
| Archana Devi      | IND        | 2702  | 1.6     |
| Amit Kumar        | BSP        | 2682  | 1.59    |
| Bhola Paswan      | IND        | 1826  | 1.08    |
| Rita Devi         | CPI(ML)(L) | 1348  | 0.8     |
| Anil Kumar        | IND        | 1329  | 0.79    |
| Lipi Kumari       | AVIRP      | 998   | 0.59    |
| Punam Devi        | SSD        | 989   | 0.59    |
| Ram Chandra Azad  | АНҒВК      | 796   | 0.47    |
| Ramjit Singh      | SWAP       | 478   | 0.28    |
|                   | NOTA       | 7604  | 4.5     |

#### Votes Percentage of Top Parties - 2015