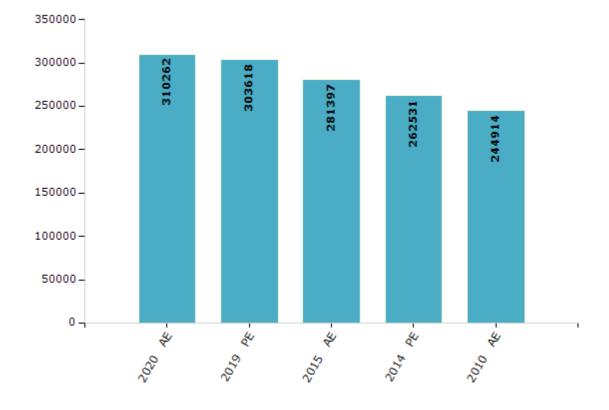

#### **Electors by Male & Female**

| Year          | Male   | Female | Others | Total  | Year    | Male | Female | Others |  |
|---------------|--------|--------|--------|--------|---------|------|--------|--------|--|
| 2020 AE       | 162352 | 147896 | 14     | 310262 | 1995 AE | -    | -      | -      |  |
| 2019 PE       | 158831 | 144779 | 8      | 303618 | 1990 AE | -    | -      | -      |  |
| 2015 AE       | 148234 | 133157 | 6      | 281397 | 1985 AE | -    | -      | -      |  |
| 2014 PE       | 139232 | 123297 | 2      | 262531 | 1980 AE | -    | -      | -      |  |
| 2010 AE       | 131594 | 113320 | 0      | 244914 | 1977 AE | -    | -      | -      |  |
| 2009 PE       | -      | -      | -      | -      | 1972 AE | -    | -      | -      |  |
| 2005 (Oct) AE | -      | -      | -      | -      | 1969 AE | -    | -      | -      |  |
| 2005 (Feb) AE | -      | -      | -      | -      | 1967 AE | -    | -      | -      |  |
| 2004 PE       | -      | -      | -      | -      | 1962 AE | -    | -      | -      |  |
| 2000 AE       | -      | -      | -      | -      | 1957 AE | -    | -      | -      |  |
| 1999 PE       | -      | -      | -      | -      | 1952 AE | -    | -      | -      |  |

#### Number of Electors

Note: AE: Assembly Election, PE: Assembly Segment of Parliamentary Election