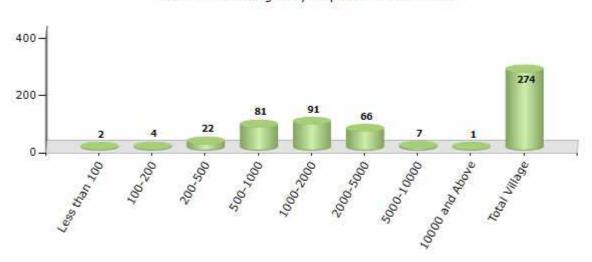

#### Number of Villages by Population Size - 2011

| Less<br>than<br>100 | 100-<br>200 | 200-<br>500 | 500-<br>1000 | 1000-<br>2000 | 2000-<br>5000 | 5000-<br>10000 | 10000<br>and<br>Above | Total<br>Village |
|---------------------|-------------|-------------|--------------|---------------|---------------|----------------|-----------------------|------------------|
| 2                   | 4           | 22          | 81           | 91            | 66            | 7              | 1                     | 274              |

Number of Villages by Population Size - 2011