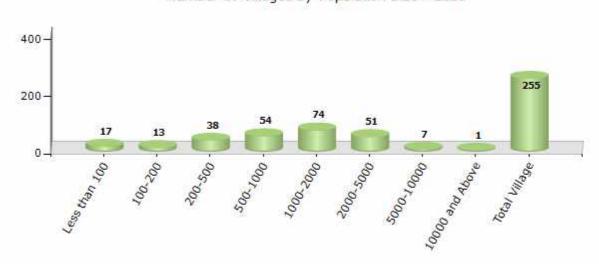

#### Number of Villages by Population Size - 2011

| Less<br>than<br>100 | 100-<br>200 | 200-<br>500 | 500-<br>1000 | 1000-<br>2000 | 2000-<br>5000 | 5000-<br>10000 | 10000<br>and<br>Above | Total<br>Village |
|---------------------|-------------|-------------|--------------|---------------|---------------|----------------|-----------------------|------------------|
| 17                  | 13          | 38          | 54           | 74            | 51            | 7              | 1                     | 255              |

Number of Villages by Population Size - 2011