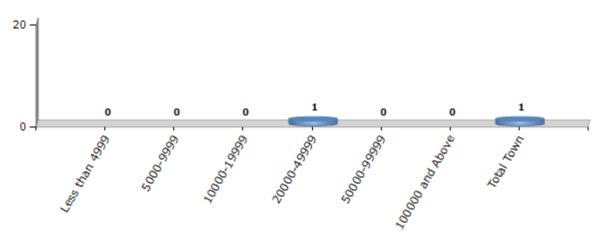

#### **Number of Towns by Population Size - 2011**

| Less than | 5000-9999 | 10000- | 20000- | 50000- | 100000 and | Total |
|-----------|-----------|--------|--------|--------|------------|-------|
| 4999      |           | 19999  | 49999  | 99999  | Above      | Town  |
| 0         | 0         | 0      | 1      | 0      | 0          | 1     |

Number of Towns by Population Size - 2011