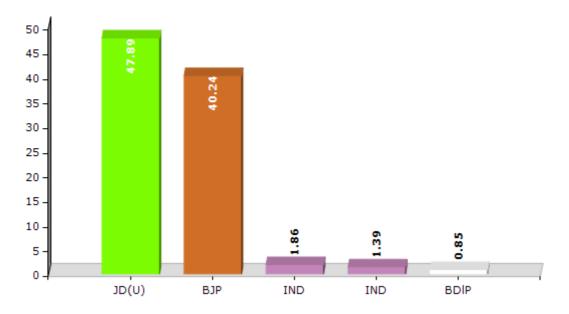

#### **Summary Result of Assembly Election - 2015**

| Candidate Name        | Party      | Votes | Votes % |
|-----------------------|------------|-------|---------|
| Janardan Manjhi       | JD(U)      | 73707 | 47.89   |
| Mrinal Shekhar        | ВЈР        | 61934 | 40.24   |
| Surendra Prasad Singh | IND        | 2864  | 1.86    |
| Suryadeo Singh        | IND        | 2134  | 1.39    |
| Ajay Harijan          | BDIP       | 1314  | 0.85    |
| Amit Kumar Shekhar    | CPI(ML)(L) | 1082  | 0.7     |
| Shashi Shekhar        | IND        | 788   | 0.51    |
| Anil Kumar Singh      | LTSD       | 739   | 0.48    |
| Manoj Kumar Azad      | IND        | 619   | 0.4     |
| Sadhana Kumari        | IND        | 546   | 0.35    |
| Ranjeet Sharma        | IND        | 481   | 0.31    |
| Pravin Kumar          | IND        | 314   | 0.2     |
| Kumari Shyama Pandey  | GJDS       | 308   | 0.2     |
| Mithilesh Kumar Singh | SASAPT     | 277   | 0.18    |
|                       | NOTA       | 6818  | 4.43    |

#### Votes Percentage of Top Parties - 2015