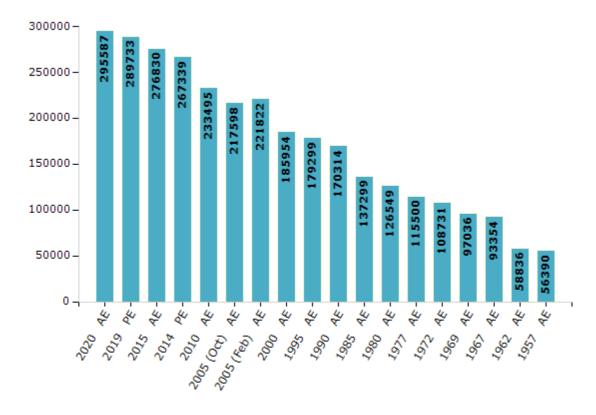

#### **Electors by Male & Female**

| Year          | Male   | Female | Others | Total  | Year    | Male  | Female | Others | To  |
|---------------|--------|--------|--------|--------|---------|-------|--------|--------|-----|
| 2020 AE       | 158803 | 136784 | 0      | 295587 | 1995 AE | 94648 | 84651  | -      | 179 |
| 2019 PE       | 155477 | 134256 | 0      | 289733 | 1990 AE | 87283 | 83031  | -      | 170 |
| 2015 AE       | 149530 | 127291 | 9      | 276830 | 1985 AE | 70610 | 66689  | -      | 137 |
| 2014 PE       | 144222 | 123108 | 9      | 267339 | 1980 AE | 65294 | 61255  | -      | 126 |
| 2010 AE       | 126811 | 106684 | 0      | 233495 | 1977 AE | 61227 | 54273  | -      | 115 |
| 2009 PE       | -      | -      | -      | -      | 1972 AE | 55450 | 53281  | -      | 108 |
| 2005 (Oct) AE | 117011 | 100587 | -      | 217598 | 1969 AE | 49607 | 47429  | -      | 97  |
| 2005 (Feb) AE | 119487 | 102335 | -      | 221822 | 1967 AE | -     | -      | -      | 93  |
| 2004 PE       | -      | -      | -      | -      | 1962 AE | -     | -      | -      | 58  |
| 2000 AE       | 100798 | 85156  | -      | 185954 | 1957 AE | -     | -      | -      | 56  |
| 1999 PE       | -      | -      | -      | -      | 1952 AE | -     | -      | -      |     |

#### Number of Electors

Note: AE: Assembly Election, PE: Assembly Segment of Parliamentary Election