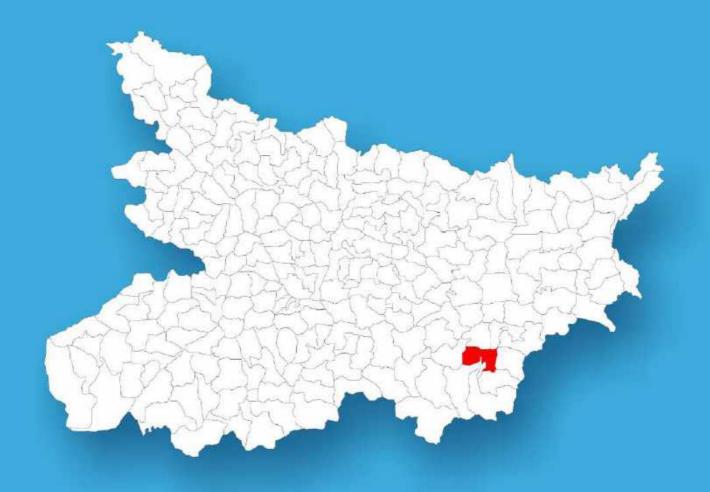

# **Location & Political Map**

Town & Village-wise Winner Parties in Amarpur Assembly Constituency under State Assembly Election (AE) (No. 159) 2015 226 BJP IND JD(U) Total AC Town (T) Village (V) (1T + 73V)(107V) (74V) (107V) 1T (1V) UV: Unspecified Village UN: Uninhabited Village