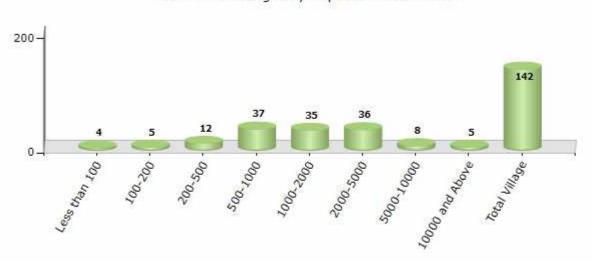

#### Number of Villages by Population Size - 2011

| Less<br>than<br>100 | 100-<br>200 | 200-<br>500 | 500-<br>1000 | 1000-<br>2000 | 2000-<br>5000 | 5000-<br>10000 | 10000<br>and<br>Above | Total<br>Village |
|---------------------|-------------|-------------|--------------|---------------|---------------|----------------|-----------------------|------------------|
| 4                   | 5           | 12          | 37           | 35            | 36            | 8              | 5                     | 142              |