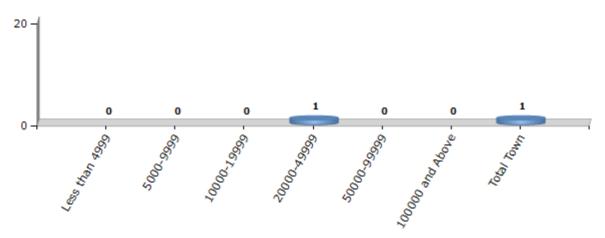

#### **Number of Towns by Population Size - 2011**

| _ | ss than<br>4999 | 5000-9999 | 10000-<br>19999 | 20000-<br>49999 | 50000-<br>99999 | 100000 and<br>Above | Total<br>Town |
|---|-----------------|-----------|-----------------|-----------------|-----------------|---------------------|---------------|
|   | 0               | 0         | 0               | 1               | 0               | 0                   | 1             |

Number of Towns by Population Size - 2011