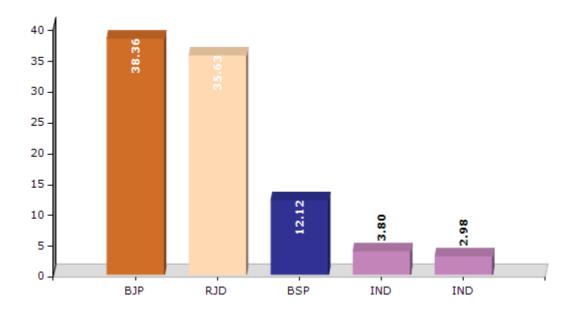

#### **Summary Result of Assembly Election - 2015**

| Candidate Name     | Party      | Votes | Votes % |
|--------------------|------------|-------|---------|
| Ram Narayan Mandal | ВЈР        | 52379 | 38.36   |
| Zafrul Hoda        | RJD        | 48649 | 35.63   |
| Ajit Kumar Singh   | BSP        | 16548 | 12.12   |
| Manoj Singh        | IND        | 5191  | 3.8     |
| Digambar Mandal    | IND        | 4071  | 2.98    |
| Makhan Yadav       | IND        | 2018  | 1.48    |
| Rajendra Ray       | IND        | 1579  | 1.16    |
| Umakant Yadav      | BDIP       | 1240  | 0.91    |
| Renu Kumari        | CPI(ML)(L) | 679   | 0.5     |
| Abdul Kadir        | IND        | 594   | 0.44    |
| Rakesh Ranjan      | GJDS       | 577   | 0.42    |
|                    | NOTA       | 3004  | 2.2     |

#### Votes Percentage of Top Parties - 2015