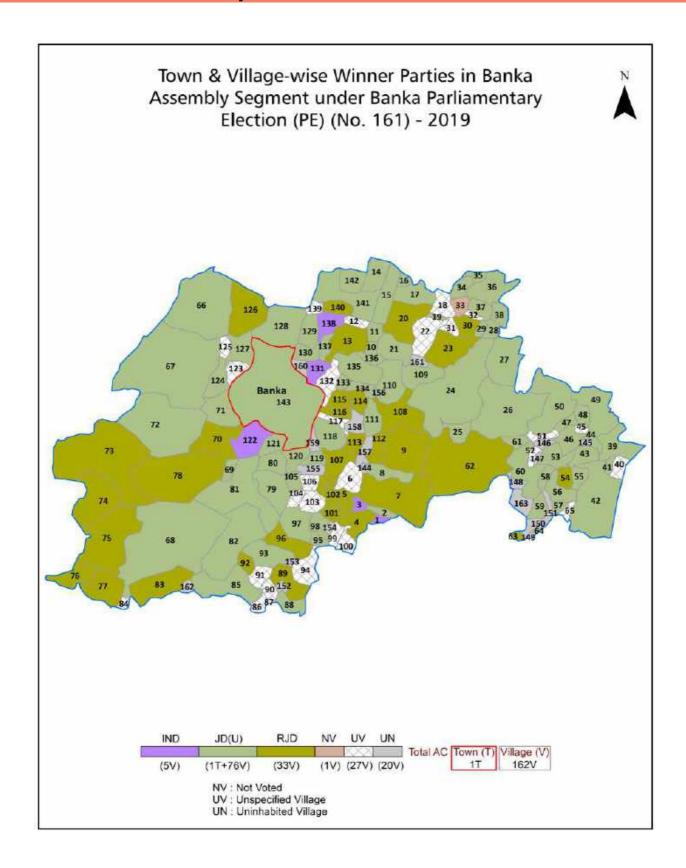

| 233-235  |  |  |  |  |
| 11  | Disclaimer                                                                                                                                                                                                                                                                                                                                                                                                                                              | 236      |  |  |  |  |

### **Location & Political Map**



#### **Administrative Setup**

#### List of Village Panchayat & Intermediate Panchayat (Block) Name - 2011

| Village Name | Village Panchayat Name | Intermediate Panchayat<br>Name |
|--------------|------------------------|--------------------------------|
| Amba         | Lakhnauri              | Banka                          |
| Asni         | Raunia Jogdiha         | Banka                          |
| Auria        | Auria                  | Barahat                        |
| Babhangawan  | Babhangawan            | Barahat                        |
| Badrar       | Karma                  | Banka                          |
| Baida Chak   | Lakhnauri              | Banka                          |
| Baidachak    | Laurhia Khurd          | Barahat                        |
| Baisa