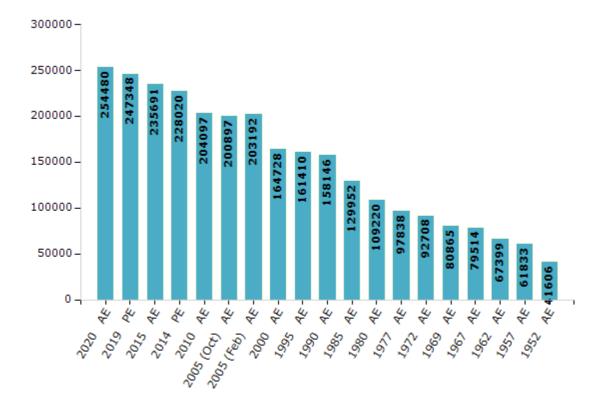

#### **Electors by Male & Female**

| Year          | Male   | Female | Others | Total  | Y  | ear    | Male  | Female | Others | ٦ |
|---------------|--------|--------|--------|--------|----|--------|-------|--------|--------|---|
| 2020 AE       | 134427 | 120053 | 0      | 254480 | 19 | 95 AE  | 84257 | 77153  | -      |   |
| 2019 PE       | 130770 | 116577 | 1      | 247348 | 19 | 990 AE | 83408 | 74738  | -      |   |
| 2015 AE       | 124711 | 110975 | 5      | 235691 | 19 | 985 AE | 67287 | 62665  | -      |   |
| 2014 PE       | 120371 | 107648 | 1      | 228020 | 19 | 980 AE | 55506 | 53714  | -      |   |
| 2010 AE       | 109670 | 94427  | 0      | 204097 | 19 | 977 AE | 50461 | 47377  | -      |   |
| 2009 PE       | -      | -      | -      | -      | 19 | 72 AE  | 47380 | 45328  | -      |   |
| 2005 (Oct) AE | 107377 | 93520  | -      | 200897 | 19 | 969 AE | 41558 | 39307  | -      |   |
| 2005 (Feb) AE | 108721 | 94471  | -      | 203192 | 19 | 967 AE | -     | -      | -      |   |
| 2004 PE       | -      | -      | -      | -      | 19 | 962 AE | -     | -      | -      |   |
| 2000 AE       | 88481  | 76247  | -      | 164728 | 19 | 957 AE | -     | -      | -      |   |
| 1999 PE       | -      | -      | -      | -      | 19 | 952 AE | -     | -      | -      |   |

#### Number of Electors

Note: AE: Assembly Election, PE: Assembly Segment of Parliamentary Election