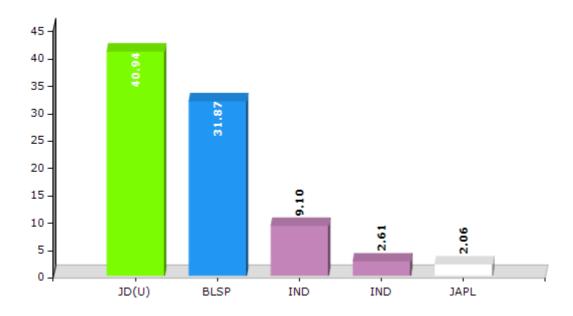

#### **Summary Result of Assembly Election - 2015**

| Candidate Name             | Party | Votes | Votes % |
|----------------------------|-------|-------|---------|
| Subodh Roy                 | JD(U) | 63345 | 40.94   |
| Himanshu Prasad            | BLSP  | 49312 | 31.87   |
| Lalan Kumar                | IND   | 14073 | 9.1     |
| Rakesh Kumar Sah           | IND   | 4041  | 2.61    |
| Chakrapani Himanshu        | JAPL  | 3186  | 2.06    |
| Dr. Dinesh Chandra Diwakar | CPI   | 2732  | 1.77    |
| Gobind Bhaiya              | BSP   | 2140  | 1.38    |
| Amar Jeet Kumar Singh      | SP    | 1914  | 1.24    |
| Kiran Mishra               | IND   | 1884  | 1.22    |
| Arun Kumar Singh           | IND   | 1843  | 1.19    |
| Suman Kumar                | SKLP  | 1203  | 0.78    |
| Rumee Khan                 | BMUP  | 888   | 0.57    |
|                            | NOTA  | 8165  | 5.28    |