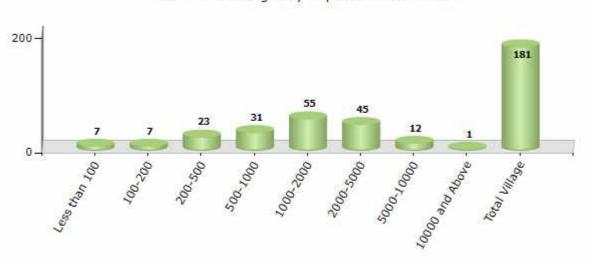

#### Number of Villages by Population Size - 2011

| th | ss 100<br>an 20 |  | <br>2000-<br>5000 | 5000-<br>10000 | and | Total<br>Village |
|----|-----------------|--|-------------------|----------------|-----|------------------|
|    |                 |  |                   |                |     |                  |