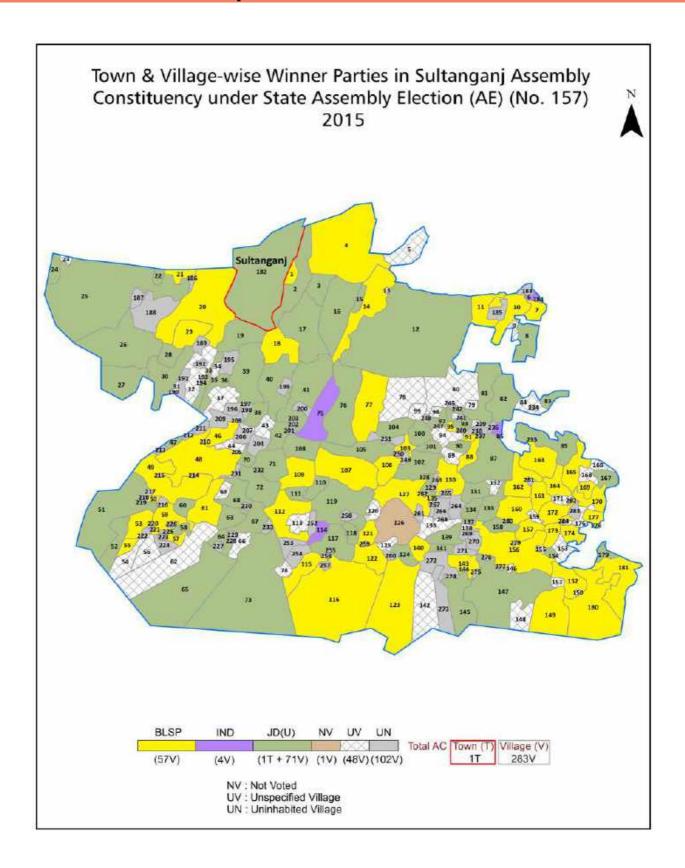

| 271-273  |  |  |  |  |  |
| 11  | Disclaimer                                                                                                                                                                                                                                                                                                                                                                                                                                              | 274      |  |  |  |  |  |

## **Location & Political Map**



#### **Administrative Setup**

#### List of Village Panchayat & Intermediate Panchayat (Block) Name - 2011

| Village Name      | Village Panchayat Name | Intermediate Panchayat<br>Name |
|-------------------|------------------------|--------------------------------|
| Afzuganj          | Abjuganj               | Sultanganj                     |
| Akbarnagar        | Akbarnagar             | Sultanganj                     |
| Amwa              | Saroni                 | Shahkund                       |
| Anandpur Khurd    | Kisanpur Amkhoria      | Shahkund                       |
| Asiachak          | Ganganiya              | Sultanganj                     |
| Asrafpur          | Makandpur              | Shahkund                       |
| Astandih          | Bhirkhurd              | Sul