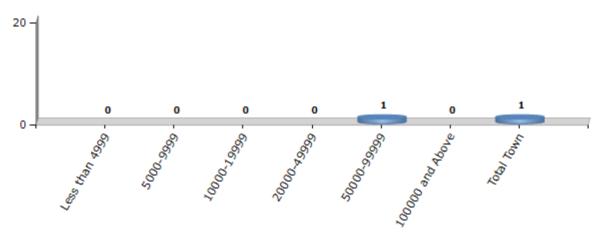

#### **Number of Towns by Population Size - 2011**

| Less than<br>4999 | 5000-9999 | 10000-<br>19999 | 20000-<br>49999 | 50000-<br>99999 | 100000 and<br>Above | Total<br>Town |
|-------------------|-----------|-----------------|-----------------|-----------------|---------------------|---------------|
| 0                 | 0         | 0               | 0               | 1               | 0                   | 1             |