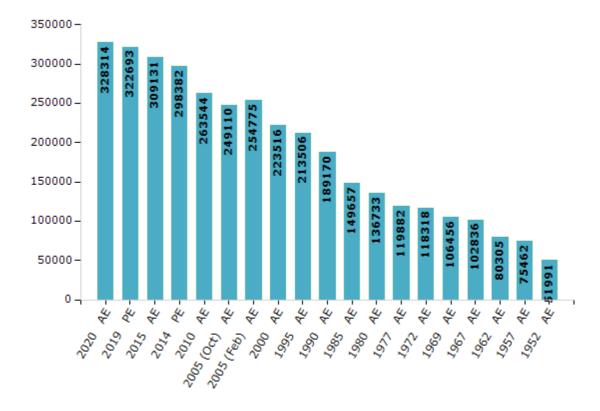

#### **Electors by Male & Female**

| Year          | Male   | Female | Others | Total  | Year    | Male   | Female | Others |  |
|---------------|--------|--------|--------|--------|---------|--------|--------|--------|--|
| 2020 AE       | 174194 | 154100 | 20     | 328314 | 1995 AE | 119719 | 93787  | -      |  |
| 2019 PE       | 171791 | 150884 | 18     | 322693 | 1990 AE | 108325 | 80845  | -      |  |
| 2015 AE       | 164723 | 144386 | 22     | 309131 | 1985 AE | 78855  | 70802  | -      |  |
| 2014 PE       | 158523 | 139835 | 24     | 298382 | 1980 AE | 75218  | 61515  | -      |  |
| 2010 AE       | 142405 | 121139 | 0      | 263544 | 1977 AE | 61018  | 58864  | -      |  |
| 2009 PE       | -      | -      | -      | -      | 1972 AE | 59316  | 59002  | -      |  |
| 2005 (Oct) AE | 133119 | 115991 | -      | 249110 | 1969 AE | 55245  | 51211  | -      |  |
| 2005 (Feb) AE | 135164 | 119611 | -      | 254775 | 1967 AE | -      | -      | -      |  |
| 2004 PE       | -      | -      | -      | -      | 1962 AE | -      | -      | -      |  |
| 2000 AE       | 119240 | 104276 | -      | 223516 | 1957 AE | -      | -      | -      |  |
| 1999 PE       | -      | -      | -      | -      | 1952 AE | -      | -      | -      |  |