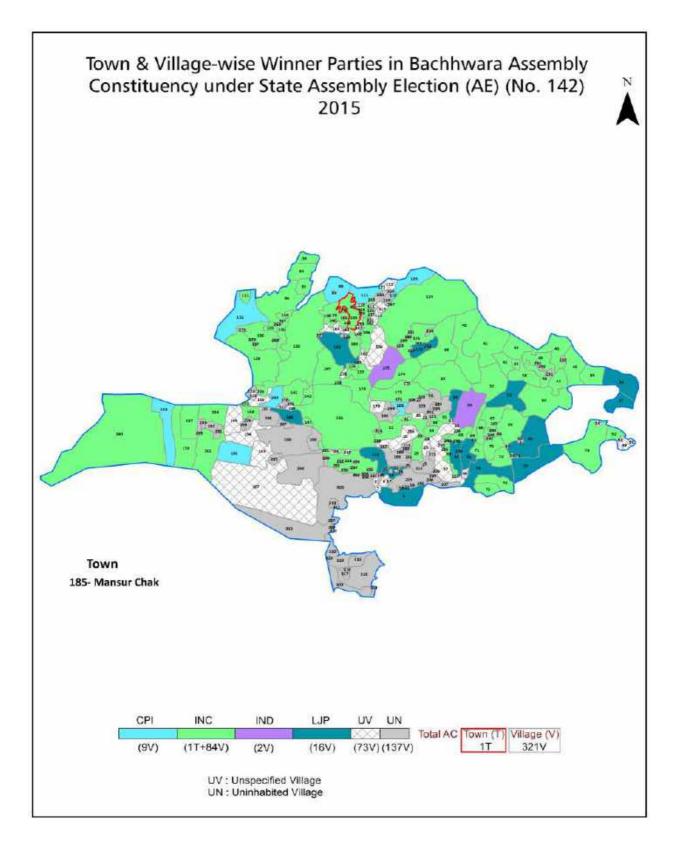

| 250-252  |
| 11  | Disclaimer                                                                                                                                                                                                                                                                                                                                                                                                                                                                                                   | 253      |

#### **Location & Political Map**





#### **Administrative Setup**

#### List of Village Panchayat & Intermediate Panchayat (Block) Name - 2011

| Village Name          | Village Panchayat Name | Intermediate Panchayat<br>Name |
|-----------------------|------------------------|--------------------------------|
| Agapur                | Samsa                  | Mansurchak                     |
| Alam Chak             | Mansurchak             | Mansurchak                     |
| Alampur Kanhu         | Rani                   | Bachhwara                      |
| Arazi Auganhingu      | Damodarpur             | Bhagwanpur                     |
| Arazi Auganhingu      | Bhagwanpur             | Bhagwanpur                     |
| Arazi Madhepura       | Chandour               | Bhagwanpur                     |
| Arazi Purkhoti