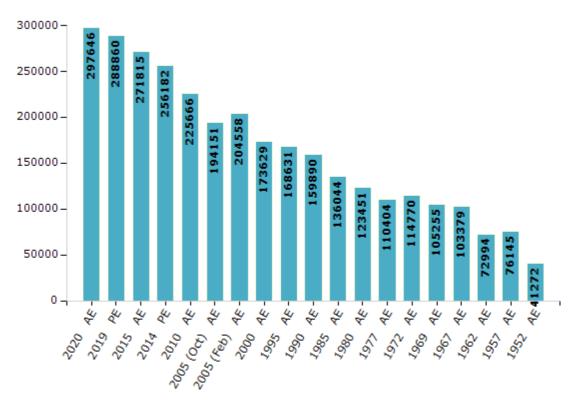

#### **Electors by Male & Female**

| Year          | Male   | Female | Others | Total  | Year    | Male  | Female | Others |  |
|---------------|--------|--------|--------|--------|---------|-------|--------|--------|--|
| 2020 AE       | 158043 | 139595 | 8      | 297646 | 1995 AE | 88423 | 80208  | -      |  |
| 2019 PE       | 153876 | 134981 | 3      | 288860 | 1990 AE | 84001 | 75889  | -      |  |
| 2015 AE       | 145560 | 126250 | 5      | 271815 | 1985 AE | 70885 | 65159  | -      |  |
| 2014 PE       | 136238 | 119940 | 4      | 256182 | 1980 AE | 63777 | 59674  | -      |  |
| 2010 AE       | 119546 | 106120 | 0      | 225666 | 1977 AE | 56982 | 53422  | -      |  |
| 2009 PE       | -      | -      | -      | -      | 1972 AE | 63124 | 51646  | -      |  |
| 2005 (Oct) AE | 103108 | 91043  | -      | 194151 | 1969 AE | 58147 | 47108  | -      |  |
| 2005 (Feb) AE | 108790 | 95768  | -      | 204558 | 1967 AE | -     | -      | -      |  |
| 2004 PE       | -      | -      | -      | -      | 1962 AE | -     | -      | -      |  |
| 2000 AE       | 91814  | 81815  | -      | 173629 | 1957 AE | -     | -      | -      |  |
| 1999 PE       | -      | -      | -      | -      | 1952 AE | -     | -      | -      |  |

Number of Electors

Note : AE : Assembly Election, PE : Assembly Segment of Parliamentary Election