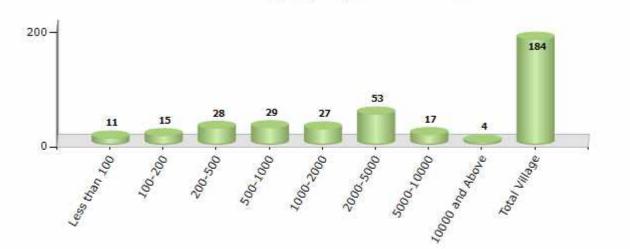

#### Number of Villages by Population Size - 2011

| Less<br>than<br>100 | 100-<br>200 | 200-<br>500 | 500-<br>1000 | 1000-<br>2000 | 2000-<br>5000 | 5000-<br>10000 | 10000<br>and<br>Above | Total<br>Village |
|---------------------|-------------|-------------|--------------|---------------|---------------|----------------|-----------------------|------------------|
| 11                  | 15          | 28          | 29           | 27            | 53            | 17             | 4                     | 184              |