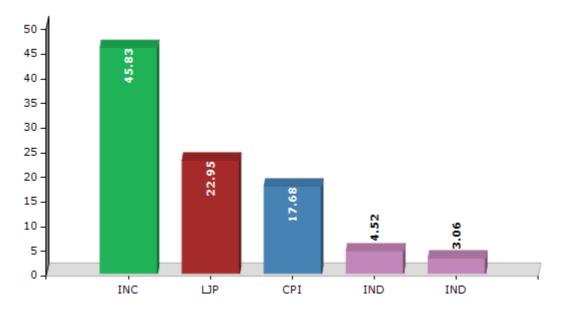

#### **Summary Result of Assembly Election - 2015**

| Candidate Name       | Party | Votes | Votes % |
|----------------------|-------|-------|---------|
| Ramdeo Rai           | INC   | 73983 | 45.83   |
| Arvind Kumar Singh   | LJP   | 37052 | 22.95   |
| Abdhesh Kumar Roy    | СРІ   | 28539 | 17.68   |
| Subhash Kumar Ishwar | IND   | 7296  | 4.52    |
| Binay Kumar Singh    | IND   | 4944  | 3.06    |
| Srimati Kundan Singh | JKNPP | 1816  | 1.12    |
| Shweta Suman Yadav   | JAPL  | 1460  | 0.9     |
| Chandeshwar Paswan   | IND   | 1335  | 0.83    |
| Naresh Paswan        | BMUP  | 905   | 0.56    |
| Ashok Sah            | IND   | 799   | 0.49    |
|                      | NOTA  | 3311  | 2.05    |

Votes Percentage of Top Parties - 2015