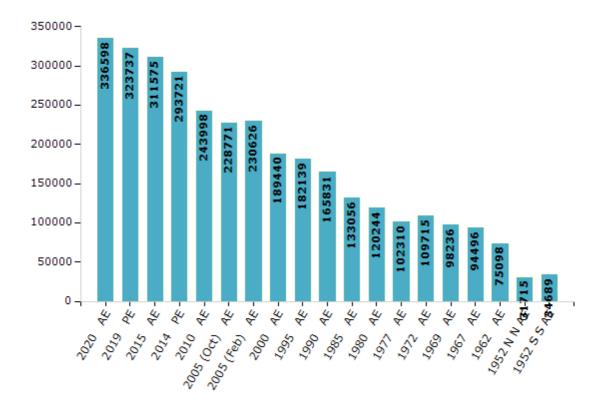

#### **Electors by Male & Female**

| Year          | Male   | Female | Others | Total  |
|---------------|--------|--------|--------|--------|
| 2020 AE       | 179360 | 157230 | 8      | 336598 |
| 2019 PE       | 173295 | 150434 | 8      | 323737 |
| 2015 AE       | 167593 | 143973 | 9      | 311575 |
| 2014 PE       | 158401 | 135313 | 7      | 293721 |
| 2010 AE       | 131695 | 112303 | 0      | 243998 |
| 2009 PE       | -      | -      | -      | -      |
| 2005 (Oct) AE | 124088 | 104683 | -      | 228771 |
| 2005 (Feb) AE | 124005 | 106621 | -      | 230626 |
| 2004 PE       | -      | -      | -      | -      |
| 2000 AE       | 102023 | 87417  | -      | 189440 |
| 1999 PE       | -      | -      | -      | -      |
| 1995 AE       | 96912  | 85227  | -      | 182139 |

| Year        | Male  | Female | Others | Total  |
|-------------|-------|--------|--------|--------|
| 1990 AE     | 88532 | 77299  | -      | 165831 |
| 1985 AE     | 70604 | 62452  | -      | 133056 |
| 1980 AE     | 62088 | 58156  | -      | 120244 |
| 1977 AE     | 52876 | 49434  | -      | 102310 |
| 1972 AE     | 60344 | 49371  | -      | 109715 |
| 1969 AE     | 54575 | 43661  | -      | 98236  |
| 1967 AE     | -     | -      | -      | 94496  |
| 1962 AE     | -     | -      | -      | 75098  |
| 1957 AE     | -     | -      | -      | -      |
| 1952 (N) AE | -     | -      | -      | 31715  |
| 1952 (S) AE | -     | -      | -      | 34689  |
|             |       |        |        |        |

#### Number of Electors

**Note:** AE: Assembly Election, PE: Assembly Segment of Parliamentary Election