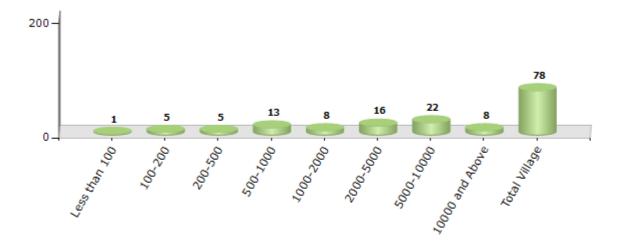

## Number of Villages by Population Size - 2011

| Less<br>than<br>100 | 100-<br>200 | 200-<br>500 | 500-<br>1000 | 1000-<br>2000 | 2000-<br>5000 | 5000-<br>10000 | 10000<br>and<br>Above | Total<br>Village |
|---------------------|-------------|-------------|--------------|---------------|---------------|----------------|-----------------------|------------------|
| 1                   | 5           | 5           | 13           | 8             | 16            | 22             | 8                     | 78               |

Number of Villages by Population Size - 2011