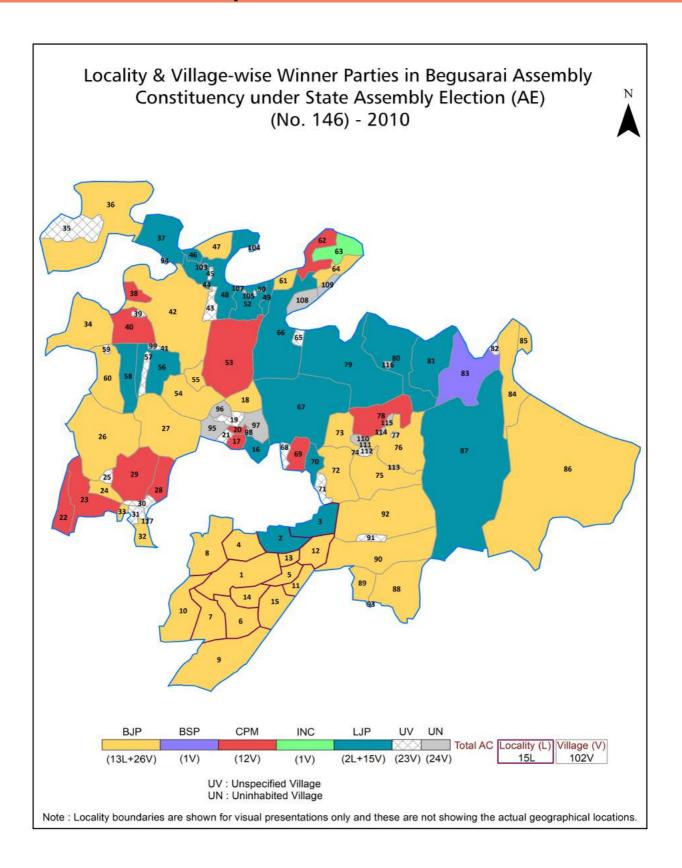

| 175-177 |
| 11  | Disclaimer                                                                                                                                                                                                                                                                                                                                                                                                                                              | 178     |

# **Location & Political Map**



# **Administrative Setup**

## List of Village Panchayat & Intermediate Panchayat (Block) Name - 2011

| Village Name         | Village Panchayat Name | Intermediate Panchayat<br>Name |
|----------------------|------------------------|--------------------------------|
| Ajhaur               | Ajhaur                 | Begusarai                      |
| Arazi Panapur        | Bhawanandpur           | Birpur                         |
| Arazi Rasalpur Pakdi | Birpur Panchimi        | Birpur                         |
| Arazi Rasalpur Pakdi | Birpur Panchimi        | Birpur                         |
| Babhanganwan         | Babhanganwan           | Barauni                        |
| Badh Mirzapur        | Chhapki                | Barauni                        |
| Bahbalpur            | Ganhar