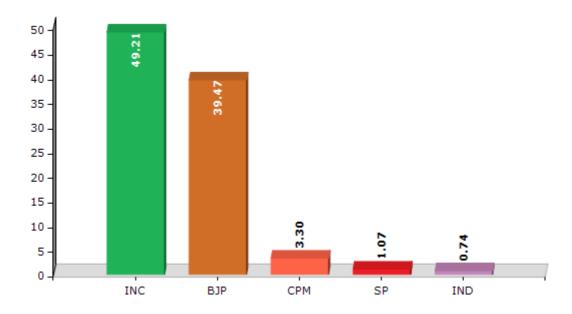

# **Summary Result of Assembly Election - 2015**

| Candidate Name        | Party | Votes | Votes % |
|-----------------------|-------|-------|---------|
| Amita Bhushan         | INC   | 83521 | 49.21   |
| Surendra Mehta        | ВЈР   | 66990 | 39.47   |
| Rajendra Prasad Singh | СРМ   | 5593  | 3.3     |
| Dileep Kesari         | SP    | 1815  | 1.07    |
| Rajesh Kumar          | IND   | 1252  | 0.74    |
| Amarjeet Sah          | IND   | 1250  | 0.74    |
| Amit Kumar            | IND   | 1130  | 0.67    |
| Bipin Kumar Paswan    | BSP   | 996   | 0.59    |
| Shyam Poddar          | BMUP  | 872   | 0.51    |
| Ajit Kumar            | IND   | 682   | 0.4     |
| Bindeshwari Sharma    | RaIP  | 517   | 0.3     |
| Pinki Sinha           | JKNPP | 430   | 0.25    |
|                       | NOTA  | 4678  | 2.76    |

## Votes Percentage of Top Parties - 2015