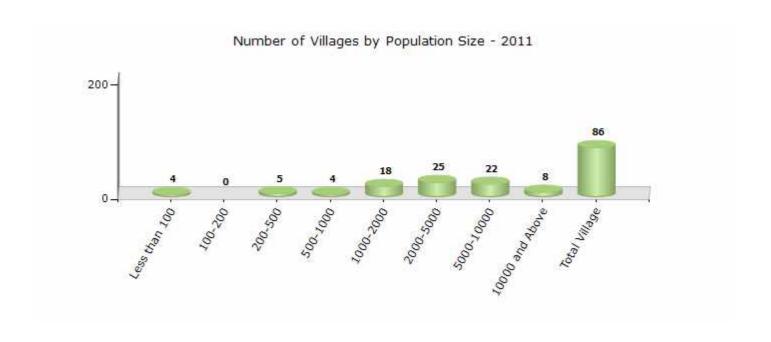

#### Number of Villages by Population Size - 2011

| Less<br>than<br>100 | 100-<br>200 | 200-<br>500 | 500-<br>1000 | 1000-<br>2000 | 2000-<br>5000 | 5000-<br>10000 | 10000<br>and<br>Above | Total<br>Village |
|---------------------|-------------|-------------|--------------|---------------|---------------|----------------|-----------------------|------------------|
| 4                   | 0           | 5           | 4            | 18            | 25            | 22             | 8                     | 86               |