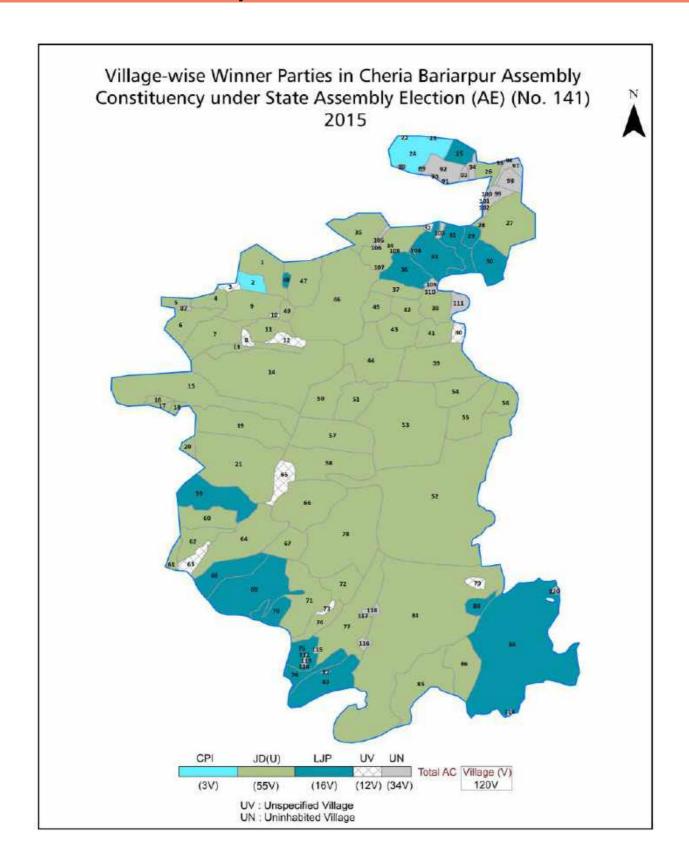

#### **Summary Result of Assembly Election - 2015**

| Candidate Name       | Party  | Votes | Votes % |
|----------------------|--------|-------|---------|
| Kumari Manju Verma   | JD(U)  | 69795 | 50.37   |
| Anil Kumar Chaudhary | LJP    | 40059 | 28.91   |
| Md. Abdul Hafiz Khan | СРІ    | 8092  | 5.84    |
| Raj Kishor Yadav     | RVNP   | 3168  | 2.29    |
| Sarjan Sahani        | BMUP   | 2682  | 1.94    |
| Laxmi Mahto          | SKLP   | 2513  | 1.81    |
| Pradip Paswan        | IND    | 1890  | 1.36    |
| Rakesh Kumar Varama  | IND    | 1839  | 1.33    |
| Arun Paswan          | BSP    | 1634  | 1.18    |
| Ram Sewak Mahto      | SASAPT | 1153  | 0.83    |
|                      | NOTA   | 5740  | 4.14    |

#### Votes Percentage of Top Parties - 2015