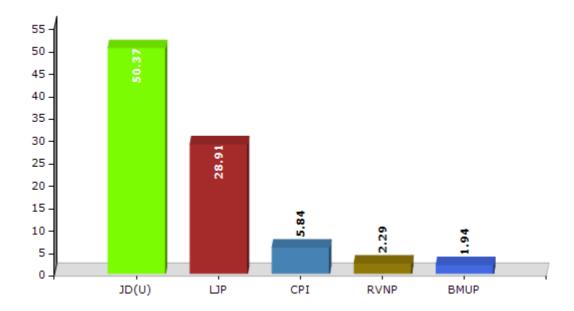

#### **Summary Result of Assembly Election - 2015**

| Candidate Name       | Party  | Votes | Votes % |
|----------------------|--------|-------|---------|
| Kumari Manju Verma   | JD(U)  | 69795 | 50.37   |
| Anil Kumar Chaudhary | LJP    | 40059 | 28.91   |
| Md. Abdul Hafiz Khan | СРІ    | 8092  | 5.84    |
| Raj Kishor Yadav     | RVNP   | 3168  | 2.29    |
| Sarjan Sahani        | BMUP   | 2682  | 1.94    |
| Laxmi Mahto          | SKLP   | 2513  | 1.81    |
| Pradip Paswan        | IND    | 1890  | 1.36    |
| Rakesh Kumar Varama  | IND    | 1839  | 1.33    |
| Arun Paswan          | BSP    | 1634  | 1.18    |
| Ram Sewak Mahto      | SASAPT | 1153  | 0.83    |
|                      | NOTA   | 5740  | 4.14    |

#### Votes Percentage of Top Parties - 2015