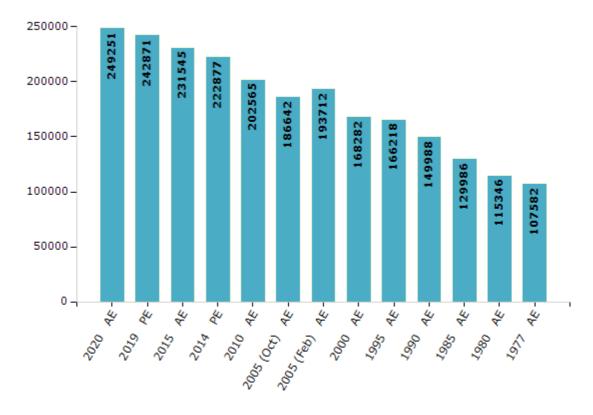

#### **Electors by Male & Female**

|               | Male   | Female | Others | Tot    |
|---------------|--------|--------|--------|--------|
| 2020 AE       | 131239 | 117990 | 22     | 249251 |
| 2019 PE       | 127759 | 115088 | 24     | 242871 |
| 2015 AE       | 122124 | 109405 | 16     | 231545 |
| 2014 PE       | 117395 | 105465 | 17     | 222877 |
| 2010 AE       | 106851 | 95714  | 0      | 202565 |
| 2009 PE       | -      | -      | -      | -      |
| 2005 (Oct) AE | 97809  | 88833  | -      | 186642 |
| 2005 (Feb) AE | 101745 | 91967  | -      | 193712 |
| 2004 PE       | -      | -      | -      | -      |
| 2000 AE       | 88072  | 80210  | -      | 168282 |
| 1999 PE       | -      | -      | -      | -      |

#### Number of Electors

Note: AE: Assembly Election, PE: Assembly Segment of Parliamentary Election