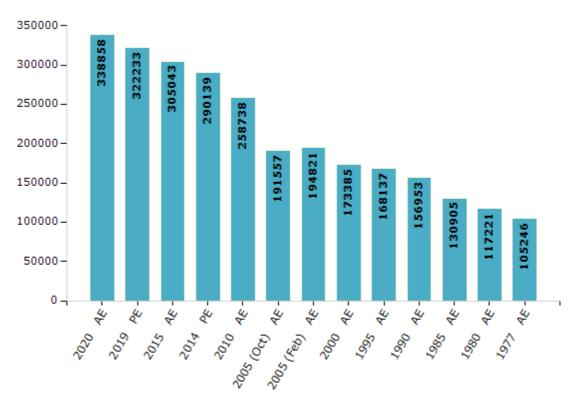

#### **Electors by Male & Female**

| Year          | Male   | Female | Others | Total  | ` | Year    | Male  | Female | Others | 1 |
|---------------|--------|--------|--------|--------|---|---------|-------|--------|--------|---|
| 2020 AE       | 181217 | 157640 | 1      | 338858 | 1 | .995 AE | 89296 | 78841  | -      |   |
| 2019 PE       | 173103 | 149130 | 0      | 322233 | 1 | .990 AE | 82357 | 74596  | -      |   |
| 2015 AE       | 164531 | 140512 | 0      | 305043 | 1 | .985 AE | 68298 | 62607  | -      |   |
| 2014 PE       | 156639 | 133500 | 0      | 290139 | 1 | .980 AE | 61730 | 55491  | -      |   |
| 2010 AE       | 140037 | 118701 | 0      | 258738 | 1 | .977 AE | 54569 | 50677  | -      |   |
| 2009 PE       | -      | -      | -      | -      | 1 | .972 AE | -     | -      | -      |   |
| 2005 (Oct) AE | 103424 | 88133  | -      | 191557 | 1 | 969 AE  | -     | -      | -      |   |
| 2005 (Feb) AE | 103034 | 91787  | -      | 194821 | 1 | .967 AE | -     | -      | -      |   |
| 2004 PE       | -      | -      | -      | -      | 1 | 962 AE  | -     | -      | -      |   |
| 2000 AE       | 92331  | 81054  | -      | 173385 | 1 | .957 AE | -     | -      | -      |   |
| 1999 PE       | -      | -      | -      | -      | 1 | .952 AE | -     | -      | -      |   |

Number of Electors

#### Note : AE : Assembly Election, PE : Assembly Segment of Parliamentary Election