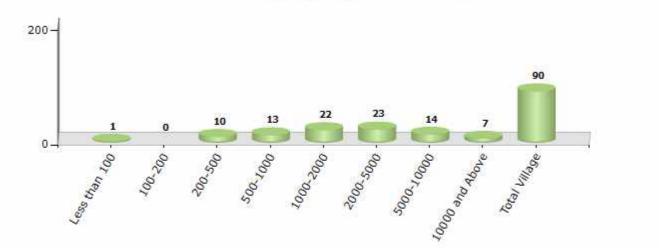

#### Number of Villages by Population Size - 2011

| Less<br>than<br>100 | 100-<br>200 | 200-<br>500 | 500-<br>1000 | 1000-<br>2000 | 2000-<br>5000 | 5000-<br>10000 | 10000<br>and<br>Above | Total<br>Village |
|---------------------|-------------|-------------|--------------|---------------|---------------|----------------|-----------------------|------------------|
| 1                   | 0           | 10          | 13           | 22            | 23            | 14             | 7                     | 90               |

Number of Villages by Population Size - 2011