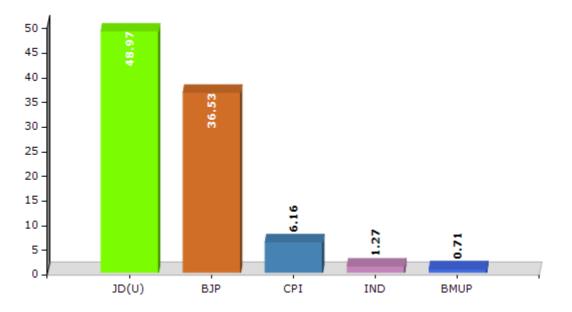

#### **Summary Result of Assembly Election - 2015**

| Candidate Name                        | Party | Votes | Votes % |
|---------------------------------------|-------|-------|---------|
| Narendra Kumar Singh Alias Bogo Singh | JD(U) | 89297 | 48.97   |
| Sarvesh Kumar                         | BJP   | 66609 | 36.53   |
| Shobha Devi                           | CPI   | 11232 | 6.16    |
| Pravin Kumar                          | IND   | 2311  | 1.27    |
| Ranbir Kumar Salesh                   | BMUP  | 1297  | 0.71    |
| Ram Padarath Yadav                    | BSP   | 1276  | 0.7     |
| Sushil Kumar                          | AKBMP | 1207  | 0.66    |
| Md Shamim Akthar                      | IND   | 1180  | 0.65    |
| Mukesh Kumar                          | IND   | 878   | 0.48    |
|                                       | NOTA  | 7067  | 3.88    |

Votes Percentage of Top Parties - 2015