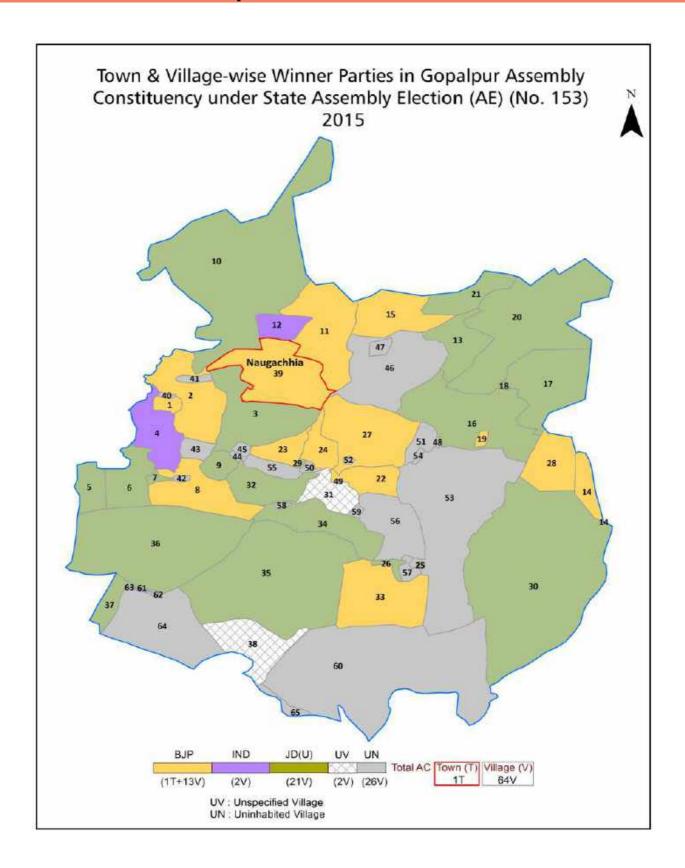

| 235-237  |  |  |
| 11  | Disclaimer                                                                                                                                                                                                                                                                                                                                                                                                                                              | 238      |  |  |

### **Location & Political Map**



#### **Administrative Setup**

#### List of Village Panchayat & Intermediate Panchayat (Block) Name - 2011

| Village Name              | Village Panchayat Name | Intermediate Panchayat<br>Name |
|---------------------------|------------------------|--------------------------------|
| Abhia                     | Gosaingoan             | Gopalpur                       |
| Azmabad                   | Suktiya Bazar          | Gopalpur                       |
| Baisi Jahangirpur         | Baisi Jhangirpur       | Rangra Chowk                   |
| Barwa                     | Dholbazza              | Naugachhia                     |
| Basgarha                  | Parwatta               | Ismailpur                      |
| Bhawanipur                | Bhawanipur             | Rangra Chowk