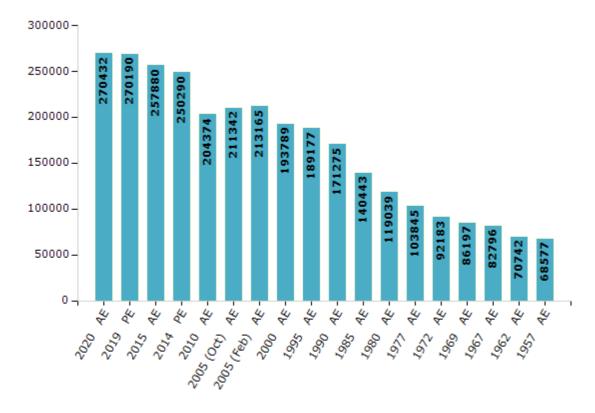

#### **Electors by Male & Female**

| Year          | Male   | Female | Others | Total  | Year    | Male   | Female | Others | Т          |
|---------------|--------|--------|--------|--------|---------|--------|--------|--------|------------|
| 2020 AE       | 142492 | 127932 | 8      | 270432 | 1995 AE | 101247 | 87930  | -      | 18         |
| 2019 PE       | 142121 | 128056 | 13     | 270190 | 1990 AE | 98793  | 72482  | -      | 17         |
| 2015 AE       | 136321 | 121548 | 11     | 257880 | 1985 AE | 76190  | 64253  | -      | 14         |
| 2014 PE       | 132432 | 117847 | 11     | 250290 | 1980 AE | 63018  | 56021  | -      | 11         |
| 2010 AE       | 110608 | 93766  | 0      | 204374 | 1977 AE | 54344  | 49501  | -      | 10         |
| 2009 PE       | -      | -      | -      | -      | 1972 AE | 46194  | 45989  | -      | 9          |
| 2005 (Oct) AE | 113798 | 97544  | -      | 211342 | 1969 AE | 44171  | 42026  | -      | 8          |
| 2005 (Feb) AE | 111914 | 101251 | -      | 213165 | 1967 AE | -      | -      | -      | 8          |
| 2004 PE       | -      | -      | -      | -      | 1962 AE | -      | -      | -      | 7          |
| 2000 AE       | 104855 | 88934  | -      | 193789 | 1957 AE | -      | -      | -      | $\epsilon$ |
| 1999 PE       | -      | -      | -      | -      | 1952 AE | -      | -      | -      |            |

#### Number of Electors

Note: AE: Assembly Election, PE: Assembly Segment of Parliamentary Election