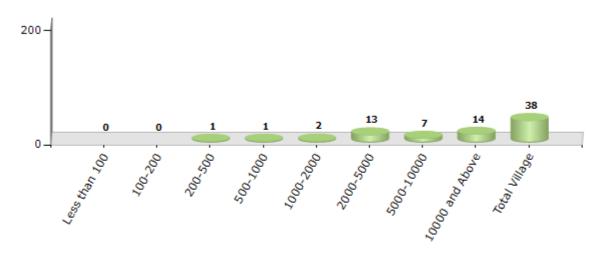

#### Number of Villages by Population Size - 2011

| Less<br>than<br>100 | 100-<br>200 | 200-<br>500 | 500-<br>1000 | 1000-<br>2000 | 2000-<br>5000 | 5000-<br>10000 | 10000<br>and<br>Above | Total<br>Village |
|---------------------|-------------|-------------|--------------|---------------|---------------|----------------|-----------------------|------------------|
| 0                   | 0           | 1           | 1            | 2             | 13            | 7              | 14                    | 38               |

Number of Villages by Population Size - 2011