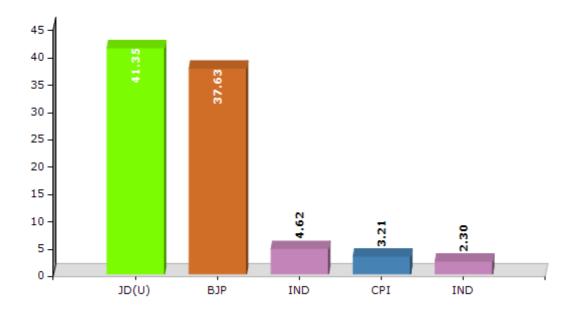

#### **Summary Result of Assembly Election - 2015**

| Candidate Name        | Party  | Votes | Votes % |
|-----------------------|--------|-------|---------|
| Narendra Kumar Niraj  | JD(U)  | 57403 | 41.35   |
| Anil Kumar Yadav      | ВЈР    | 52234 | 37.63   |
| Sures Bhagat          | IND    | 6410  | 4.62    |
| Brahmdeo Yadav        | CPI    | 4462  | 3.21    |
| Amit Rana             | IND    | 3186  | 2.3     |
| Amarenda Singh Nishad | NCP    | 2807  | 2.02    |
| Sunil Kumar           | IND    | 2239  | 1.61    |
| Md. Mohiuddin         | IND    | 1867  | 1.35    |
| Pankaj Kumar          | IND    | 1032  | 0.74    |
| Rambilash Paswan      | BSP    | 616   | 0.44    |
| Neeraj Kumar Yadav    | IND    | 555   | 0.4     |
| Tej Bahadur Singh     | IND    | 506   | 0.36    |
| Md. Aishaan           | TNRMPI | 448   | 0.32    |
|                       | NOTA   | 5042  | 3.63    |

#### Votes Percentage of Top Parties - 2015