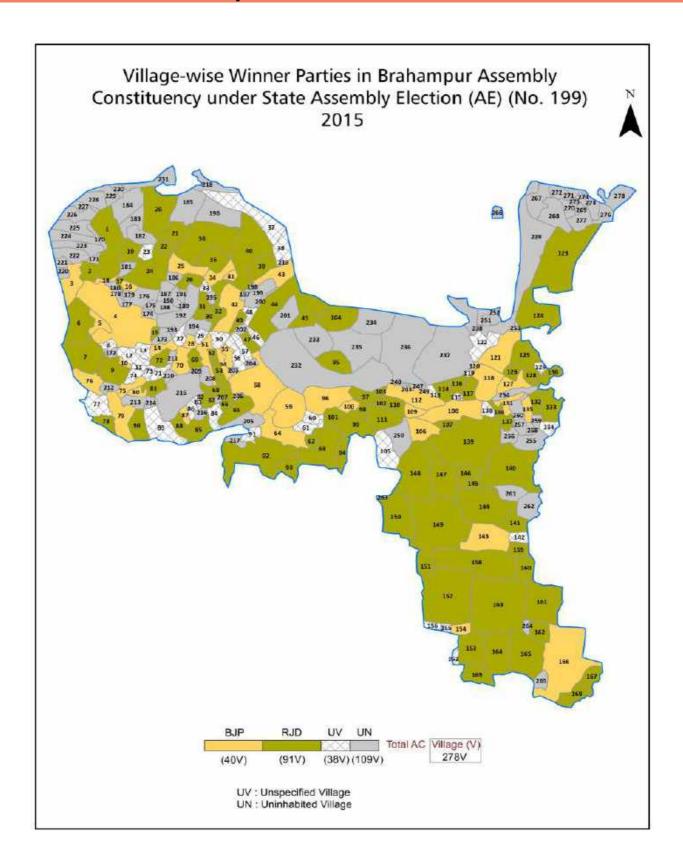

| 269-271  |  |
| 11  | Disclaimer                                                                                                                                                                                                                                                                                                                                                                                                                                              | 272      |  |

# **Location & Political Map**



# **Administrative Setup**

## List of Village Panchayat & Intermediate Panchayat (Block) Name - 2011

| Village Name  | Village Panchayat Name | Intermediate Panchayat<br>Name |
|---------------|------------------------|--------------------------------|
| Adharpa       | Kant                   | Barhampur                      |
| Akorhi        | Pokharhan              | Barhampur                      |
| Arak          | Arak                   | Chakki                         |
| Arjunpur      | Rajapur                | Simri                          |
| Bagen         | Bagen                  | Barhampur                      |
| Bairia        | Bairia                 | Barhampur                      |
| Balihar       | Balihar                | Simri                          |
| Balua