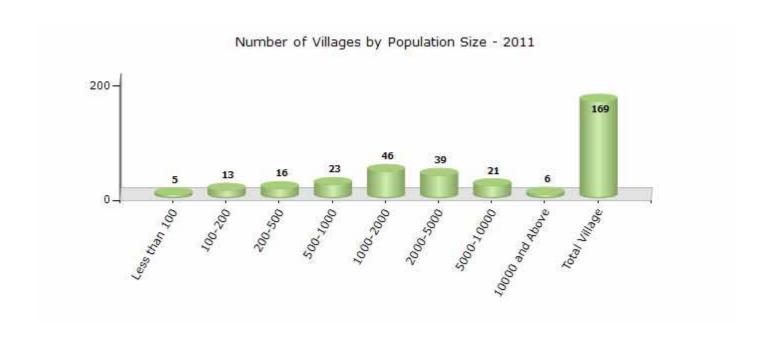

# **Demographics**

## Number of Villages by Population Size - 2011

| Less<br>than<br>100 | 100-<br>200 | 200-<br>500 | 500-<br>1000 | 1000-<br>2000 | 2000-<br>5000 | 5000-<br>10000 | 10000<br>and<br>Above | Total<br>Village |
|---------------------|-------------|-------------|--------------|---------------|---------------|----------------|-----------------------|------------------|
| 5                   | 13          | 16          | 23           | 46            | 39            | 21             | 6                     | 169              |