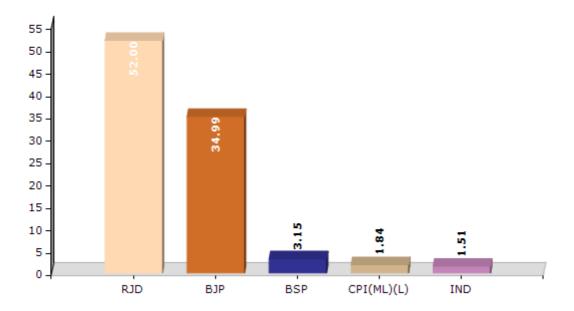

## **Summary Result of Assembly Election - 2015**

| Candidate Name       | Party      | Votes | Votes % |
|----------------------|------------|-------|---------|
| Shambhu Nath Yadav   | RJD        | 94079 | 52      |
| Vivek Thakur         | ВЈР        | 63303 | 34.99   |
| Ajit Chaudhary       | BSP        | 5690  | 3.15    |
| Ayodhaya Kumar Singh | CPI(ML)(L) | 3330  | 1.84    |
| Ramesh Kumar         | IND        | 2736  | 1.51    |
| Prabind Kumar Singh  | CPI        | 1733  | 0.96    |
| Vyas Muni Ojha       | IND        | 1493  | 0.83    |
| Manoj Kumar Singh    | SHS        | 1435  | 0.79    |
| Subhash Pandey       | IND        | 1394  | 0.77    |
| Praphull Tiwari      | IND        | 908   | 0.5     |
| Sunil Chaturvedi     | SP         | 906   | 0.5     |
| Damodar Yadav        | JAPL       | 864   | 0.48    |
| Parshu Ram Prasad    | BMUP       | 404   | 0.22    |
|                      | NOTA       | 2638  | 1.46    |

#### Votes Percentage of Top Parties - 2015