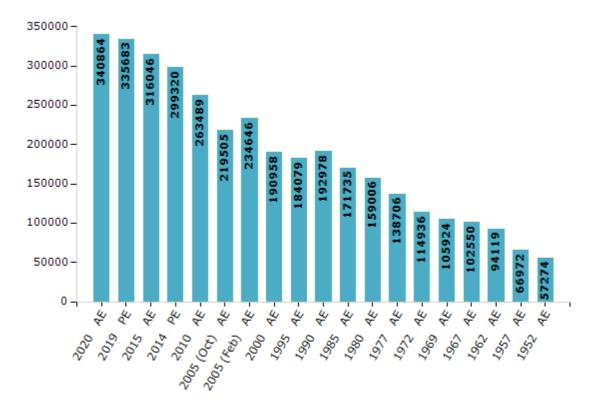

#### **Electors by Male & Female**

| Year          | Male   | Female | Others | Total  | Year    | Male   | Female | Others |  |
|---------------|--------|--------|--------|--------|---------|--------|--------|--------|--|
| 2020 AE       | 183864 | 156999 | 1      | 340864 | 1995 AE | 98515  | 85564  | -      |  |
| 2019 PE       | 180640 | 155041 | 2      | 335683 | 1990 AE | 105179 | 87799  | -      |  |
| 2015 AE       | 171131 | 144912 | 3      | 316046 | 1985 AE | 90574  | 81161  | -      |  |
| 2014 PE       | 162393 | 136923 | 4      | 299320 | 1980 AE | 87619  | 71387  | -      |  |
| 2010 AE       | 141379 | 122110 | 0      | 263489 | 1977 AE | 73352  | 65354  | -      |  |
| 2009 PE       | -      | -      | -      | -      | 1972 AE | 59921  | 55015  | -      |  |
| 2005 (Oct) AE | 120144 | 99361  | -      | 219505 | 1969 AE | 56691  | 49233  | -      |  |
| 2005 (Feb) AE | 130877 | 103769 | -      | 234646 | 1967 AE | -      | -      | -      |  |
| 2004 PE       | -      | -      | -      | -      | 1962 AE | -      | -      | -      |  |
| 2000 AE       | 107008 | 83950  | -      | 190958 | 1957 AE | -      | -      | -      |  |
| 1999 PE       | -      | -      | -      | -      | 1952 AE | -      | -      | -      |  |

#### Number of Electors

Note: AE: Assembly Election, PE: Assembly Segment of Parliamentary Election