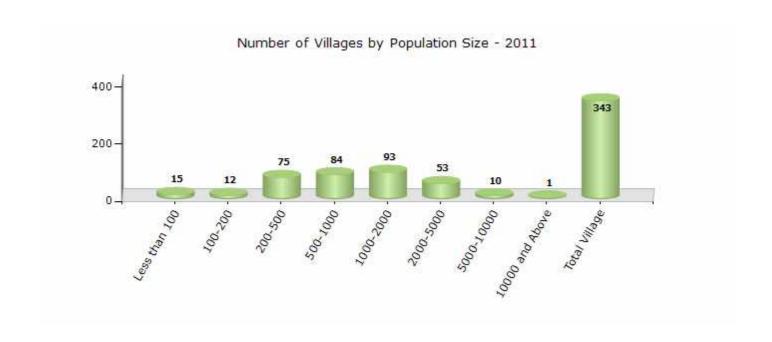

#### **Demographics**

#### Number of Villages by Population Size - 2011

| Less<br>than<br>100 | 100-<br>200 | 200-<br>500 | 500-<br>1000 | 1000-<br>2000 | 2000-<br>5000 | 5000-<br>10000 | 10000<br>and<br>Above | Total<br>Village |
|---------------------|-------------|-------------|--------------|---------------|---------------|----------------|-----------------------|------------------|
| 15                  | 12          | 75          | 84           | 93            | 53            | 10             | 1                     | 343              |