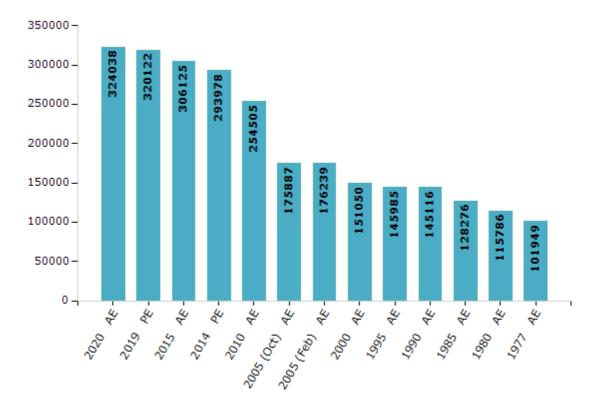

#### **Electors by Male & Female**

| Year          | Male   | Female | Others | Total  | Year    | Male  | Female | Others |
|---------------|--------|--------|--------|--------|---------|-------|--------|--------|
| 2020 AE       | 170843 | 153195 | 0      | 324038 | 1995 AE | 76198 | 69787  | -      |
| 2019 PE       | 168671 | 151451 | 0      | 320122 | 1990 AE | 78154 | 66962  | -      |
| 2015 AE       | 162141 | 143983 | 1      | 306125 | 1985 AE | 67711 | 60565  | -      |
| 2014 PE       | 155077 | 138901 | 0      | 293978 | 1980 AE | 63766 | 52020  | -      |
| 2010 AE       | 136167 | 118338 | 0      | 254505 | 1977 AE | 54341 | 47608  | -      |
| 2009 PE       | -      | -      | -      | -      | 1972 AE | -     | -      | -      |
| 2005 (Oct) AE | 97351  | 78536  | -      | 175887 | 1969 AE | -     | -      | -      |
| 2005 (Feb) AE | 97479  | 78760  | -      | 176239 | 1967 AE | -     | -      | -      |
| 2004 PE       | -      | -      | -      | -      | 1962 AE | -     | -      | -      |
| 2000 AE       | 81500  | 69550  | -      | 151050 | 1957 AE | -     | -      | -      |
| 1999 PE       | -      | -      | -      | -      | 1952 AE | -     | -      | -      |

#### Number of Electors

Note: AE: Assembly Election, PE: Assembly Segment of Parliamentary Election